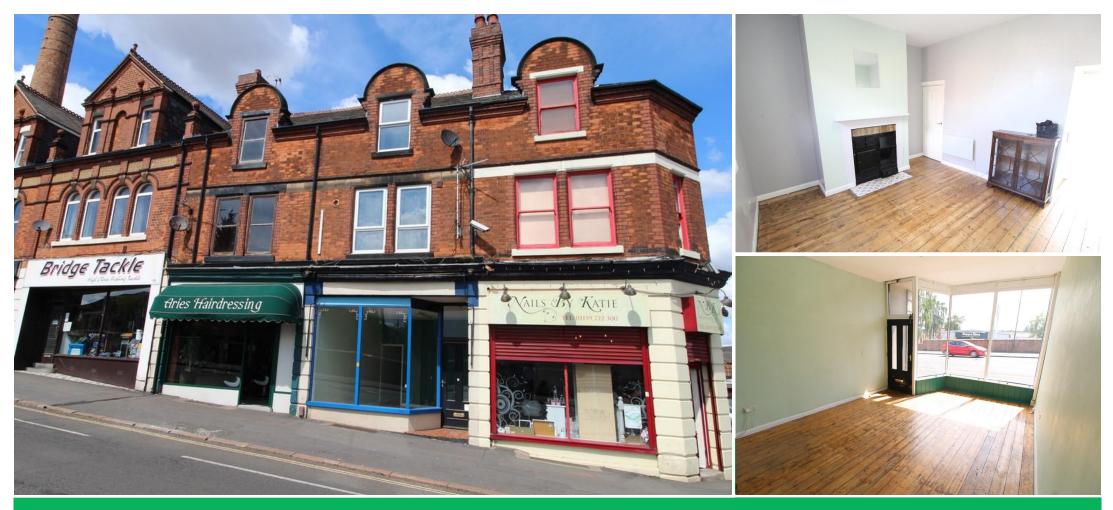

## 26 Derby Road | Long Eaton | Nottingham | NG10 1PD

The shop comprises of two ground floor rooms – front shop area, rear room and central inner lobby leading down to the cellar, which is beneath the entire ground floor of the property. Located in a prominent main road location close to the centre of Long Eaton.