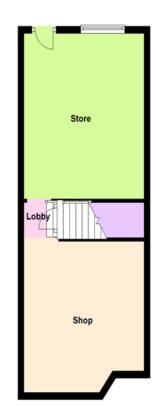

## 26 Derby Road | Long Eaton | Nottingham | NG10 1PD

The shop comprises of two ground floor rooms – front shop area, rear room and central inner lobby leading down to the cellar, which is beneath the entire ground floor of the property. Located in a prominent main road location close to the centre of Long Eaton.

## **Ground Floor**