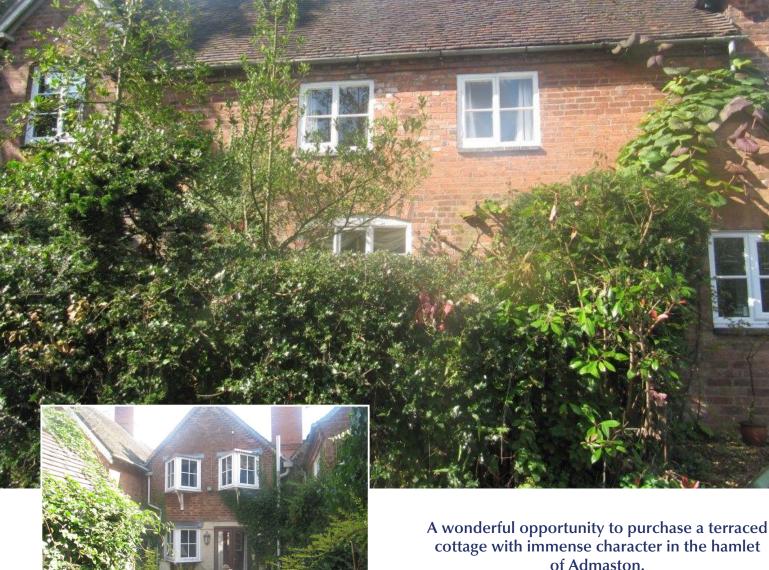

Pump Cottage 2 School Lane, Admaston, Staffordshire, WS15 3NH

cottage with immense character in the hamlet of Admaston.

The cottage requires some expenditure as it has been separated from a much larger property and lacks a kitchen and a new boiler to provide a new necessary separate heating system.

#### The Property

This property will attract a good demand as it is a soughtafter location and is a spacious, two bedroom character home at a realistic price.

The property has larger rooms than someone may imagine and all have character in tune with their age and quality, having originally been part of the Bagot Estate. The two bedroom accommodation lacks some fittings at the moment having been separated from it's neighbour very recently and requires some refurbishment and installation works such as a new kitchen and a new boiler for the already installed central heating system. The house has a fore-garden which needs to be opened up and there is a wonderful courtyard area at the rear which leads to a long fully established cottage garden.