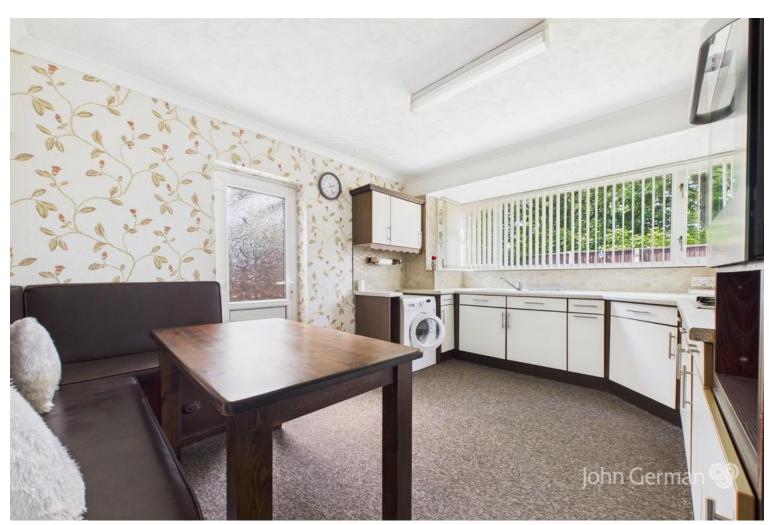

The kitchen, at the rear of the home, overlooks the beautiful rear garden and features matching wall and base units, eye level oven, gas hob, one and a half bowl sink with drainer, space for fridge freezer and plumbing for washing machine.