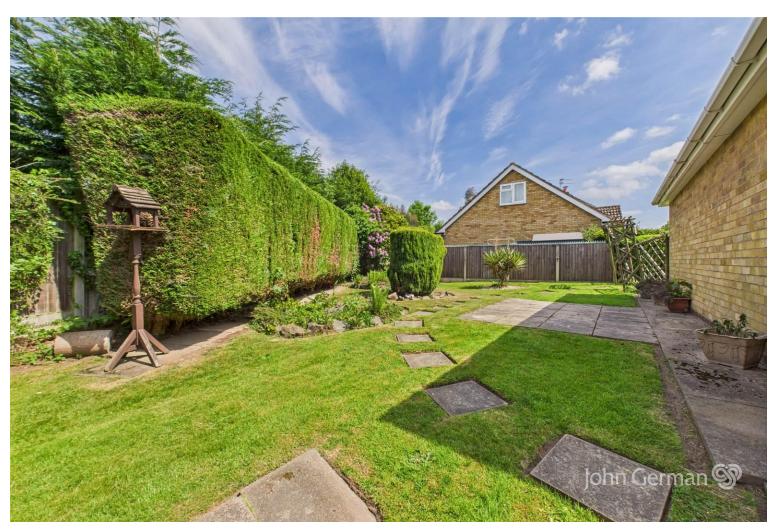

One of the standout features of this home on Mallicot Close is the stunning wraparound garden. Mainly laid to lawn and enclosed by wooden fencing, the rear and side gardens offer excellent privacy thanks to mature shrubs and conifers, creating a peaceful, secluded setting.