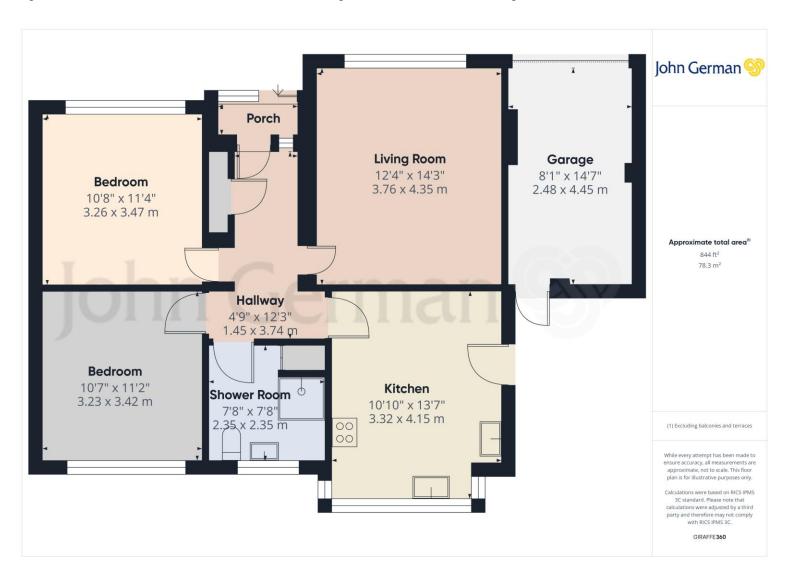

The home opens up into an entrance porch, which follows on nicely to the hallway. The hallway gives access to the main living areas of the home, alongside the two bedrooms and bathroom. The living room is positioned at the front of the home and is a very good size. It features a large double glazed window to front, ornamental beams and an electric fire.

The kitchen, at the rear of the home, overlooks the beautiful rear garden and features matching wall and base units, eye level oven, gas hob, one and a half bowl sink with drainer, space for fridge freezer and plumbing for washing machine.

The property offers two generous sized bedrooms, both of which could comfortably fit a double bed. Both bedrooms also feature built in furniture, for storage needs. The bedrooms share a shower room which has a shower enclosure, w/c and wash hand basin.