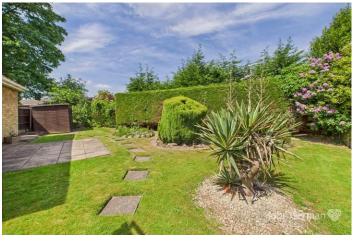

One of the standout features of this home on Mallicot Close is the stunning wraparound garden. Mainly laid to lawn and enclosed by wooden fencing, the rear and side gardens offer excellent privacy thanks to mature shrubs and conifers, creating a peaceful, secluded setting.

Nestled away at the bottom of the cul de sac, the home is approached by a gated driveway which provides off road parking for the home. The front garden is mainly laid to lawn with mature shrub borders, and a gated side access leads through to the impressive rear garden. The garage can also be accessed to the front. The garage is equipped with power and lighting throughout.