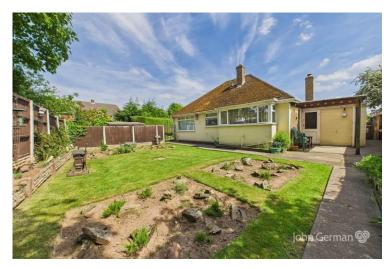

Nestled away at the bottom of the cul de sac, the home is approached by a gated driveway which provides off road parking for the home. The front garden is mainly laid to lawn with mature shrub borders, and a gated side access leads through to the impressive rear garden. The garage can also be accessed to the front. The garage is equipped with power and lighting throughout.

One of the standout features of this home on Mallicot Close is the stunning wraparound garden. Mainly laid to lawn and enclosed by wooden fencing, the rear and side gardens offer excellent privacy thanks to mature shrubs and conifers, creating a peaceful, secluded setting.