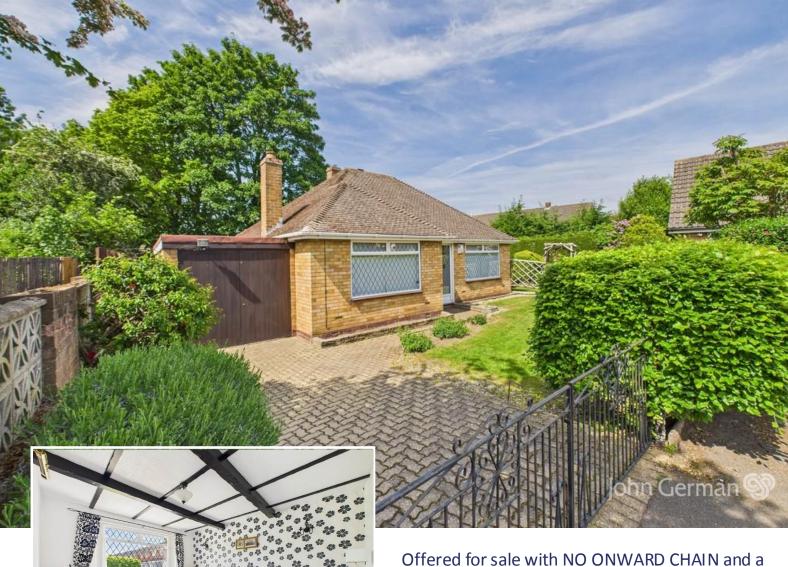

## Mallicot Close Lichfield, WS13 6DG

John German S

Offered for sale with NO ONWARD CHAIN and a substantial OPPORTUNITY TO EXTEND (STPP) is this wonderful, detached bungalow, nestled in a cul de sac position in the cathedral city of Lichfield. A perfect opportunity for those looking to downsize.

Nestled away at the bottom of the cul de sac, the home is approached by a gated driveway which provides off road parking for the home. The front garden is mainly laid to lawn with mature shrub borders, and a gated side access leads through to the impressive rear garden. The garage can also be accessed to the front. The garage is equipped with power and lighting throughout.

The home opens up into an entrance porch, which follows on nicely to the hallway. The hallway gives access to the main living areas of the home, alongside the two bedrooms and bathroom. The living room is positioned at the front of the home and is a very good size. It features a large double glazed window to front, ornamental beams and an electric fire.