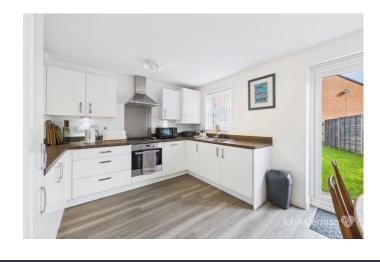

Internally the property comprises of entrance door opening into the welcoming hallway with laminate flooring, and internal doors leading off into the guest cloakroom and living room. The Guest cloakroom comprises of low level WC, wash hand basin with tiled splashbacks and a ceiling light point. The living room has carpeted flooring, UPVC double glazed window to the front aspect, useful understairs storage cupboard, two ceiling light points, and a door opening into the inner hallway, with carpeted stairs rising to the first floor landing, and a door opening into the kitchen/diner fitted with an extensive range of matching hi-gloss wall and base units with laminate worksurfaces over, and a range of integrated appliances along with two ceiling light points, UPVC double glazed window to the rear aspect and UPVC double glazed French doors leading out to the rear garden.