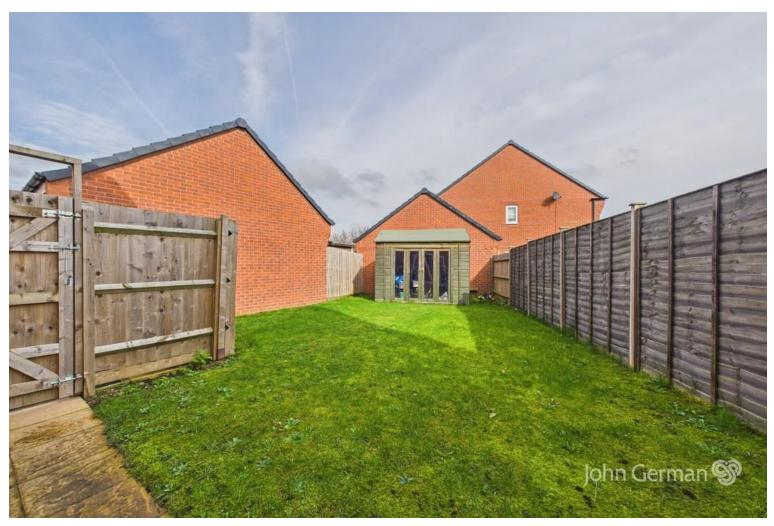

Outside the property has a small garden with a variety of plants, and shrubs along with a paved path leading to the front door, to the side of the property is a tarmac driveway providing ample of off-road parking and to the rear of the property is an enclosed rear garden laid mainly to lawn with a patioseating area.