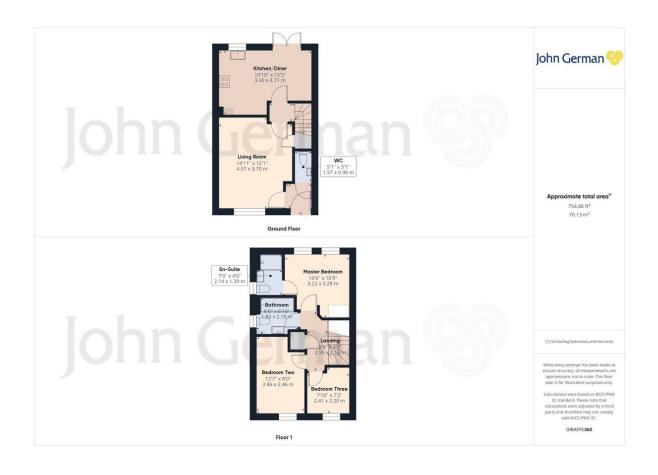

Internally the property comprises of entrance door opening into the welcoming hallway with laminate flooring, and internal doors leading off into the guest cloakroom and living room. The Guest cloakroom comprises of low level WC, wash hand basin with tiled splashbacks and a ceiling light point. The living room has carpeted flooring, UPVC double glazed window to the front aspect, useful understairs storage cupboard, two ceiling light points, and a door opening into the inner hallway, with carpeted stairs rising to the first floor landing, and a door opening into the kitchen/diner fitted with an extensive range of matching hi-gloss wall and base units with laminate worksurfaces over, and a range of integrated appliances along with two ceiling light points, UPVC double glazed window to the rear aspect and UPVC double glazed French doors leading out to the rear garden.

Upstairs on the first floor landing there are three bedrooms, two doubles and one smaller single bedroom ideal as a home office or study, the master bedroom benefits from its own en-suite shower room and a modern family bathroom servicing the other two bedrooms.