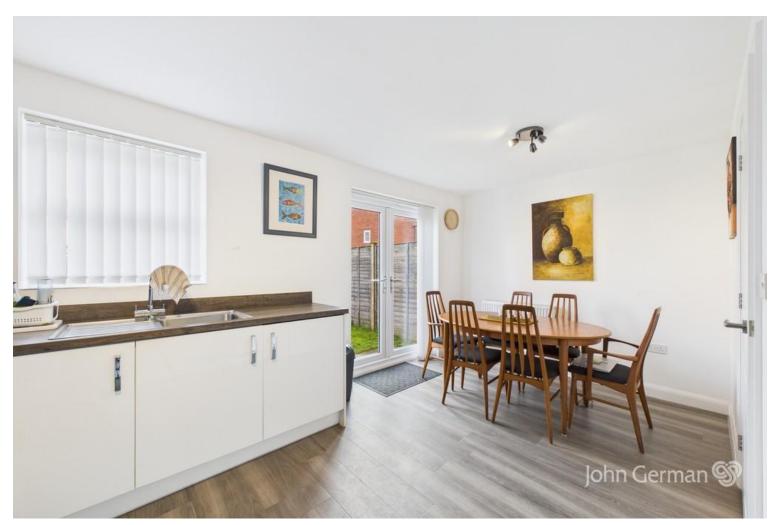

Internally the property comprises of entrance door opening into the welcoming hallway with laminate flooring, and internal doors leading off into the guest cloakroom and living room. The Guest cloakroom comprises of low level WC, wash hand basin with tiled splashbacks and a ceiling light point. The living room has carpeted flooring, UPVC double glazed window to the front aspect, useful understairs storage cupboard, two ceiling light points, and a door opening into the inner hallway, with carpeted stairs rising to the first floor landing, and a door opening into the kitchen/diner fitted with an extensive range of matching hi-gloss wall and base units with laminate worksurfaces over, and a range of integrated appliances along with two ceiling light points, UPVC double glazed window to the rear aspect and UPVC double glazed French doors leading out to the rear garden.