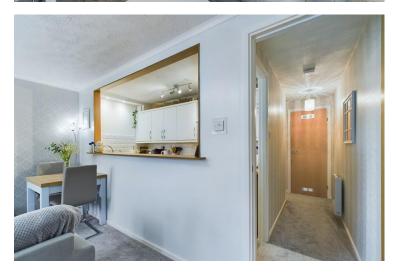

This ground floor maisonette has been much improved by the current owners and benefits from redecoration throughout, new electric heating and refitted kitchen.

The part glazed front entrance door leads you into a lobby entrance with large storage cupboard leading off, and then access in turn to the beautifully appointed lounge/dining room with front facing window, feature fireplace surround and semi open access to the refitted kitchen which has a white hi gloss range of base and wall units, contrasting worktops and splashback tiling, inset stainless sink unit, built in electric cooker, hob and extractor hood and space for a refrigerator and washing machine.

An L shaped inner hall with storage and airing cupboards leading off gives access to the rear facing large double bedroom and the adjacent shower room with its white and chrome suite comprising shower unit, low level WC and wash hand basin.