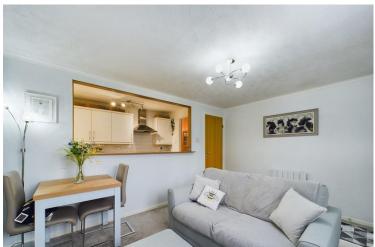

This ground floor maisonette has been much improved by the current owners and benefits from redecoration throughout, new electric heating and refitted kitchen.

The part glazed front entrance door leads you into a lobby entrance with large storage cupboard leading off, and then access in turn to the beautifully appointed lounge/dining room with front facing window, feature fireplace surround and semi open access to the refitted kitchen which has a white hi gloss range of base and wall units, contrasting worktops and splashback tiling, inset stainless sink unit, built in electric cooker, hob and extractor hood and space for a refrigerator and washing machine.