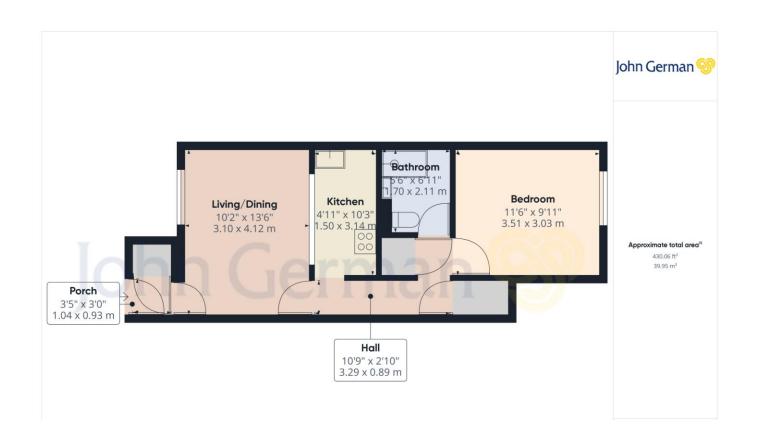

This ground floor maisonette has been much improved by the current owners and benefits from redecoration throughout, new electric heating and refitted kitchen.

The part glazed front entrance door leads you into a lobby entrance with large storage cupboard leading off, and then access in turn to the beautifully appointed lounge/dining room with front facing window, feature fireplace surround and semi open access to the refitted kitchen which has a white hi gloss range of base and wall units, contrasting worktops and splashback tiling, inset stainless sink unit, built in electric cooker, hob and extractor hood and space for a refrigerator and washing machine.

An L shaped inner hall with storage and airing cupboards leading off gives access to the rear facing large double bedroom and the adjacent shower room with its white and chrome suite comprising shower unit, low level WC and wash hand basin.