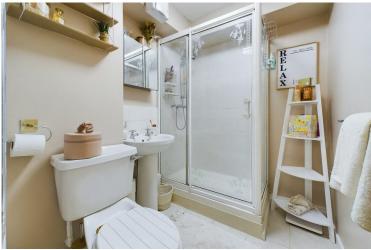

An L shaped inner hall with storage and airing cupboards leading off gives access to the rear facing large double bedroom and the adjacent shower room with its white and chrome suite comprising shower unit, low level WC and wash hand basin.