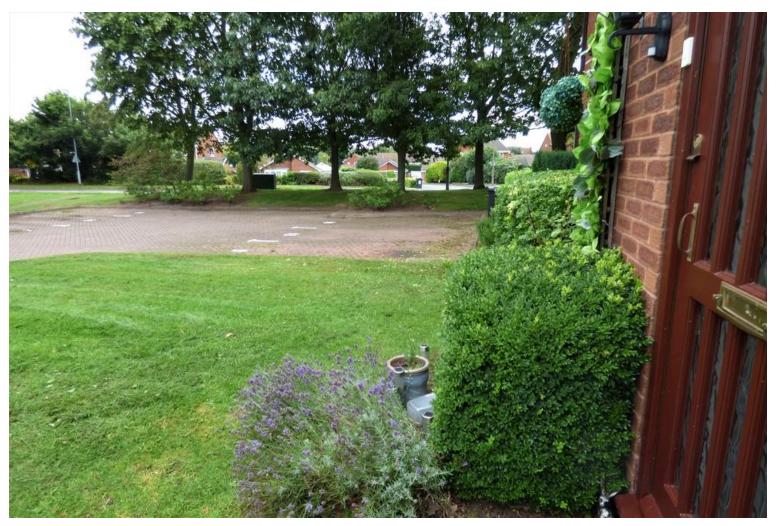

Outside allocated parking for one car positioned next to the front entrance door.

Onsite and roadside parking for visitor cars with one allocated space.

Attractive lawned gardens surround the property, with various trees and shrubs, providing a most attractive setting, all of which is maintained is by the yearly service charge.