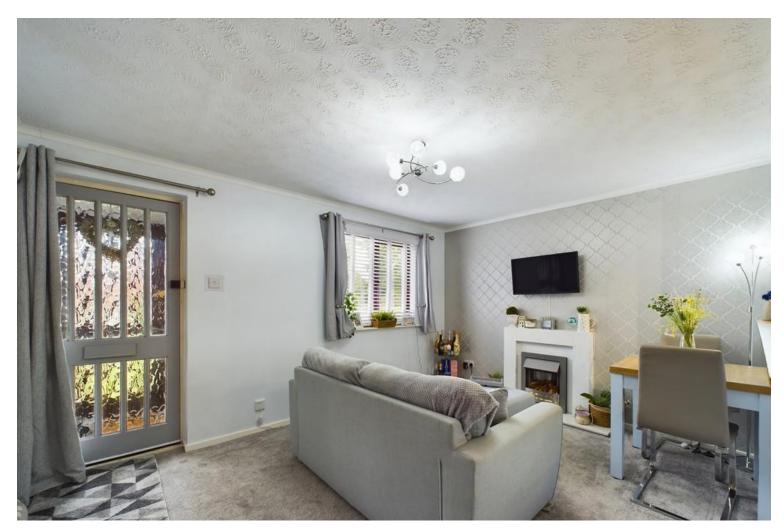

This ground floor maisonette has been much improved by the current owners and benefits from redecoration throughout, new electric heating and refitted kitchen.

The part glazed front entrance door leads you into a lobby entrance with large storage cupboard leading off, and then access in turn to the beautifully appointed lounge/dining room with front facing window, feature fireplace surround and semi open access to the refitted kitchen which has a white hi gloss range of base and wall units, contrasting worktops and splashback tiling, inset stainless sink unit, built in electric cooker, hob and extractor hood and space for a refrigerator and washing machine.