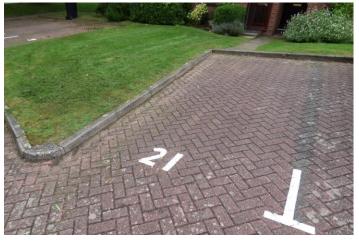

Outside allocated parking for one car positioned next to the front entrance door.

Onsite and roadside parking for visitor cars with one allocated space.

Attractive lawned gardens surround the property, with various trees and shrubs, providing a most attractive setting, all of which is maintained is by the yearly service charge.