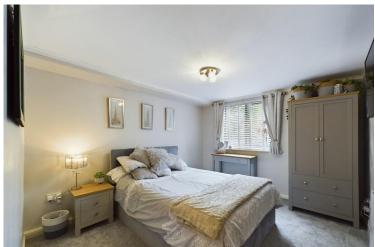

An L shaped inner hall with storage and airing cupboards leading off gives access to the rear facing large double bedroom and the adjacent shower room with its white and chrome suite comprising shower unit, low level WC and wash hand basin.