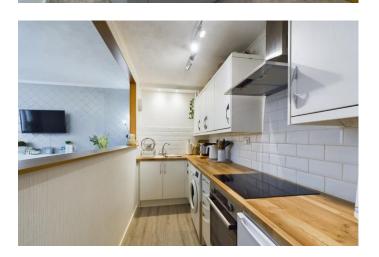

This ground floor maisonette has been much improved by the current owners and benefits from redecoration throughout, new electric heating and refitted kitchen.

The part glazed front entrance door leads you into a lobby entrance with large storage cupboard leading off, and then access in turn to the beautifully appointed lounge/dining room with front facing window, feature fireplace surround and semi open access to the refitted kitchen which has a white hi gloss range of base and wall units, contrasting worktops and splashback tiling, inset stainless sink unit, built in electric cooker, hob and extractor hood and space for a refrigerator and washing machine.