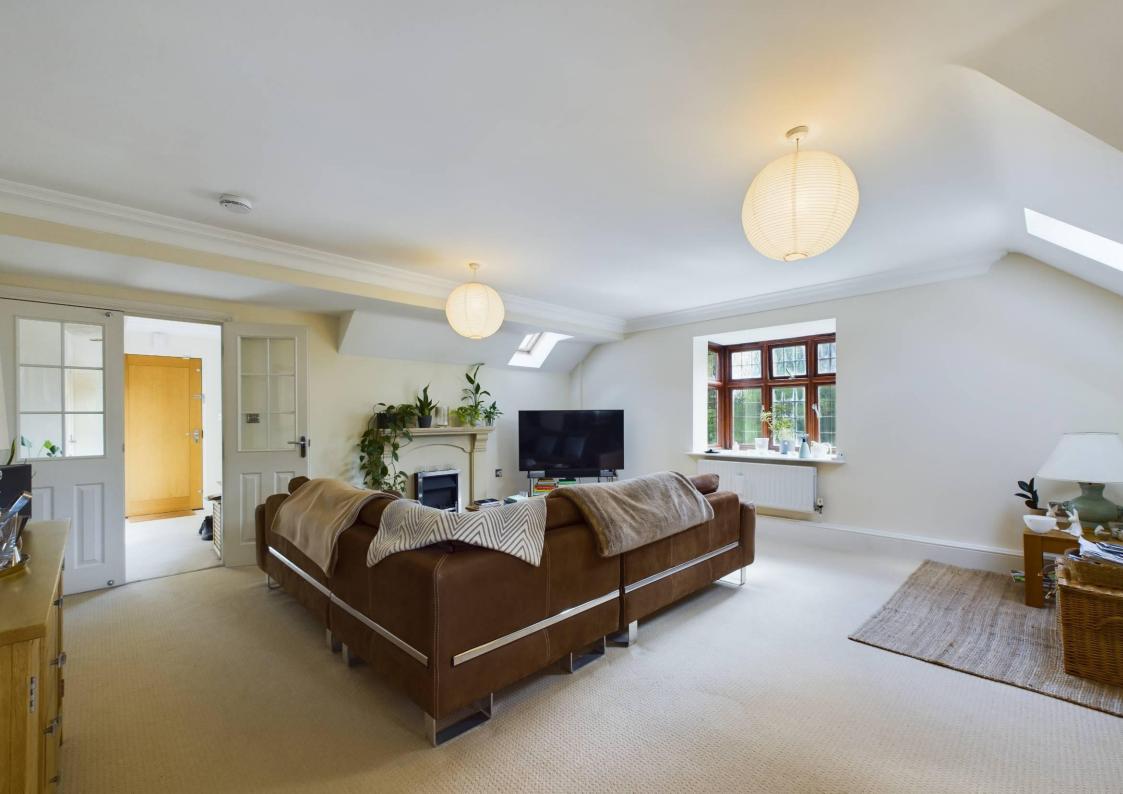

There are two generously sized double bedrooms both benefit from having fitted wardrobes offering great storage space and their own en-suite shower rooms.

The impressive open plan lounge/diner has carpeted flooring, bay window to the side aspect, Velux skylight and window to the rear aspect, skylight to the front aspect, three ceiling light points, feature fireplace and ample space for a dining table and chairs, small study area, and a seating a rrangement.