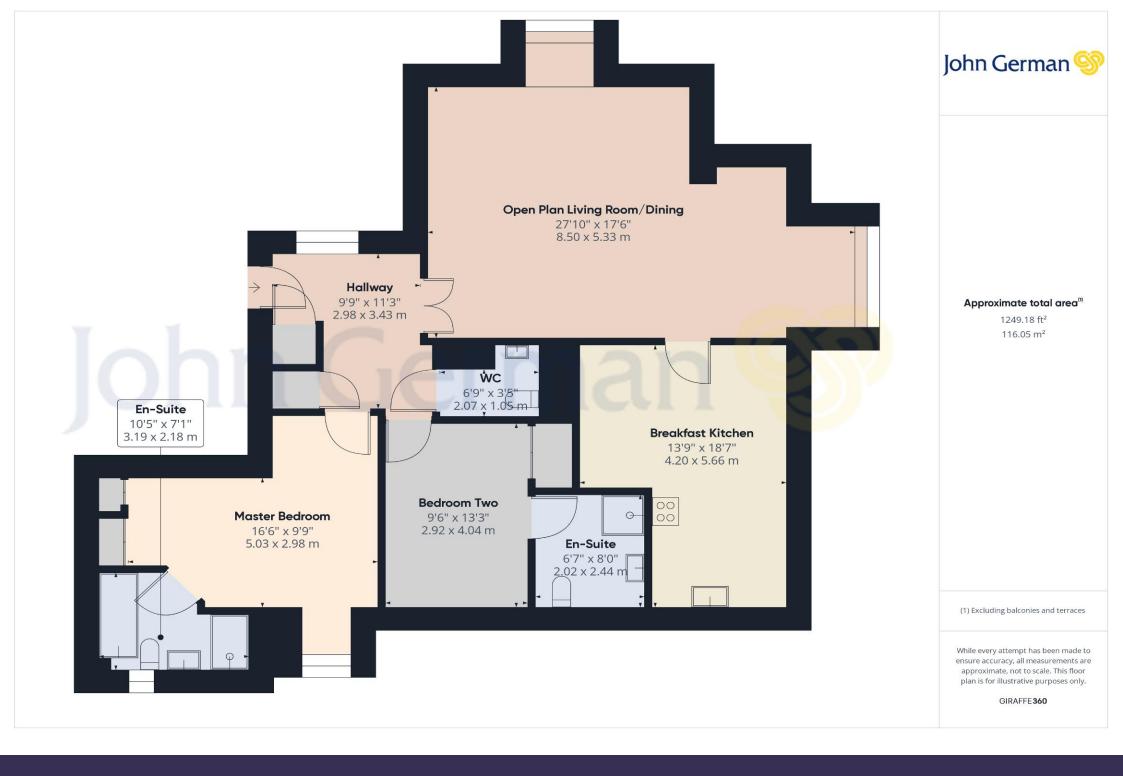

This luxury two bedroom apartment is a fantastic option for a wide range of buyers from professionals looking to take advantage of the nearby rail and road links with easy access into Birmingham New Street and the M6 toll road, or even downsizers looking for a secure lock up and leave property in a private village location with lift access, a double garage, allocated parking and a generously sized apartment offering over 1200 square feet of internal space.

Internally the property has secure intercom entry leading into the entrance hallway, with carpeted flooring and a lift providing access to the first floor where you will find the entrance door leading into the spacious apartment with a welcoming hall with two useful storage cupboards and doors leading off into the guest cloakroom, lounge/diner and two bedrooms.

There are two generously sized double bedrooms both benefit from having fitted wardrobes offering great storage space and their own en-suite shower rooms.

The impressive open plan lounge/diner has carpeted flooring, bay window to the side aspect, Velux skylight and window to the rear aspect, skylight to the front aspect, three ceiling light points, feature fireplace and ample space for a dining table and chairs, small study area, and a seating arrangement.

From the lounge/diner a door leads into the breakfast kitchen fitted with an extensive range of matching wall and base units, tiled splashbacks, skylights to the side and rear aspects, spotlights to the ceiling and a superb breakfast bar area.