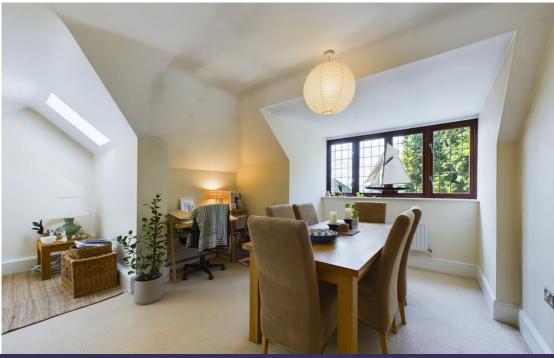

There are two generously sized double bedrooms both benefit from having fitted wardrobes offering great storage space and their own en-suite shower rooms.

The impressive open plan lounge/diner has carpeted flooring, bay window to the side aspect, Velux skylight and window to the rear aspect, skylight to the front aspect, three ceiling light points, feature fireplace and ample space for a dining table and chairs, small study area, and a seating arrangement.