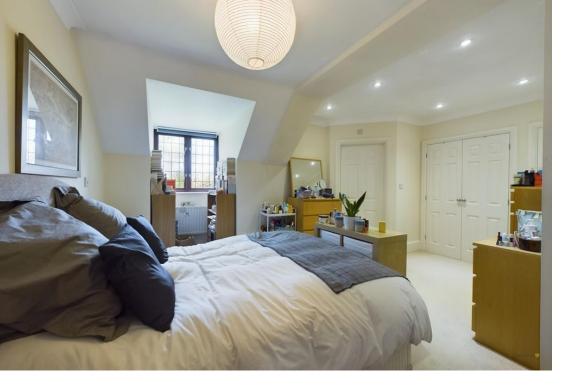

There are two generously sized double bedrooms both benefit from having fitted wardrobes offering great storage space and their own en-suite shower rooms.

The impressive open plan lounge/diner has carpeted flooring, bay window to the side aspect, Velux skylight and window to the rear aspect, skylight to the front aspect, three ceiling light points, feature fireplace and ample space for a dining table and chairs, small study area, and a seating arrangement.