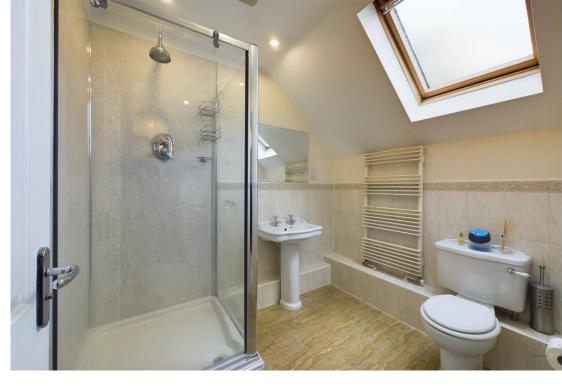

There are two generously sized double bedrooms both benefit from having fitted wardrobes offering great storage space and their own en-suite shower rooms.

The impressive open plan lounge/diner has carpeted flooring, bay window to the side aspect, Velux skylight and window to the rear aspect, skylight to the front aspect, three ceiling light points, feature fireplace and ample space for a dining table and chairs, small study area, and a seating arrangement.