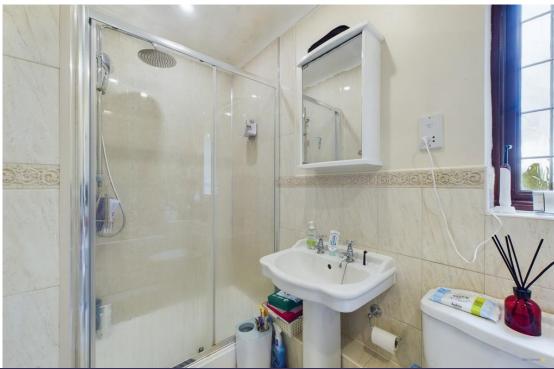

There are two generously sized double bedrooms both benefit from having fitted wardrobes offering great storage space and their own en-suite shower rooms.

The impressive open plan lounge/diner has carpeted flooring, bay window to the side aspect, Velux skylight and window to the rear aspect, skylight to the front aspect, three ceiling light points, feature fireplace and ample space for a dining table and chairs, small study area, and a seating arrangement.