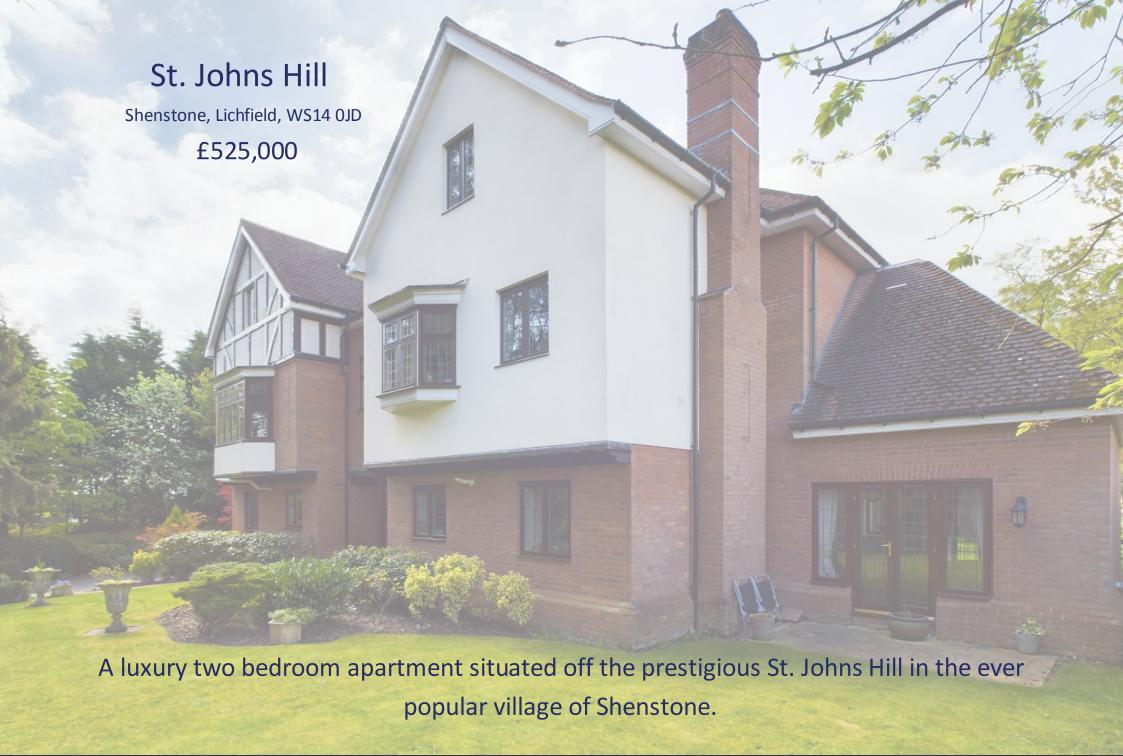

## St. Johns Hill

Shenstone, Lichfield, WS14 0JD

John German are delighted to offer this luxury two bedroom first floor apartment offering over 1200 square feet of accommodation and forming part of the 'The Farthings' which is ideally positioned, set well back behind a screened frontage off St. Johns Hill, which is a private and exclusive development of luxury apartments within the desirable village of Shenstone.