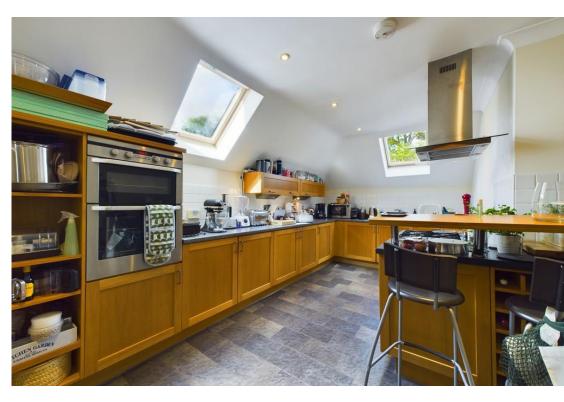

From the lounge/diner a door leads into the breakfast kitchen fitted with an extensive range of matching wall and base units, tiled splashbacks, skylights to the side and rear aspects, spotlights to the ceiling and a superb breakfast bar area.