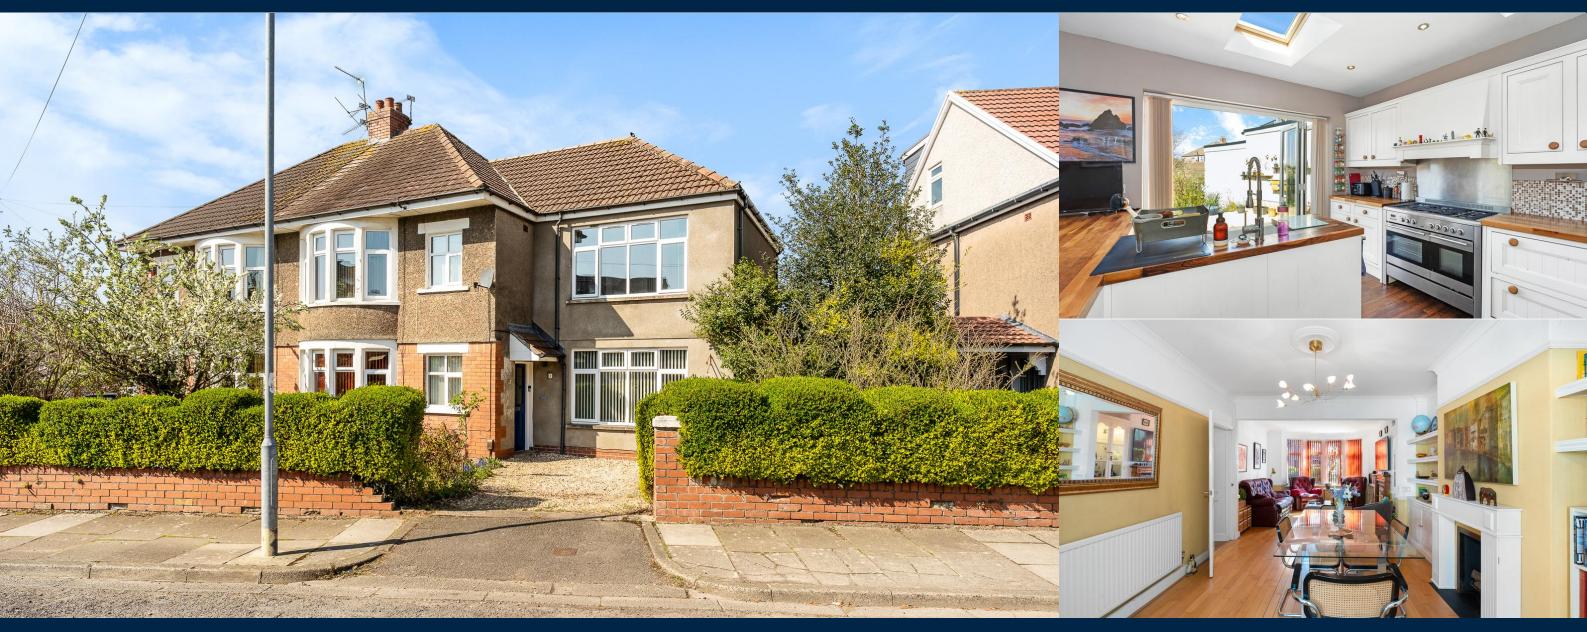

A traditional and greatly extended semi detached house in the popular and convenient location of Heath. The property is close to local amenities, with frequent public transport links to and from the City Centre and nearby links to the A48 and M4 motorway. The property is also close to the University Hospital of Wales. The property briefly comprises entrance hall, lounge/dining room, sitting room/kitchen, utility room, games room / spacious 5th bedroom with shower room off. Four bedrooms, one with ensuite and shower room to the first floor. The property benefits from an enclosed rear garden with storage building and off road parking to the front. Viewing highly recommended!