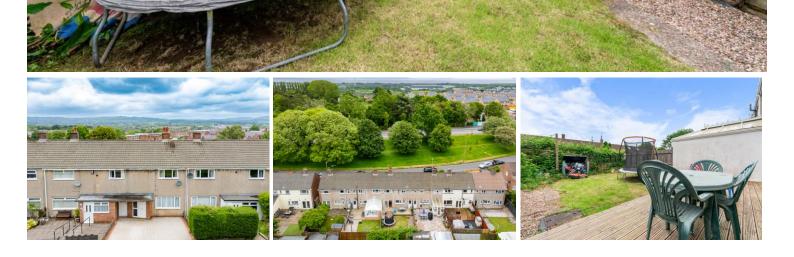

#### OUTSIDE

Front - Newly finished block paved driveway providing off road parking for two cars.

Rear - An enclosed garden can be found to the rear comprising of decking area with the remainder laid to lawn.