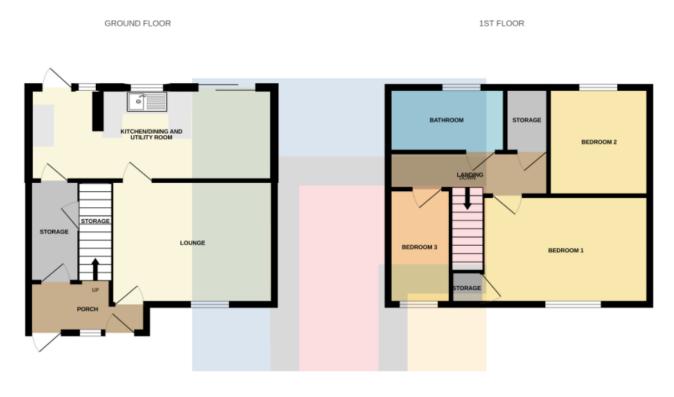

#### ENTRANCE HALLWAY

Enter via upvc double glazed front door into hallway. Upvc double glazed obscure window to front. Smooth walls and ceiling with a central light pendant and finished with carpeted flooring. Carpeted staircase leading to first floor. Door leading to lounge

#### LOUNGE

14' 1" x 11' 10" into alcove (4.30m x 3.62m) Smooth walls and ceiling with a central light pendant and finished with carpeted flooring. Electric wall mounted fire place. Upvc double glazed window to front. Door leading to kitchen/dining room.

#### KITCHEN/DINING ROOM

Kitchen/dining room 2.47/6.47

Fitted with a range of base and eye level units with laminate worktops over. Built in oven and induction hob. Integral fridge and separate freezer. Inset stainless steel sink unit plus drainer. Space for washing machine, tumble dryer and dishwasher. Upvc double glazed sliding doors leading to rear garden. Upvc double glazed window to rear and upvc double glazed single door leading to rear. Door leading to gully. Smooth walls and ceiling with spot lighting and finished with vinyl flooring.

#### GULLY

3' 3" x 9' 9" (1.01m x 2.98m) Smooth walls and ceilings with door leading to front drive. Door leading to under stair storage.

#### LANDING

Smooth walls and ceiling with a central light pendant and finished with carpeted flooring. Doors leading to all first floor rooms. Single storage cupboard with fitted shelving.

#### **BEDROOM ONE**

#### 14' 4" x 10' 4" (4.37m x 3.15m)

Smooth walls and ceiling with a central light pendant and finished with carpeted flooring. Upvc double glazed window to front. Single storage cupboard.

#### **BEDROOM TWO**

11' 3" x 9' 10" (3.45m x 3.00m)

Smooth walls and ceiling with a central light pendant and finished with carpeted flooring. Upvc double glazed window to rear.

#### **BEDROOM THREE**

#### 10' 3" x 7' 5" (3.13m x 2.27m)

Smooth walls and ceiling with a central light pendant and finished with carpeted floor. Upvc double glazed window to front. Single storage cupboard over the stairs.

#### BATHROOM

Fitted with a modern three piece bathroom suite comprising bath with shower over and fitted shower screen, wc and wash hand basin. Tiled walls with vinyl flooring, with smooth ceilings and spot lighting. uPVC double glazed obscure window to rear.