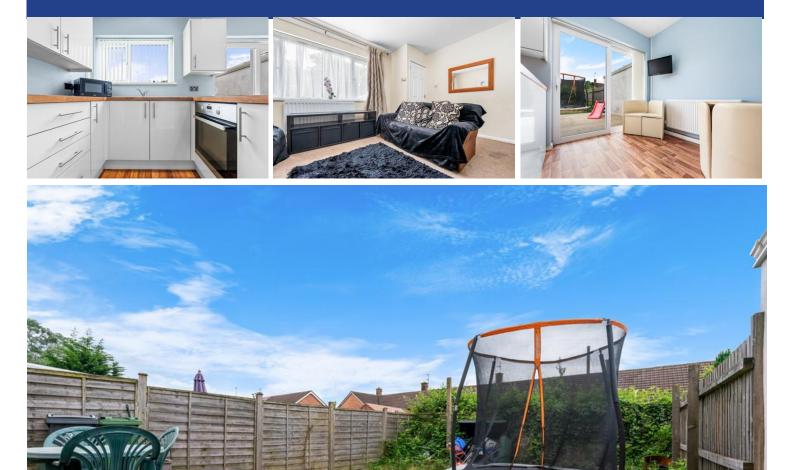

#### KITCHEN/DINING ROOM

Kitchen/dining room 2.47/6.47

Fitted with a range of base and eye level units with laminate worktops over. Built in oven and induction hob. Integral fridge and separate freezer. Inset stainless steel sink unit plus drainer. Space for washing machine, tumble dryer and dishwasher. Upvc double glazed sliding doors leading to rear garden. Upvc double glazed window to rear and upvc double glazed single door leading to rear. Door leading to gully. Smooth walls and ceiling with spot lighting and finished with vinyl flooring.

#### OUTSIDE

Front - Newly finished block paved driveway providing off road parking for two cars.

Rear - An enclosed garden can be found to the rear comprising of decking area with the remainder laid to lawn.