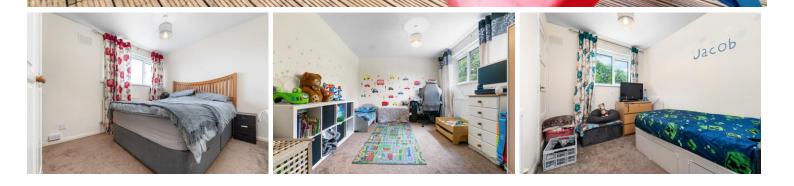

#### **BEDROOM ONE**

#### 14' 4" x 10' 4" (4.37m x 3.15m)

Smooth walls and ceiling with a central light pendant and finished with carpeted flooring. Upvc double glazed window to front. Single storage cupboard.

#### **BEDROOM TWO**

11' 3" x 9' 10" (3.45m x 3.00m)

Smooth walls and ceiling with a central light pendant and finished with carpeted flooring. Upvc double glazed window to rear.

#### **BEDROOM THREE**

#### 10' 3" x 7' 5" (3.13m x 2.27m)

Smooth walls and ceiling with a central light pendant and finished with carpeted floor. Upvc double glazed window to front. Single storage cupboard over the stairs.