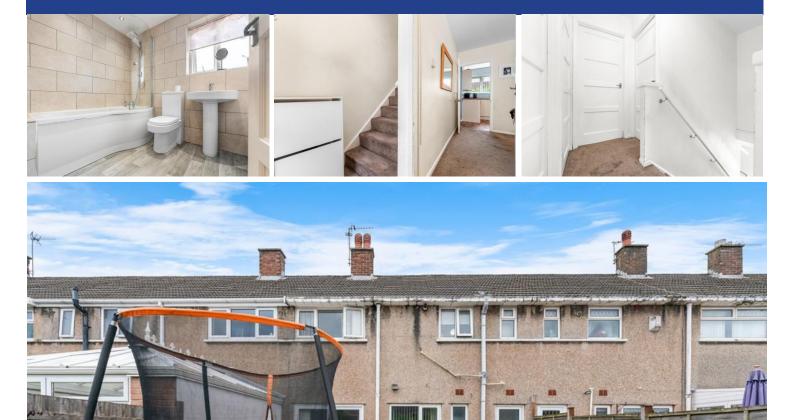

#### BATHROOM

Fitted with a modern three piece bathroom suite comprising bath with shower over and fitted shower screen, wc and wash hand basin. Tiled walls with vinyl flooring, with smooth ceilings and spot lighting. uPVC double glazed obscure window to rear.

#### GULLY

3' 3" x 9' 9" (1.01m x 2.98m) Smooth walls and ceilings with door leading to front drive. Door leading to under stair storage.

#### LANDING

Smooth walls and ceiling with a central light pendant and finished with carpeted flooring. Doors leading to all first floor rooms. Single storage cupboard with fitted shelving.

#### OUTSIDE

Front - Newly finished block paved driveway providing off road parking for two cars.

Rear - An enclosed garden can be found to the rear comprising of decking area with the remainder laid to lawn.