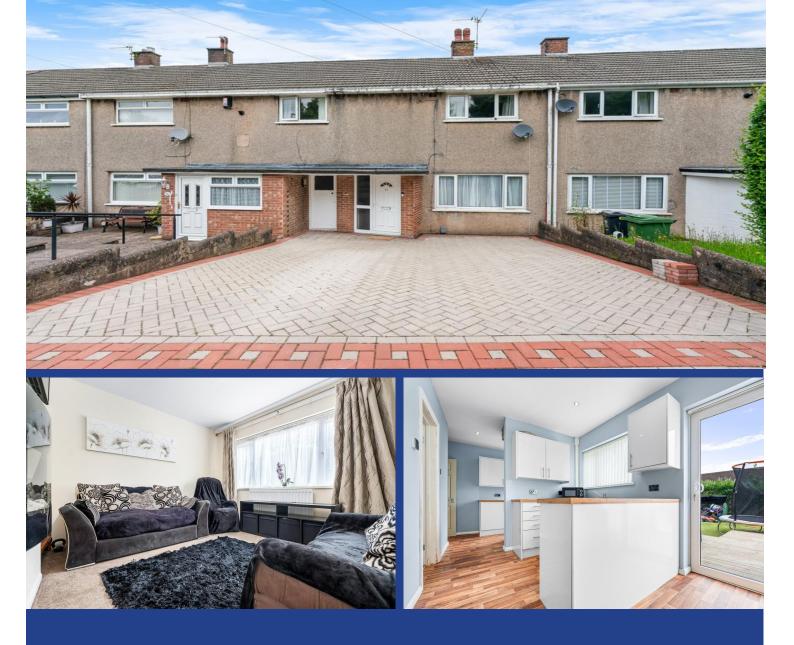

## **Property Description**

A three bedroom mid terraced family home in the Llanrumney area of Cardiff. The property comprises entrance hall, lounge, kitchen/ dining room, gully, three bedrooms and bathroom. Gardens to front and rear with off road parking to front. Good transport links to the A48 and M4 motorway.

#### ENTRANCE HALLWAY

Enter via upvc double glazed front door into hallway. Upvc double glazed obscure window to front. Smooth walls and ceiling with a central light pendant and finished with carpeted flooring. Carpeted staircase leading to first floor. Door leading to lounge

#### LOUNGE

14' 1" x 11' 10" into alcove (4.30m x 3.62m) Smooth walls and ceiling with a central light pendant and finished with carpeted flooring. Electric wall mounted fire place. Upvc double glazed window to front. Door leading to kitchen/dining room.

#### KITCHEN/DINING ROOM

Kitchen/dining room 2.47/6.47

Fitted with a range of base and eye level units with laminate worktops over. Built in oven and induction hob. Integral fridge and separate freezer. Inset stainless steel sink unit plus drainer. Space for washing machine, tumble dryer and dishwasher. Upvc double glazed sliding doors leading to rear garden. Upvc double glazed window to rear and upvc double glazed single door leading to rear. Door leading to gully. Smooth walls and ceiling with spot lighting and finished with vinyl flooring.

#### OUTSIDE

Front - Newly finished block paved driveway providing off road parking for two cars.

Rear - An enclosed garden can be found to the rear comprising of decking area with the remainder laid to lawn.