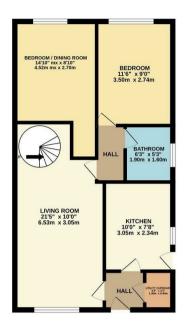

Council Tax Band C - Energy Rating D/67.

Price £270,000

GROUND FLOOR 1ST FLOOR

Whist every attempt has been made to ensure the accuracy of the floor plan contained here, measuremen of doors, windows, rooms and any other tiens are approximate and no responsibility is taken for any error, cinission, or mis-statement. The plan is copyright to Simpton and Patterse and is the illustrative purposes and should only be used as such by any prospective purchaser. The services, systems and appliances shown have not be selected and no guarantee as to their operability can be de-