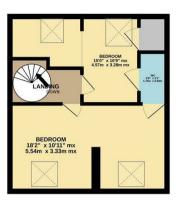

Council Tax Band C - Energy Rating D/67.

Price £270,000

GROUND FLOOR 1ST FLOOR

Whist every attempt has been made to ensure the accuracy of the floor plan contained here, measuremen of doors, windows, rooms and any other tiens are approximate and no responsibility is taken for any error, cinission, or mis-statement. The plan is copyright to Simpton and Patterse and is the illustrative purposes and should only be used as such by any prospective purchaser. The services, systems and appliances shown have not be selected and no guarantee as to their operability can be de-