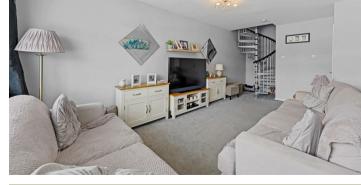

Step inside to discover a home enhanced with UPVC double glazing and gas radiator heating. The thoughtfully designed entrance hall leads to a utility cupboard and a modern fitted kitchen complete with high-quality built-in appliances. The impressive 21' living room serves as the heart of this home, featuring an elegant spiral staircase that ascends to the first floor.