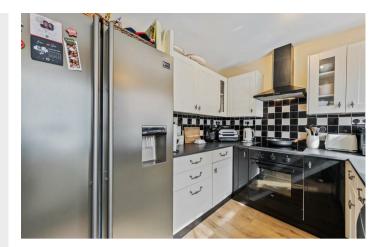

Step inside to discover a home enhanced with UPVC double glazing and gas radiator heating. The thoughtfully designed entrance hall leads to a utility cupboard and a modern fitted kitchen complete with high-quality built-in appliances. The impressive 21' living room serves as the heart of this home, featuring an elegant spiral staircase that ascends to the first floor.