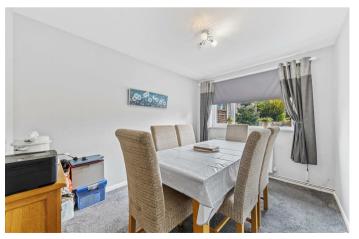

The inner hall provides access to the bedroom one, a versatile dining room that could alternatively serve as an additional bedroom, and a stylish modern bathroom fitted with a sophisticated white three-piece suite. Upstairs, you'll find two further bedrooms, both with character-adding restricted head height and sharing a convenient jack'n'jill WC.