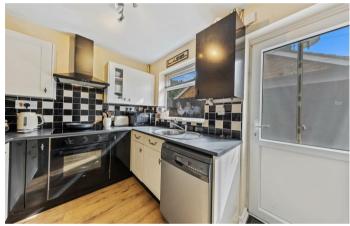

Step inside to discover a home enhanced with UPVC double glazing and gas radiator heating. The thoughtfully designed entrance hall leads to a utility cupboard and a modern fitted kitchen complete with high-quality built-in appliances. The impressive 21' living room serves as the heart of this home, featuring an elegant spiral staircase that ascends to the first floor.