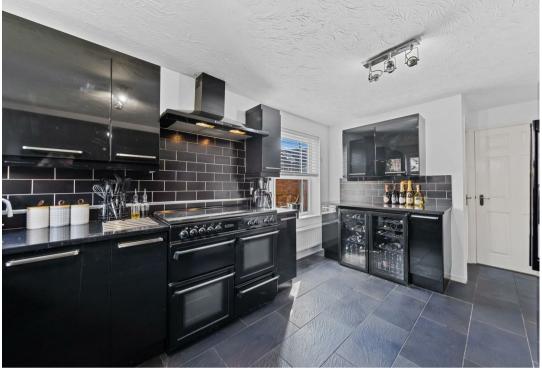

The luxury fitted kitchen is a standout feature of the home, boasting quartz work surfaces that combine both beauty and practicality. This well designed space includes storage and cooking areas, making it a joy for any home chef. The kitchen flows into a utility room, which adds further convenience to daily tasks. A bay-fronted dining room completes the ground floor.