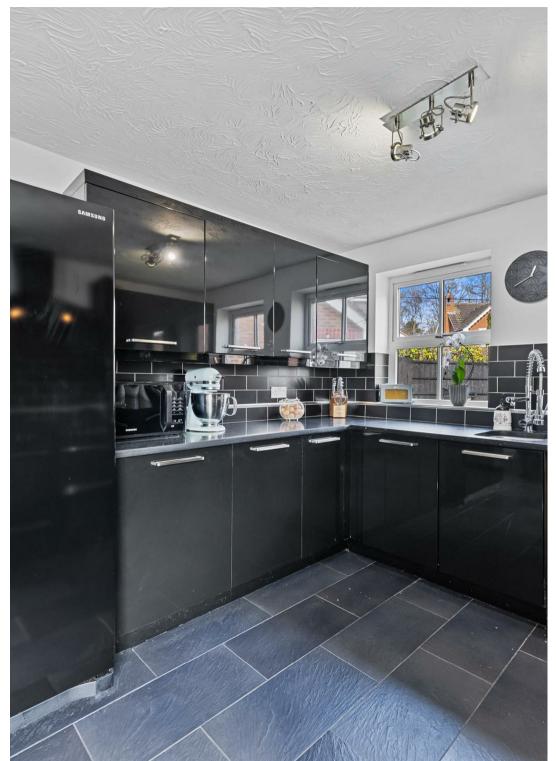

The luxury fitted kitchen is a standout feature of the home, boasting quartz work surfaces that combine both beauty and practicality. This well designed space includes storage and cooking areas, making it a joy for any home chef. The kitchen flows into a utility room, which adds further convenience to daily tasks. A bay-fronted dining room completes the ground floor.