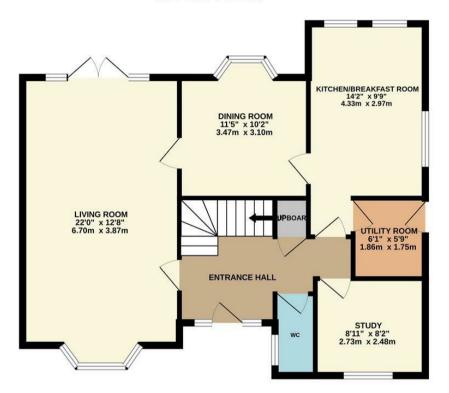

Conveniently located near Brambleside Primary School. Additionally, Kettering's town centre, general hospital, and mainline station are all just a short distance away.

As you step inside, you are greeted by a welcoming entrance hall that sets the tone for the rest of the home. The ground floor features a 22' living room. With its elegant French doors leading directly onto the landscaped rear garden. Adjacent to the living room, you'll find a dedicated study.

The luxury fitted kitchen is a standout feature of the home, boasting quartz work surfaces that combine both beauty and practicality. This well designed space includes storage and cooking areas, making it a joy for any home chef. The kitchen flows into a utility room, which adds further convenience to daily tasks. A bay-fronted dining room completes the ground floor.

### Offers In Excess Of £550,000

| Entrance | Hal | I: |
|----------|-----|----|

Living Room:

Dining Room:

Study:

Kitchen/Breakfast Room:

Utility Room:

First Floor Landing: