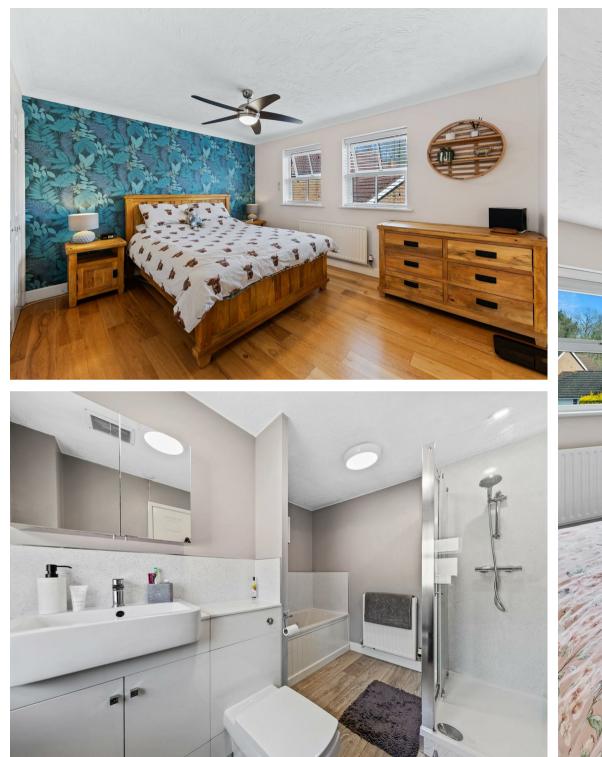

Venturing upstairs, the first floor reveals four bedrooms, each thoughtfully designed with built-in wardrobes. Bedroom one is particularly impressive, featuring a luxury fitted en-suite bathroom complete with a separate shower cubicle. The second bedroom also benefits from a luxury fitted shower room. A stylish family bathroom serves the remaining bedrooms, highlighting the attention to detail found throughout the home.