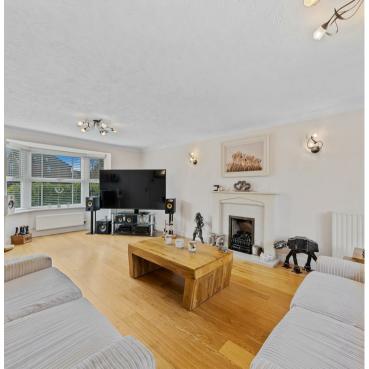

Conveniently located near Brambleside Primary School. Additionally, Kettering's town centre, general hospital, and mainline station are all just a short distance away.

As you step inside, you are greeted by a welcoming entrance hall that sets the tone for the rest of the home. The ground floor features a 22' living room. With its elegant French doors leading directly onto the landscaped rear garden. Adjacent to the living room, you'll find a dedicated study.