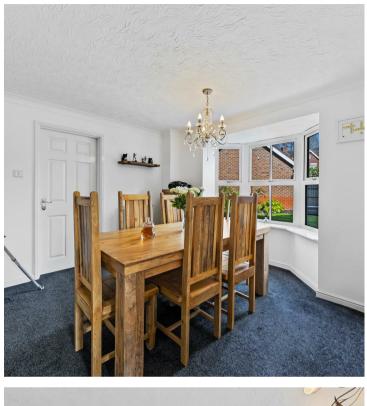

The luxury fitted kitchen is a standout feature of the home, boasting quartz work surfaces that combine both beauty and practicality. This well designed space includes storage and cooking areas, making it a joy for any home chef. The kitchen flows into a utility room, which adds further convenience to daily tasks. A bay-fronted dining room completes the ground floor.