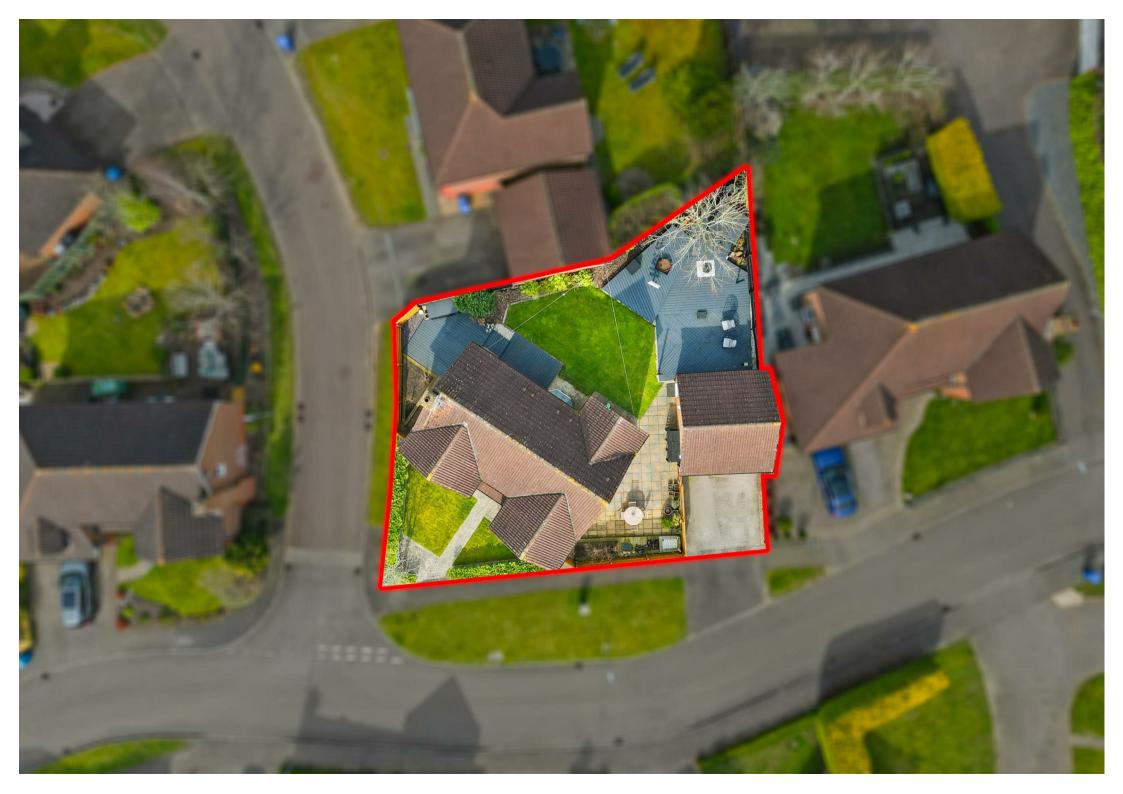

# 9 Longfellow Drive

Occupying a corner plot, this stunning four bedroom detached property offers an impressive blend of style, functionality, and modern living. The home features double width off road parking, along with a double garage. The property boasts Upvc double glazing and gas radiator heating.

## About the Property

Occupying a corner plot, this stunning four bedroom detached property offers an impressive blend of style, functionality, and modern living. The home features double width off road parking, along with a double garage. The property boasts Upvc double glazing and gas radiator heating.