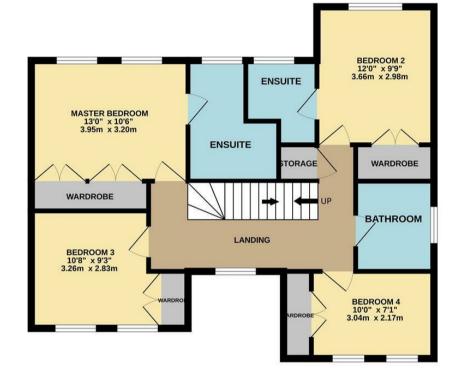

Venturing upstairs, the first floor reveals four bedrooms, each thoughtfully designed with built-in wardrobes. Bedroom one is particularly impressive, featuring a luxury fitted en-suite bathroom complete with a separate shower cubicle. The second bedroom also benefits from a luxury fitted shower room. A stylish family bathroom serves the remaining bedrooms, highlighting the attention to detail found throughout the home.

### Offers In Excess Of £550,000

| Entrance | Hal | I: |
|----------|-----|----|

Living Room:

Dining Room:

Study:

Kitchen/Breakfast Room:

Utility Room:

First Floor Landing:

Bedroom 1:

En-Suite

Bedroom 2:

En-Suite

Bedroom 3:

Bedroom 4:

Bathroom:

Front Garden:

Double Garage:

Rear Garden:

Double Garage

**1ST FLOOR** 

Whilst every attempt has been made to ensure the accuracy of the floor plan contained here, measurements of doors, windows, rooms and any other items are approximate and no responsibility is taken for any error, omission, or mis-statement. The plan is copyright to Simpson and Partners and is for illustrative purposes and should only be used as such by any prospective purchaser. The services, systems and appliances shown have not be tested and no guarantee as to their operability can be given Made with Metropix @2025