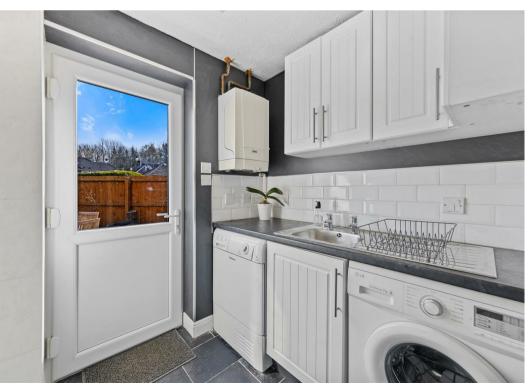

The luxury fitted kitchen is a standout feature of the home, boasting quartz work surfaces that combine both beauty and practicality. This well designed space includes storage and cooking areas, making it a joy for any home chef. The kitchen flows into a utility room, which adds further convenience to daily tasks. A bay-fronted dining room completes the ground floor.