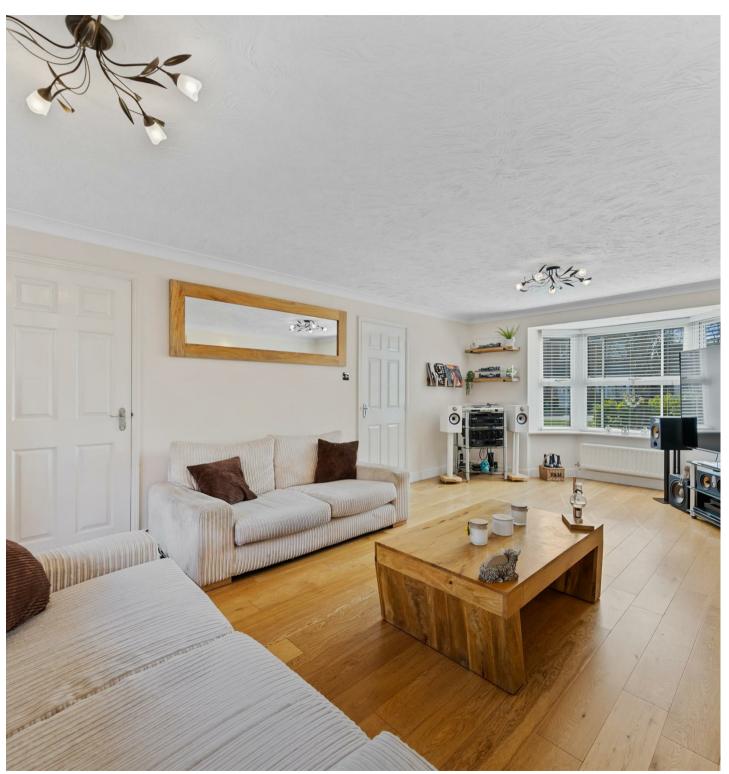

Conveniently located near Brambleside Primary School. Additionally, Kettering's town centre, general hospital, and mainline station are all just a short distance away.

As you step inside, you are greeted by a welcoming entrance hall that sets the tone for the rest of the home. The ground floor features a 22' living room. With its elegant French doors leading directly onto the landscaped rear garden. Adjacent to the living room, you'll find a dedicated study.

The luxury fitted kitchen is a standout feature of the home, boasting quartz work surfaces that combine both beauty and practicality. This well designed space includes storage and cooking areas, making it a joy for any home chef. The kitchen flows into a utility room, which adds further convenience to daily tasks. A bay-fronted dining room completes the ground floor.