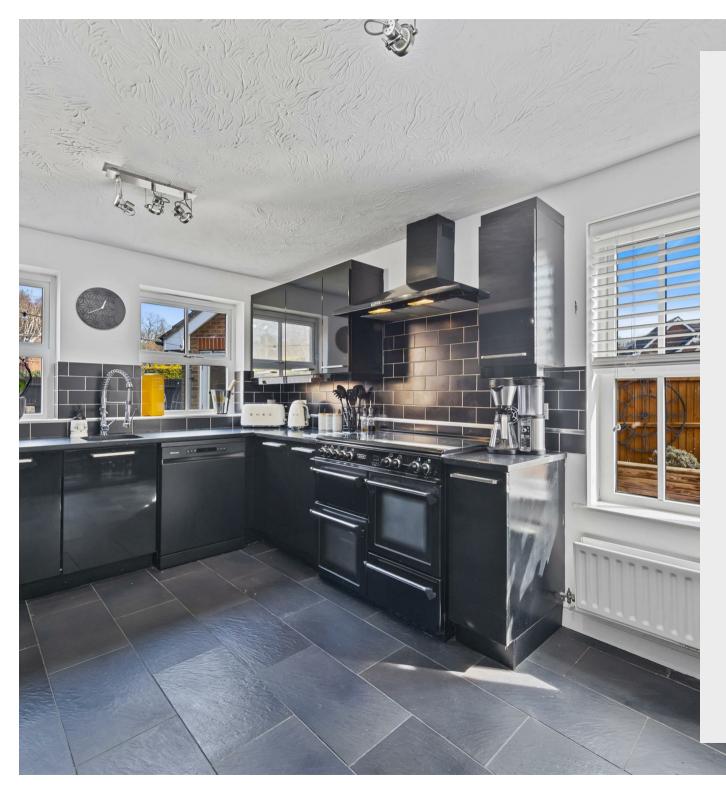

The luxury fitted kitchen is a standout feature of the home, boasting quartz work surfaces that combine both beauty and practicality. This well designed space includes storage and cooking areas, making it a joy for any home chef. The kitchen flows into a utility room, which adds further convenience to daily tasks. A bay-fronted dining room completes the ground floor.