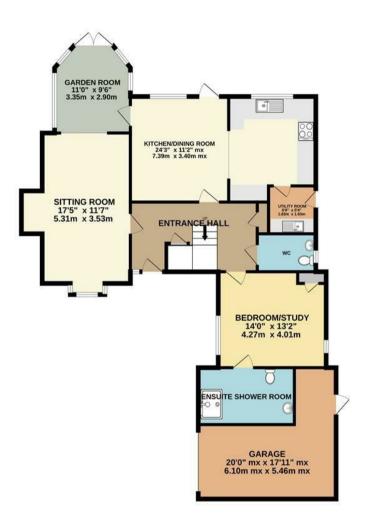

## About the Property

Approx 2346 sqft - A stunning five/six bedroom detached home sits on the outskirts of Loddington village, offering breathtaking country vistas. This magnificent property boasts an array of features, including double glazing and oil radiator heating for comfort throughout the year. The heart of the home is a spacious 24' kitchen/dining room, complete with built-in appliances for convenience. A separate utility room provides additional space for laundry and storage.

The 17' sitting room is a warm and inviting space, featuring a charming fireplace that opens up to a delightful garden room. This bright and airy space provides direct access to the beautifully landscaped rear garden, perfect for outdoor entertaining or relaxation. On the ground floor, you'll also find a downstairs WC and a well appointed bedroom/study with its own en-suite shower room, ideal for guests or multi-generational living.

Ascending to the first floor, you'll discover a 17' bedroom one, complete with fitted wardrobes and a private en-suite for the ultimate in comfort and privacy. A second 17' bedroom also benefits from fitted wardrobes and an en-suite bathroom, bedroom three also benefits from fitted wardrobes, while two additional bedrooms offer space for family or guests. A family bathroom suite completes this level, catering to the needs of all residents.

Price **£645,000** 

Entrance Hall:

Downstairs WC:

Kitchen/Dining Room:

Utility Room:

Sitting Room:

Garden Room:

Study/Bedroom

En-Suite Shower Room:

First Floor Landing:

Bedroom 1:

En-Suite Shower Room:

Bedroom 2:

En-Suite

Bedroom 3:

Bedroom 4:

Bedroom 5:

Bathroom:

Superb Family Home with Stunning Views!

GROUND FLOOR 15TFLOOR OUTBUILDING

Whilst every attempt has been made to ensure the accuracy of the floor plan contained here, measurements of doors, windows, rooms and any other items are approximate and no responsibility is taken for any error, omission, or mis-statement. The plan is copyright to Simpson and Partners and is for illustrative purposes and should only be used as such by any prospective purchaser. The services, systems and appliances shown have not be tested and no guarantee as to their operability can be given Made with Metropix ©2024