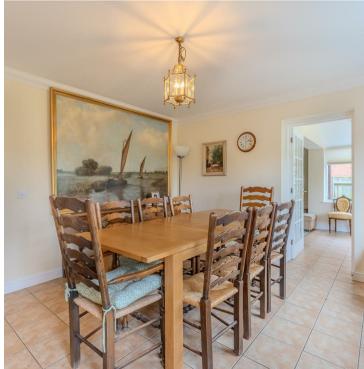

## About the Property

Approx 2346 sqft - A stunning five/six bedroom detached home sits on the outskirts of Loddington village, offering breathtaking country vistas. This magnificent property boasts an array of features, including double glazing and oil radiator heating for comfort throughout the year. The heart of the home is a spacious 24' kitchen/dining room, complete with built-in appliances for convenience. A separate utility room provides additional space for laundry and storage.