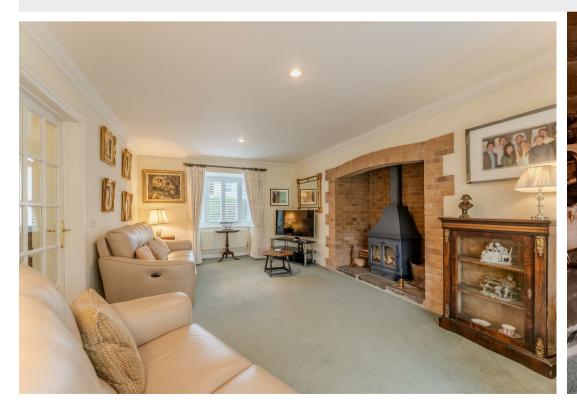

The 17' sitting room is a warm and inviting space, featuring a charming fireplace that opens up to a delightful garden room. This bright and airy space provides direct access to the beautifully landscaped rear garden, perfect for outdoor entertaining or relaxation. On the ground floor, you'll also find a downstairs WC and a well appointed bedroom/study with its own en-suite shower room, ideal for guests or multi-generational living.