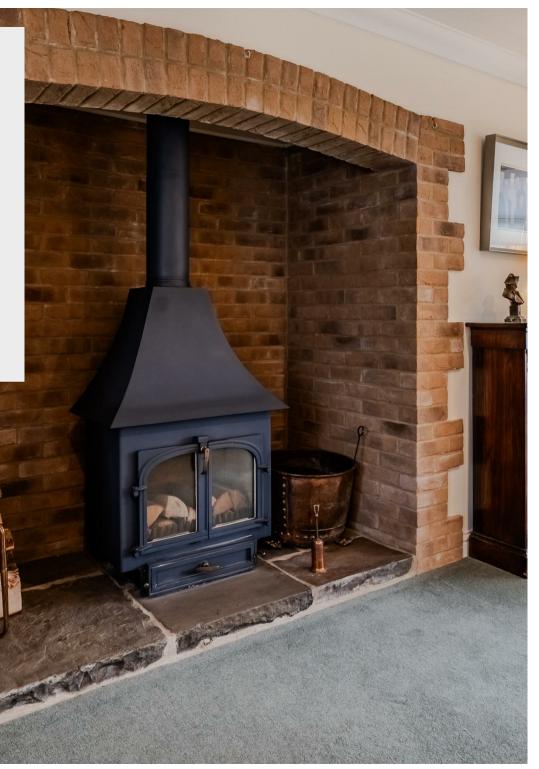

The 17' sitting room is a warm and inviting space, featuring a charming fireplace that opens up to a delightful garden room. This bright and airy space provides direct access to the beautifully landscaped rear garden, perfect for outdoor entertaining or relaxation. On the ground floor, you'll also find a downstairs WC and a well appointed bedroom/study with its own en-suite shower room, ideal for guests or multi-generational living.