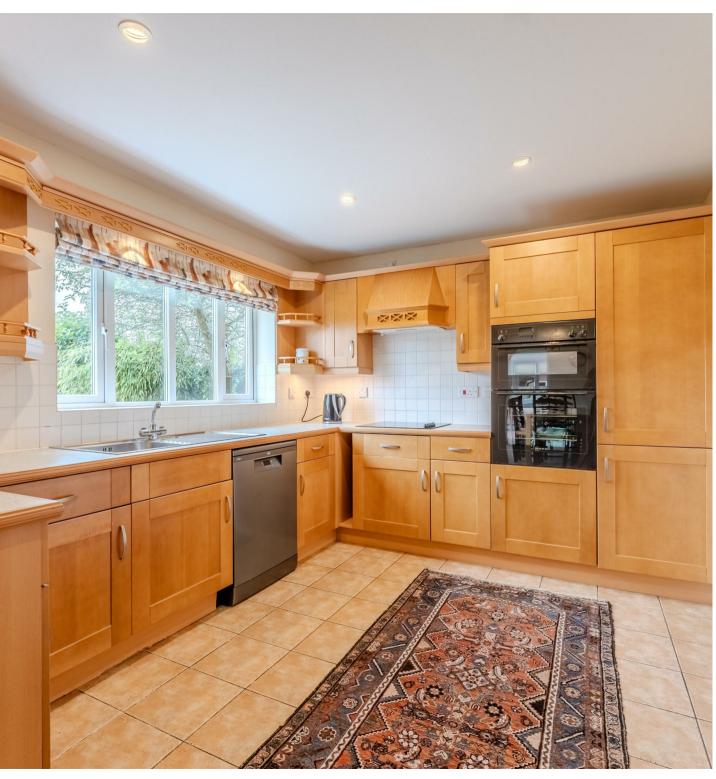

## About the Property

Approx 2346 sqft - A stunning five/six bedroom detached home sits on the outskirts of Loddington village, offering breathtaking country vistas. This magnificent property boasts an array of features, including double glazing and oil radiator heating for comfort throughout the year. The heart of the home is a spacious 24' kitchen/dining room, complete with built-in appliances for convenience. A separate utility room provides additional space for laundry and storage.