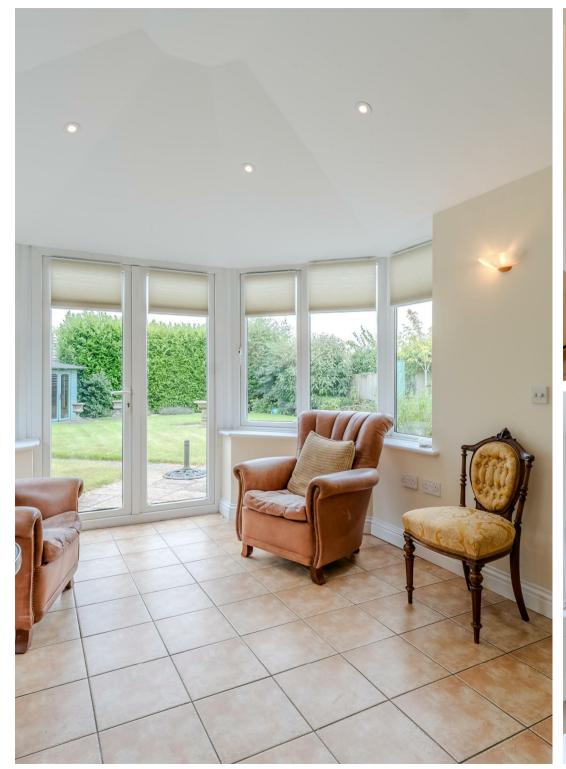

The 17' sitting room is a warm and inviting space, featuring a charming fireplace that opens up to a delightful garden room. This bright and airy space provides direct access to the beautifully landscaped rear garden, perfect for outdoor entertaining or relaxation. On the ground floor, you'll also find a downstairs WC and a well appointed bedroom/study with its own en-suite shower room, ideal for guests or multi-generational living.