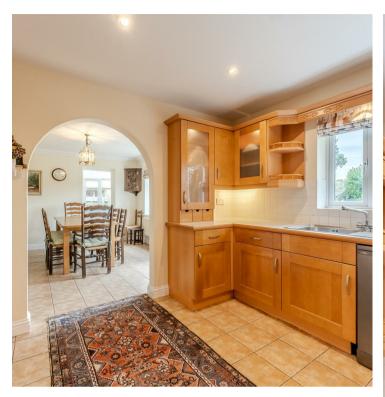

## About the Property

Approx 2346 sqft - A stunning five/six bedroom detached home sits on the outskirts of Loddington village, offering breathtaking country vistas. This magnificent property boasts an array of features, including double glazing and oil radiator heating for comfort throughout the year. The heart of the home is a spacious 24' kitchen/dining room, complete with built-in appliances for convenience. A separate utility room provides additional space for laundry and storage.