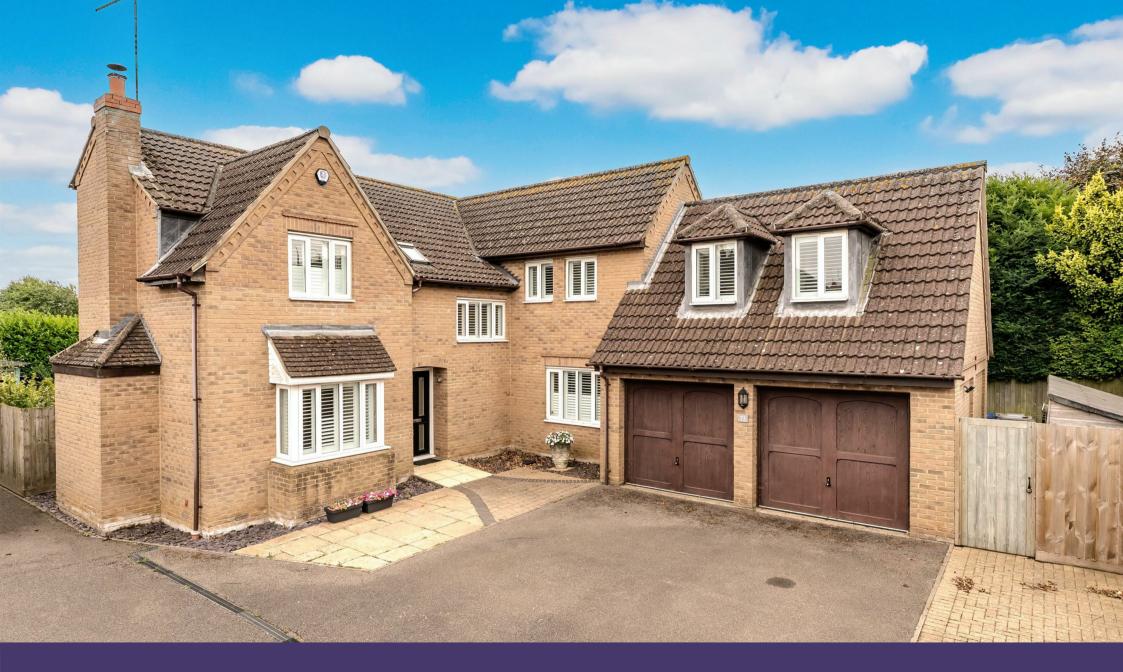

## About the Property

Approx 2346 sqft - A stunning five/six bedroom detached home sits on the outskirts of Loddington village, offering breathtaking country vistas. This magnificent property boasts an array of features, including double glazing and oil radiator heating for comfort throughout the year. The heart of the home is a spacious 24' kitchen/dining room, complete with built-in appliances for convenience. A separate utility room provides additional space for laundry and storage.

The property is surrounded by immaculately maintained front and rear gardens, providing a tranquil retreat from the hustle and bustle of daily life. Off road parking is available, along with a garage for secure vehicle storage or additional storage space.