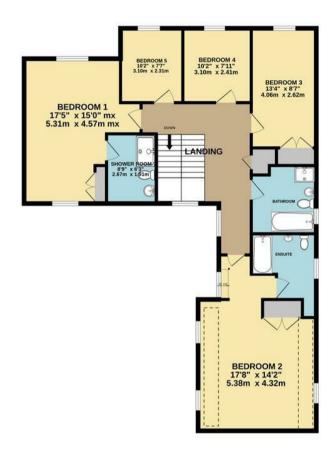

Ascending to the first floor, you'll discover a 17' bedroom one, complete with fitted wardrobes and a private en-suite for the ultimate in comfort and privacy. A second 17' bedroom also benefits from fitted wardrobes and an en-suite bathroom, bedroom three also benefits from fitted wardrobes, while two additional bedrooms offer space for family or guests. A family bathroom suite completes this level, catering to the needs of all residents.

En-Suite Shower Room:

First Floor Landing:

Bedroom 1:

En-Suite Shower Room:

Bedroom 2:

En-Suite

Bedroom 3:

Bedroom 4:

Bedroom 5:

Bathroom:

Superb Family Home with Stunning Views!

GROUND FLOOR 15TFLOOR OUTBUILDING

Whilst every attempt has been made to ensure the accuracy of the floor plan contained here, measurements of doors, windows, rooms and any other items are approximate and no responsibility is taken for any error, omission, or mis-statement. The plan is copyright to Simpson and Partners and is for illustrative purposes and should only be used as such by any prospective purchaser. The services, systems and appliances shown have not be tested and no guarantee as to their operability can be given Made with Metropix ©2024