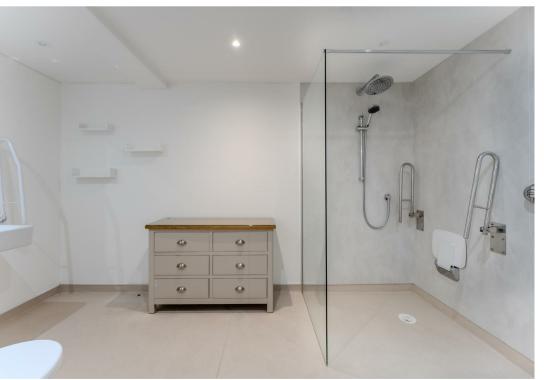

The 17' sitting room is a warm and inviting space, featuring a charming fireplace that opens up to a delightful garden room. This bright and airy space provides direct access to the beautifully landscaped rear garden, perfect for outdoor entertaining or relaxation. On the ground floor, you'll also find a downstairs WC and a well appointed bedroom/study with its own en-suite shower room, ideal for guests or multi-generational living.

Ascending to the first floor, you'll discover a 17' bedroom one, complete with fitted wardrobes and a private en-suite for the ultimate in comfort and privacy. A second 17' bedroom also benefits from fitted wardrobes and an en-suite bathroom, bedroom three also benefits from fitted wardrobes, while two additional bedrooms offer space for family or guests. A family bathroom suite completes this level, catering to the needs of all residents.