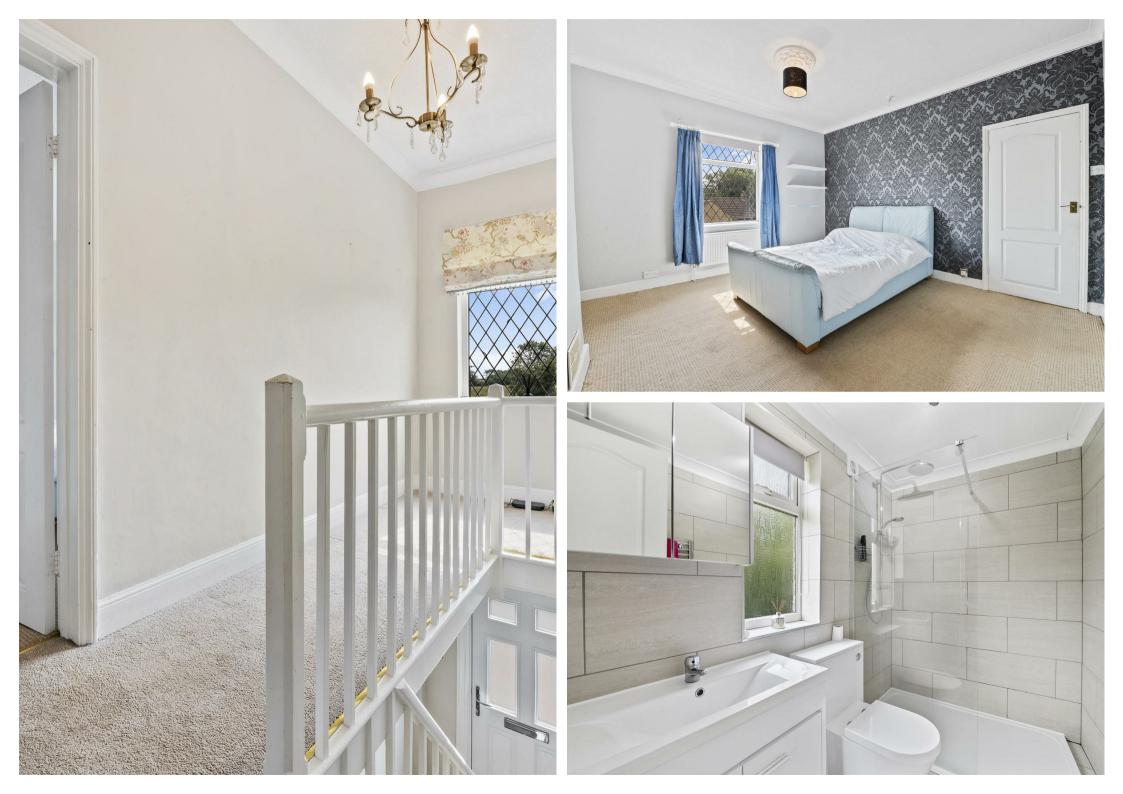

## About the Property

Located on the outskirts of the popular village of Broughton is this IDEAL FAMILY HOME - a four bedroom characterful detached cottage with off road PRIVATE PARKING and a double garage. The property benefits from double glazing, gas radiator central heating, 21' kitchen/dining room, 21' living room with feature fireplace and French doors opening onto the wrap around rear garden, bedroom one with stripped and stained floor boards & luxury fitted three piece ensuite shower room, modern white three piece bathroom suite with shower over, off road parking to the front and access to the 15' x 15' double garage and the wrap around rear garden. Accommodation comprises entrance hall, downstairs WC, kitchen/dining room and a living room. Then on the first floor there are four bedrooms, en-suite bedroom one and a family bathroom.

Bedroom One With Stripped & Stained Floor Boards.