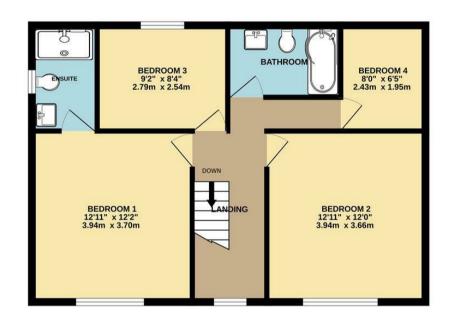

ad parking to the front and access to the 15' x 15' double garage and the wrap around rear garden. Accommodation comprises entrance hall, downstairs WC, kitchen/dining room and a living room. Then on the first floor there are four bedrooms, en-suite bedroom one and a family bathroom.

Broughton is noted for its picturesque Church, village store, primary school, pub and lovely countryside walks.

### Offers In The Region Of £425,000







| Entrance | Hal | Ŀ |
|----------|-----|---|
|          |     |   |

Downstairs WC:

Kitchen/Dining Room:

Sitting Room:

First Floor Landing:

Bedroom 1:

En-Suite:

Bedroom 2:

Bedroom 3:

Bedroom 4:

Bathroom:

Outside:

Front:

Double Garage:

Rear Garden:









Bedroom One With Stripped & Stained Floor Boards.











#### **GROUND FLOOR**





Whilst every attempt has been made to ensure the accuracy of the floor plan contained here, measurements of doors, windows, rooms and any other items are approximate and no responsibility is taken for any error, omission, or mis-statement. The plan is copyright to Simpson and Partners and is for illustrative purposes and should only be used as such by any prospective purchaser. The services, systems and appliances shown have not be tested and no guarantee as to their operability can be given Made with Metropix @2023

You may download, store and use the material for your own personal use and research. You may not republish, retransmit, redistribute or otherwise make the material available to any party or make the same available on any website, online service or bulletin board of your own