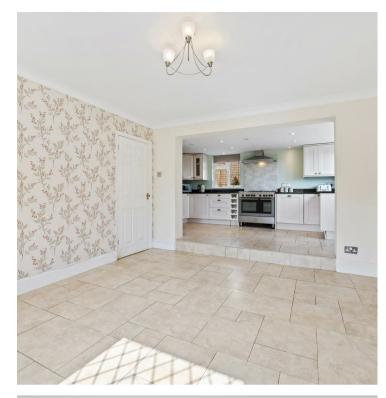

## About the Property

Located on the outskirts of the popular village of Broughton is this IDEAL FAMILY HOME - a four bedroom characterful detached cottage with off road PRIVATE PARKING and a double garage. The property benefits from double glazing, gas radiator central heating, 21' kitchen/dining room, 21' living room with feature fireplace and French doors opening onto the wrap around rear garden, bedroom one with stripped and stained floor boards & luxury fitted three piece ensuite shower room, modern white three piece bathroom suite with shower over, off road parking to the front and access to the 15' x 15' double garage and the wrap around rear garden. Accommodation comprises entrance hall, downstairs WC, kitchen/dining room and a living room. Then on the first floor there are four bedrooms, en-suite bedroom one and a family bathroom.