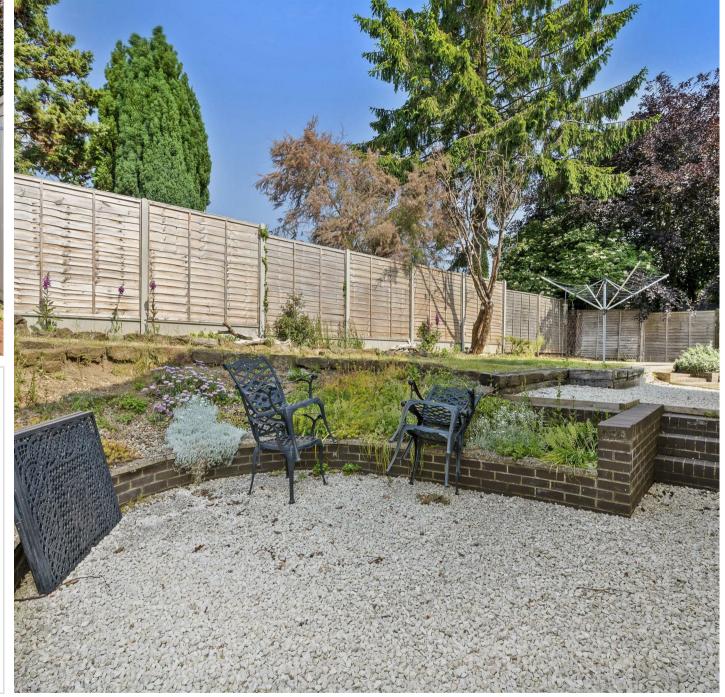

## About the Property

Located on the outskirts of the popular village of Broughton is this IDEAL FAMILY HOME - a four bedroom characterful detached cottage with off road PRIVATE PARKING and a double garage. The property benefits from double glazing, gas radiator central heating, 21' kitchen/dining room, 21' living room with feature fireplace and French doors opening onto the wrap around rear garden, bedroom one with stripped and stained floor boards & luxury fitted three piece ensuite shower room, modern white three piece bathroom suite with shower over, off road parking to the front and access to the 15' x 15' double garage and the wrap around rear garden. Accommodation comprises entrance hall, downstairs WC, kitchen/dining room and a living room. Then on the first floor there are four bedrooms, en-suite bedroom one and a family bathroom.

Bedroom 2:

Bedroom 3:

Bedroom 4:

Bathroom:

Outside:

Front:

Double Garage:

Rear Garden: