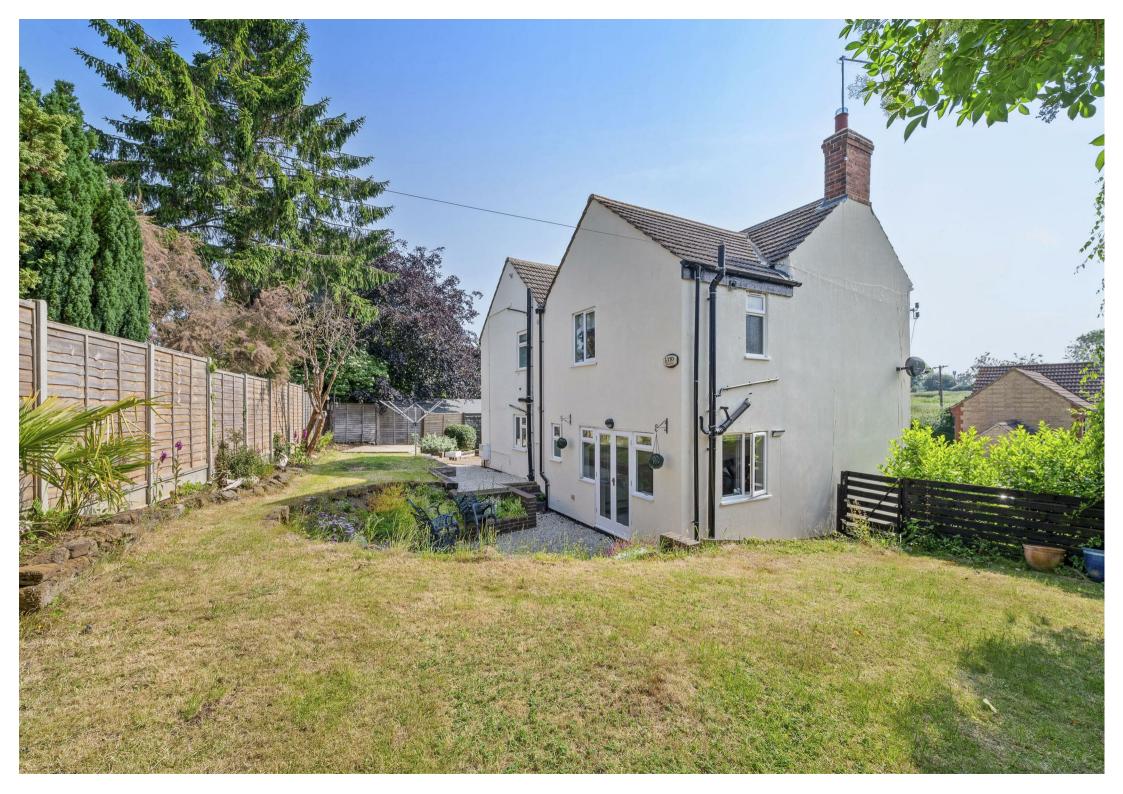

## About the Property

Located on the outskirts of the popular village of Broughton is this IDEAL FAMILY HOME - a four bedroom characterful detached cottage with off road PRIVATE PARKING and a double garage. The property benefits from double glazing, gas radiator central heating, 21' kitchen/dining room, 21' living room with feature fireplace and French doors opening onto the wrap around rear garden, bedroom one with stripped and stained floor boards & luxury fitted three piece ensuite shower room, modern white three piece bathroom suite with shower over, off road parking to the front and access to the 15' x 15' double garage and the wrap around rear garden. Accommodation comprises entrance hall, downstairs WC, kitchen/dining room and a living room. Then on the first floor there are four bedrooms, en-suite bedroom one and a family bathroom.