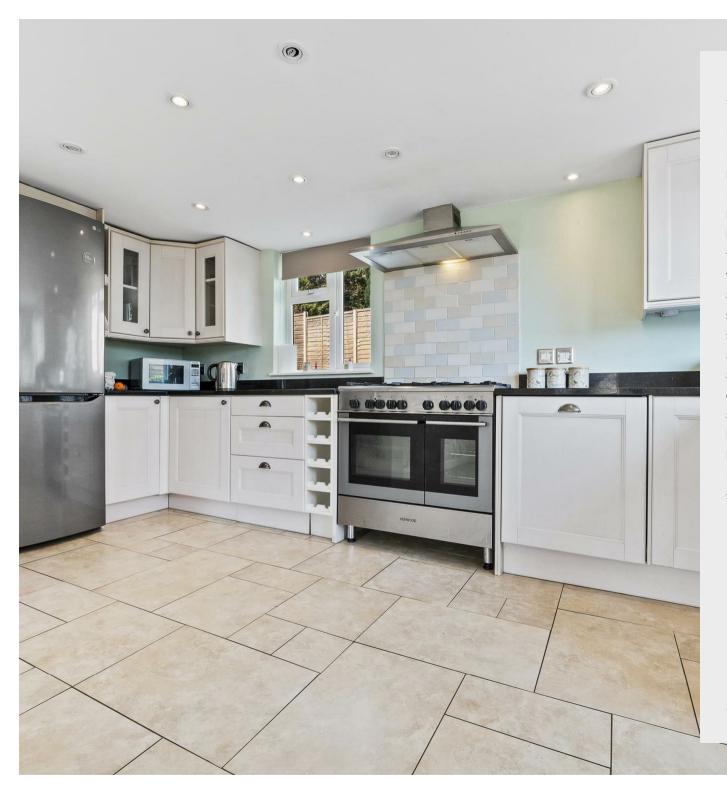

## About the Property

Located on the outskirts of the popular village of Broughton is this IDEAL FAMILY HOME - a four bedroom characterful detached cottage with off road PRIVATE PARKING and a double garage. The property benefits from double glazing, gas radiator central heating, 21' kitchen/dining room, 21' living room with feature fireplace and French doors opening onto the wrap around rear garden, bedroom one with stripped and stained floor boards & luxury fitted three piece ensuite shower room, modern white three piece bathroom suite with shower over, off road parking to the front and access to the 15' x 15' double garage and the wrap around rear garden. Accommodation comprises entrance hall, downstairs WC, kitchen/dining room and a living room. Then on the first floor there are four bedrooms, en-suite bedroom one and a family bathroom.