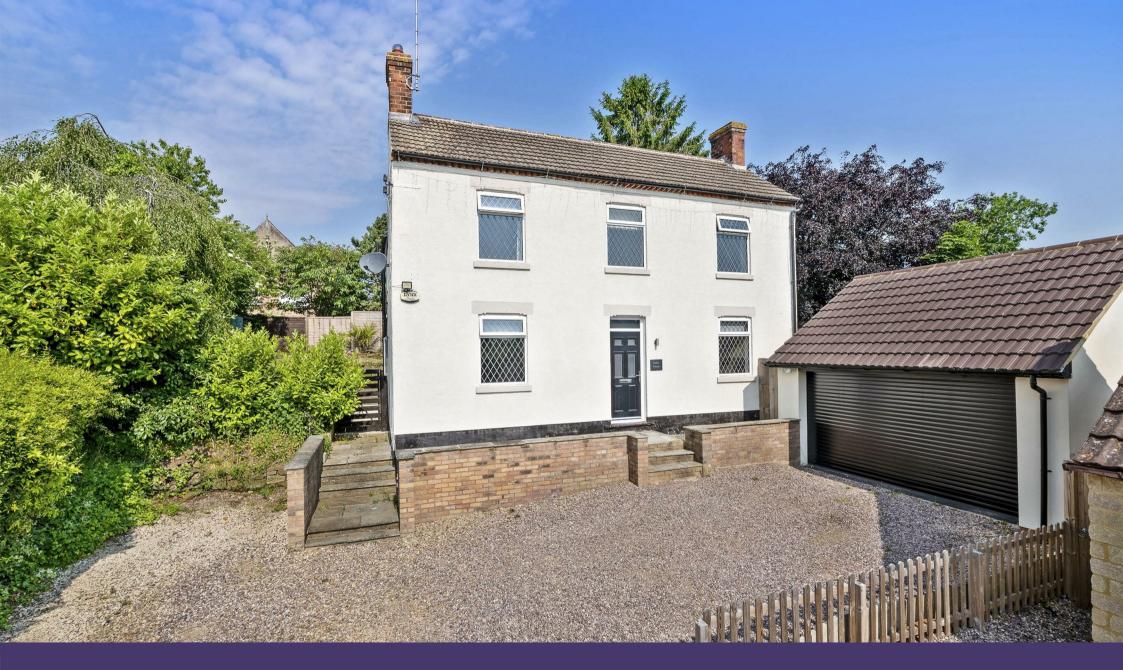

# Brookhaven

LANX A

Located on the outskirts of the village of Broughton is this four bedroom detached cottage with off road parking and a double garage.

四4 62 63 1

## About the Property

Located on the outskirts of the popular village of Broughton is this IDEAL FAMILY HOME - a four bedroom characterful detached cottage with off road PRIVATE PARKING and a double garage. The property benefits from double glazing, gas radiator central heating, 21' kitchen/dining room, 21' living room with feature fireplace and French doors opening onto the wrap around rear garden, bedroom one with stripped and stained floor boards & luxury fitted three piece ensuite shower room, modern white three piece bathroom suite with shower over, off road parking to the front and access to the 15' x 15' double garage and the wrap around rear garden. Accommodation comprises entrance hall, downstairs WC, kitchen/dining room and a living room. Then on the first floor there are four bedrooms, en-suite bedroom one and a family bathroom.