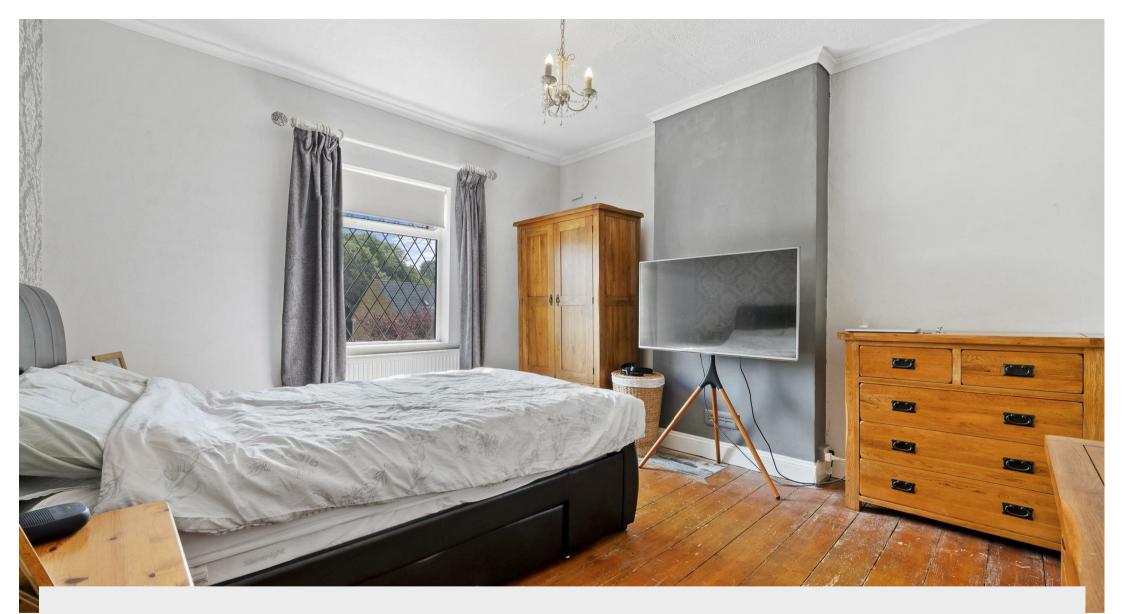

ce ensuite shower room, modern white three piece bathroom suite with shower over, off road parking to the front and access to the 15' x 15' double garage and the wrap around rear garden. Accommodation comprises entrance hall, downstairs WC, kitchen/dining room and a living room. Then on the first floor there are four bedrooms, en-suite bedroom one and a family bathroom.

Broughton is noted for its picturesque Church, village store, primary school, pub and lovely countryside walks.

### Offers In The Region Of £425,000







| Entrance | Hal | Ŀ |
|----------|-----|---|
|          |     |   |

Downstairs WC:

Kitchen/Dining Room:

Sitting Room:

First Floor Landing:

Bedroom 1:

En-Suite:

Bedroom 2:

Bedroom 3:

Bedroom 4:

Bathroom:

Outside:

Front:

Double Garage:

Rear Garden:









Bedroom One With Stripped & Stained Floor Boards.











#### **GROUND FLOOR**





Whilst every attempt has been made to ensure the accuracy of the floor plan contained here, measurements of doors, windows, rooms and any other items are approximate and no responsibility is taken for any error, omission, or mis-statement. The plan is copyright to Simpson and Partners and is for illustrative purposes and should only be used as such by any prospective purchaser. The services, systems and appliances shown have not be tested and no guarantee as to their operability can be given Made with Metropix @2023

You may download, store and use the material for your own personal use and research. You may not republish, retransmit, redistribute or otherwise make the material available to any party