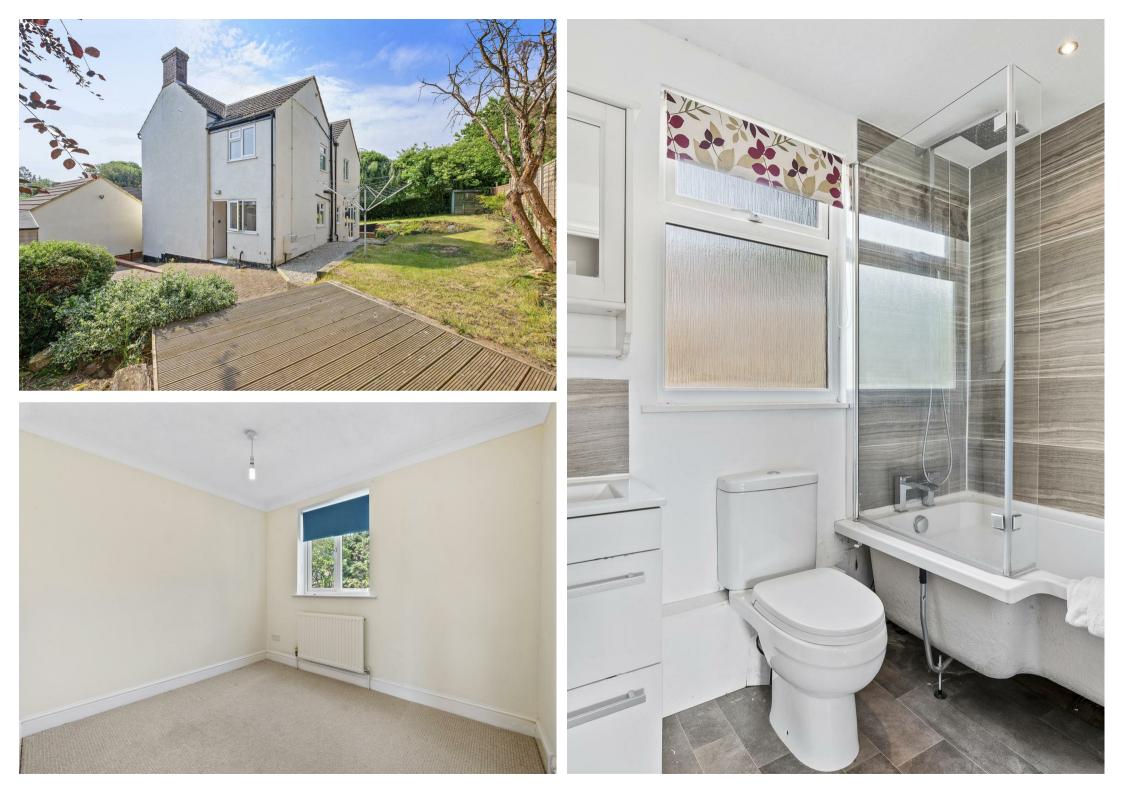

## About the Property

Located on the outskirts of the popular village of Broughton is this IDEAL FAMILY HOME - a four bedroom characterful detached cottage with off road PRIVATE PARKING and a double garage. The property benefits from double glazing, gas radiator central heating, 21' kitchen/dining room, 21' living room with feature fireplace and French doors opening onto the wrap around rear garden, bedroom one with stripped and stained floor boards & luxury fitted three piece ensuite shower room, modern white three piece bathroom suite with shower over, off road parking to the front and access to the 15' x 15' double garage and the wrap around rear garden. Accommodation comprises entrance hall, downstairs WC, kitchen/dining room and a living room. Then on the first floor there are four bedrooms, en-suite bedroom one and a family bathroom.