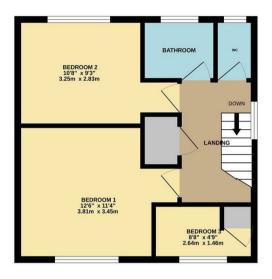

The first floor thoughtfully accommodates three bedrooms alongside a well appointed bathroom and the added convenience of a separate WC.

The outdoor spaces truly set this property apart, beginning with an attractive front garden that enhances curb appeal. The rear garden is particularly impressive, featuring a carefully designed tiered layout that creates multiple distinct seating areas, ideal for relaxation, gardening, or entertaining throughout the seasons.

Price £255,000

GROUND FLOOR 1ST FLOOR

Whist every attempt has been made to ensure the accuracy of the floor plan contained here, measurements of doors, wendown, rooms and any other flores are approximate and no exponsibility is itseen for any error, omission, or mis-statement. The plan is copyright to Simpson and Patrines and is for illustrative purposes and should only be used as such by any prospective purchases. The services, systems and appliances shown have not be tested and no guarantee as to their operability can be given Made with Metropic (2025).