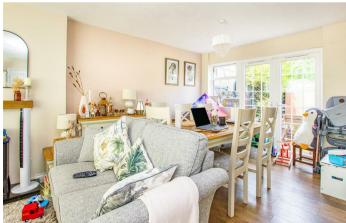

Upon entering through the welcoming entrance hall, you'll discover a generous 20' living/dining room with direct access to the rear garden for indoor outdoor entertaining. The heart of the home features a modern fitted kitchen equipped with built-in appliances, perfect for both everyday cooking and hosting guests.