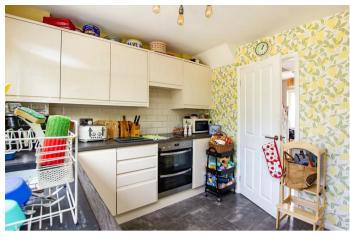

Upon entering through the welcoming entrance hall, you'll discover a generous 20' living/dining room with direct access to the rear garden for indoor outdoor entertaining. The heart of the home features a modern fitted kitchen equipped with built-in appliances, perfect for both everyday cooking and hosting guests.