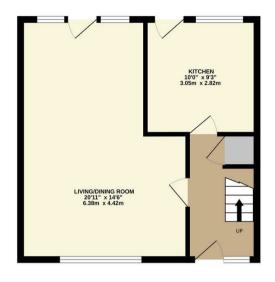

Upon entering through the welcoming entrance hall, you'll discover a generous 20' living/dining room with direct access to the rear garden for indoor outdoor entertaining. The heart of the home features a modern fitted kitchen equipped with built-in appliances, perfect for both everyday cooking and hosting guests.

Price £255,000

GROUND FLOOR 1ST FLOOR

Whist every attempt has been made to ensure the accuracy of the floor plan contained here, measurements of doors, wendown, rooms and any other flores are approximate and no exponsibility is itseen for any error, omission, or mis-statement. The plan is copyright to Simpson and Patrines and is for illustrative purposes and should only be used as such by any prospective purchases. The services, systems and appliances shown have not be tested and no guarantee as to their operability can be given Made with Metropic (2025).