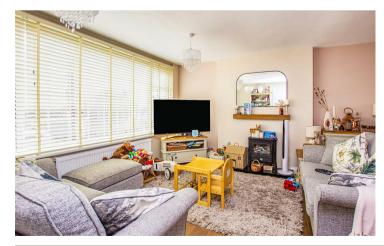

Upon entering through the welcoming entrance hall, you'll discover a generous 20' living/dining room with direct access to the rear garden for indoor outdoor entertaining. The heart of the home features a modern fitted kitchen equipped with built-in appliances, perfect for both everyday cooking and hosting guests.