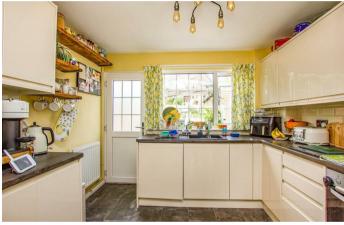

Upon entering through the welcoming entrance hall, you'll discover a generous 20' living/dining room with direct access to the rear garden for indoor outdoor entertaining. The heart of the home features a modern fitted kitchen equipped with built-in appliances, perfect for both everyday cooking and hosting guests.