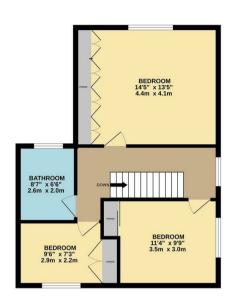

Upstairs, the property continues to impress with three generously sized bedrooms with built in wardrobes and a stylish, refitted bathroom featuring elegant gold hardware.

The outdoor space is equally impressive, with a large garden divided into multiple entertaining areas, enclosed by a beautiful bricked wall for privacy. A patio area is ideal for alfresco dining, while the extensive frontage offers plenty of parking and includes a garage.

Early viewing is highly recommended to appreciate the character and versatility this exceptional home has to offer.

Simpson & Partners

GROUND FLOOR

1ST FLOOR

While every attempt has been made to ensure the excursely of the Booplan contained here, measurements of doors, wholews, rooms and any other items are any approximation and one incepanalitily is taken for any surgeomission or mis-statement. This plan is for illustrative purposes only and should be used as such by any prospective purchaser. The services, systems and appliances shown have not been tested and no guarantee as to their operability or efficiency can be given. Made with theropic 62025