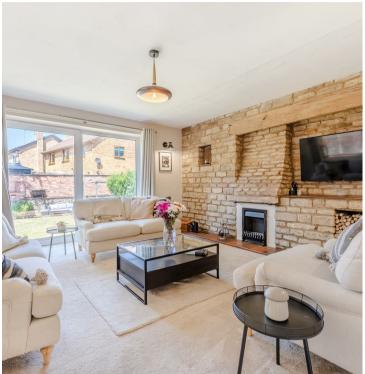

Upon entering, you're welcomed into a spacious living room boasting an exposed stone feature wall and patio doors to the rear garden- perfect for indoor-outdoor living. The generous kitchen offers ample space for cooking and storage, while a cosy snug area leads in to a bright office space. A versatile sun room, currently used as a dining room, completes the ground floor.