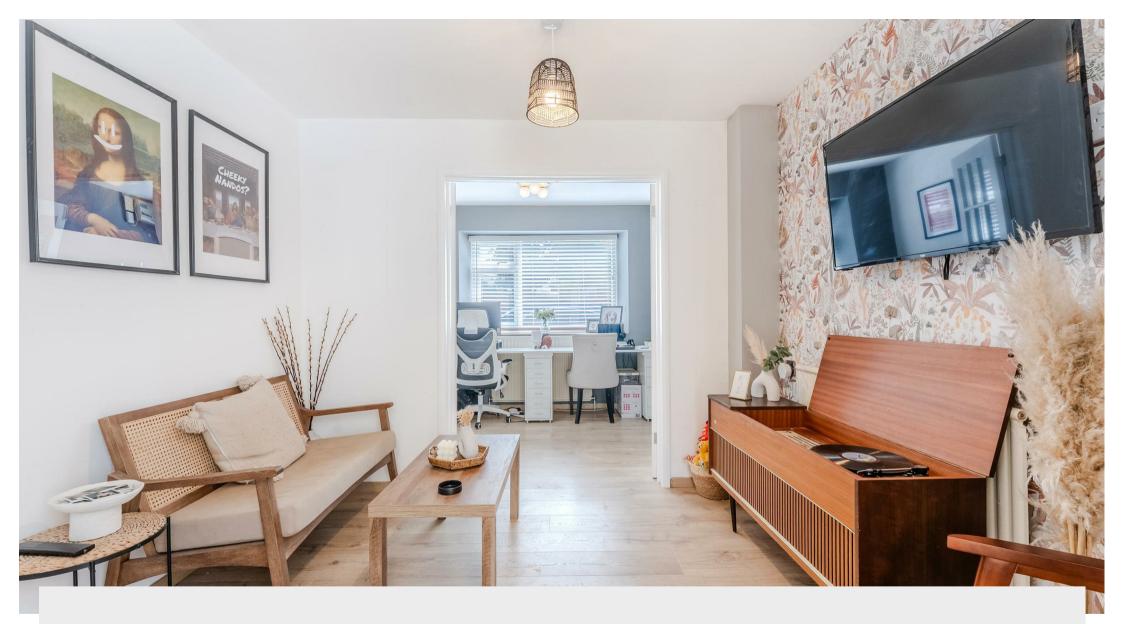

Upon entering, you're welcomed into a spacious living room boasting an exposed stone feature wall and patio doors to the rear garden- perfect for indoor-outdoor living. The generous kitchen offers ample space for cooking and storage, while a cosy snug area leads in to a bright office space. A versatile sun room, currently used as a dining room, completes the ground floor.