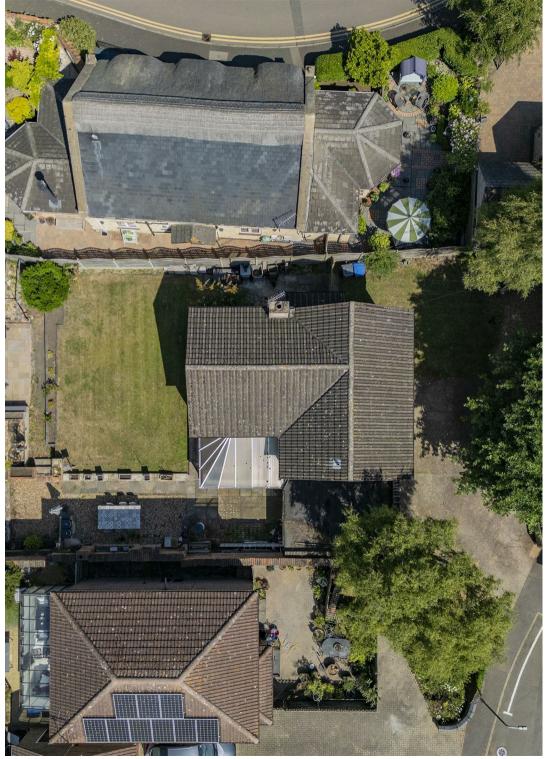

9 Bakehouse Lane Kettering, NN15 5NJ

Located on the charming Bakehouse Lane in the heart of Burton Latimer, this stunning three bedroom detached stone property has been tastefully refurbished by the current owners, seamlessly blending character features with modern comforts.

Upstairs, the property continues to impress with three generously sized bedrooms with built in wardrobes and a stylish, refitted bathroom featuring elegant gold hardware.

The outdoor space is equally impressive, with a large garden divided into multiple entertaining areas, enclosed by a beautiful bricked wall for privacy. A patio area is ideal for alfresco dining, while the extensive frontage offers plenty of parking and includes a garage.