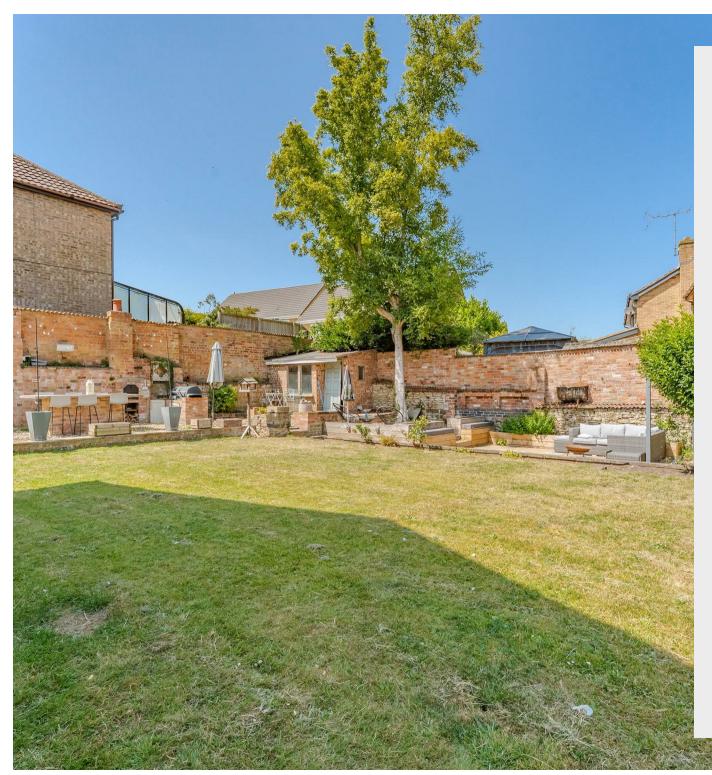

Upstairs, the property continues to impress with three generously sized bedrooms with built in wardrobes and a stylish, refitted bathroom featuring elegant gold hardware.

The outdoor space is equally impressive, with a large garden divided into multiple entertaining areas, enclosed by a beautiful bricked wall for privacy. A patio area is ideal for alfresco dining, while the extensive frontage offers plenty of parking and includes a garage.