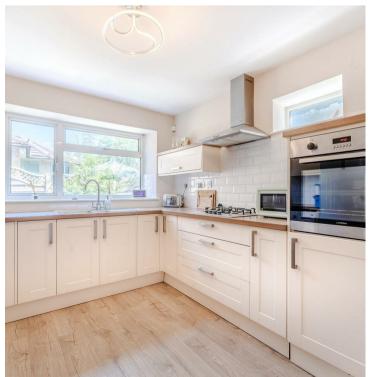

Upon entering, you're welcomed into a spacious living room boasting an exposed stone feature wall and patio doors to the rear garden- perfect for indoor-outdoor living. The generous kitchen offers ample space for cooking and storage, while a cosy snug area leads in to a bright office space. A versatile sun room, currently used as a dining room, completes the ground floor.