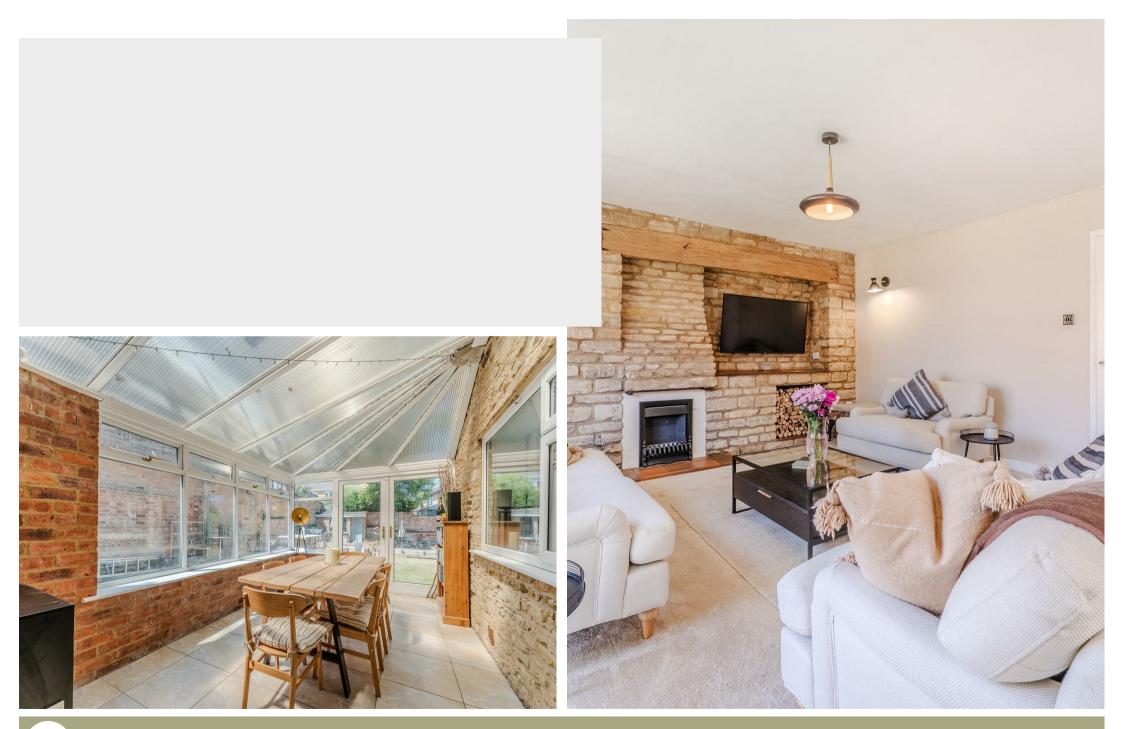

Upon entering, you're welcomed into a spacious living room boasting an exposed stone feature wall and patio doors to the rear garden- perfect for indoor-outdoor living. The generous kitchen offers ample space for cooking and storage, while a cosy snug area leads in to a bright office space. A versatile sun room, currently used as a dining room, completes the ground floor.