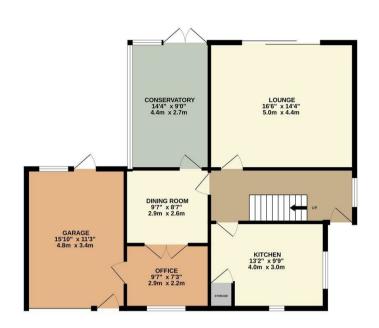

Upon entering, you're welcomed into a spacious living room boasting an exposed stone feature wall and patio doors to the rear garden- perfect for indoor-outdoor living. The generous kitchen offers ample space for cooking and storage, while a cosy snug area leads in to a bright office space. A versatile sun room, currently used as a dining room, completes the ground floor.

Early viewing is highly recommended to appreciate the character and versatility this exceptional home has to offer.

Simpson & Partners

GROUND FLOOR

1ST FLOOR

While every attempt has been made to ensure the excursely of the Booplan contained here, measurements of doors, wholews, rooms and any other items are any approximation and one incepanalitily is taken for any surgeomission or mis-statement. This plan is for illustrative purposes only and should be used as such by any prospective purchaser. The services, systems and appliances shown have not been tested and no guarantee as to their operability or efficiency can be given. Made with theropic 62025