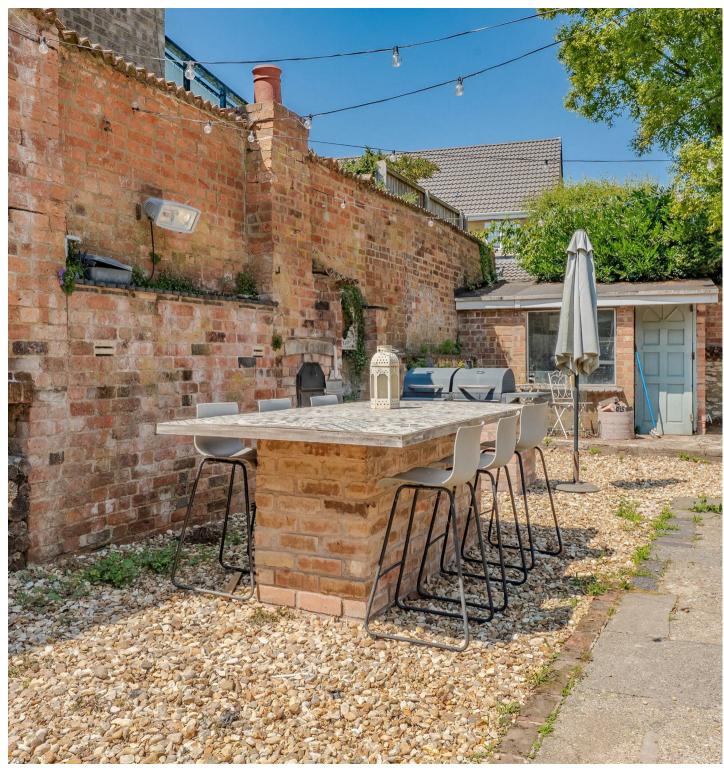

Upstairs, the property continues to impress with three generously sized bedrooms with built in wardrobes and a stylish, refitted bathroom featuring elegant gold hardware.

The outdoor space is equally impressive, with a large garden divided into multiple entertaining areas, enclosed by a beautiful bricked wall for privacy. A patio area is ideal for alfresco dining, while the extensive frontage offers plenty of parking and includes a garage.