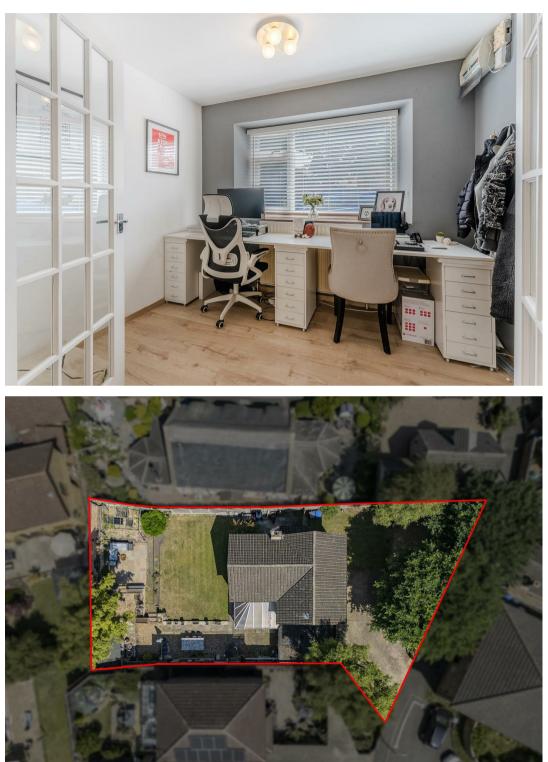

Upon entering, you're welcomed into a spacious living room boasting an exposed stone feature wall and patio doors to the rear garden- perfect for indoor-outdoor living. The generous kitchen offers ample space for cooking and storage, while a cosy snug area leads in to a bright office space. A versatile sun room, currently used as a dining room, completes the ground floor.

Upstairs, the property continues to impress with three generously sized bedrooms with built in wardrobes and a stylish, refitted bathroom featuring elegant gold hardware.

The outdoor space is equally impressive, with a large garden divided into multiple entertaining areas, enclosed by a beautiful bricked wall for privacy. A patio area is ideal for alfresco dining, while the extensive frontage offers plenty of parking and includes a garage.