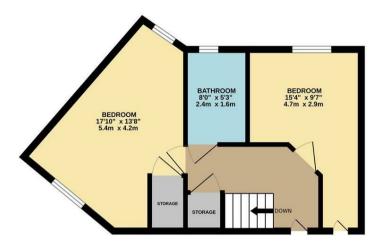

Ascending to the first floor reveals two bedrooms, offering flexible living arrangements for families or professional couples, alongside a luxuriously fitted bathroom suite that adds a touch of elegance to the daily routine. The outdoor space is equally impressive, featuring a rear garden with an attractive paved seating area that's perfect for all fresco dining and relaxation during warmer months.

Rent for remaining share £318.33

Lease details 125 years from 23rd Feb 2012 - 110 years remaining.

Price £86,000

GROUND FLOOR 1ST FLOOR

Whilst every attempt has been made to ensure the accuracy of the floorplan contained here, measurements of doors, windows, rooms and any other items are approximate and no responsibility is taken for any error, omission or mis-statement. This plan is for illustrative purposes only and should be used as such by any prospective purchaser. The services, systems and appliances shown have not been tested and no guarantee as to their operability or efficiency can be given.