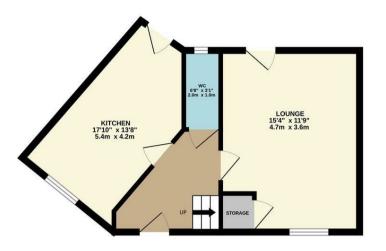

The thoughtfully designed accommodation flows seamlessly from the welcoming entrance hall into a comfortable lounge, perfect for relaxation and entertaining. The heart of the home is the well-appointed kitchen and dining room, which comes complete with integrated appliances and provides direct access to the rear garden, creating an ideal space for both everyday living and hosting guests.

Rent for remaining share £318.33

Lease details 125 years from 23rd Feb 2012 - 110 years remaining.

Price £86,000

GROUND FLOOR 1ST FLOOR

Whilst every attempt has been made to ensure the accuracy of the floorplan contained here, measurements of doors, windows, rooms and any other items are approximate and no responsibility is taken for any error, omission or mis-statement. This plan is for illustrative purposes only and should be used as such by any prospective purchaser. The services, systems and appliances shown have not been tested and no guarantee as to their operability or efficiency can be given.