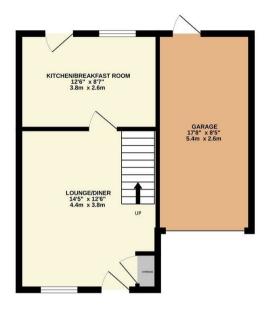

The thoughtfully designed accommodation comprises a welcoming lounge and the kitchen/dining room on the ground floor, while the first floor houses two well-proportioned bedrooms and the bathroom. To truly appreciate this stunning home in all its glory, an internal viewing is absolutely essential.

Energy Rating C/69 - Council Tax Band B.

Price £235,000

GROUND FLOOR 1ST FLOOR

Whist every attempt has been made to ensure the accuracy of the floorplan contained here, measurements of doors, windows, rooms and any other leems are approximate and on responsibility is taken for any error, ornisorion or instruction or in statement. If this plan is for literature purpose to any and should be used at our by any prospective purchaset. The so will not be a so their operability or efficiency can be given.