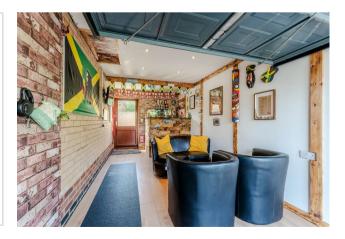

Both the front and rear gardens have been professionally landscaped, enhancing the property's curb appeal and outdoor enjoyment. A unique feature is the single garage that has been creatively repurposed as a bar, offering an exceptional entertainment space.