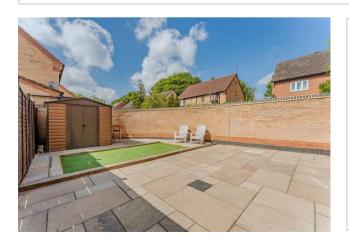

Both the front and rear gardens have been professionally landscaped, enhancing the property's curb appeal and outdoor enjoyment. A unique feature is the single garage that has been creatively repurposed as a bar, offering an exceptional entertainment space.