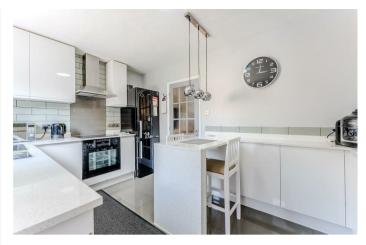

The property boasts comprehensive double glazing and efficient gas radiator central heating. The heart of the home is the luxury fitted kitchen/dining room, complete with high-quality built-in and integrated appliances, elegantly connected to the Westerly facing rear garden. The bathroom showcases a luxury fitted suite that exudes sophistication and comfort.