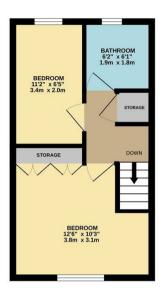

The thoughtfully designed accommodation comprises a welcoming lounge and the kitchen/dining room on the ground floor, while the first floor houses two well-proportioned bedrooms and the bathroom. To truly appreciate this stunning home in all its glory, an internal viewing is absolutely essential.

Energy Rating C/69 - Council Tax Band B.

Price £235,000

GROUND FLOOR 1ST FLOOR

Whist every attempt has been made to ensure the accuracy of the floorplan contained here, measurements of doors, windows, rooms and any other leems are approximate and on responsibility is taken for any error, ornisorion or instruction or in statement. If this plan is for literature purpose to any and should be used at our by any prospective purchaset. The so will not be a so their operability or efficiency can be given.