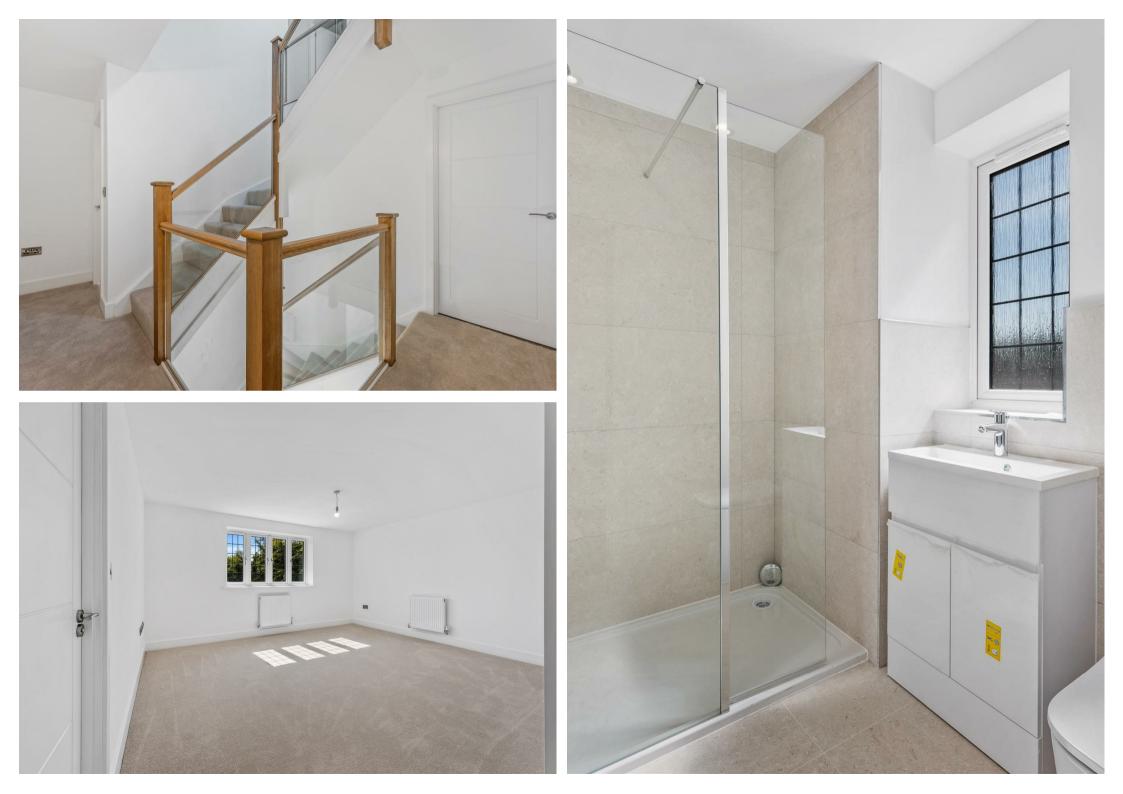

On the first floor, the property features four double bedrooms. The first bedroom and the second bedroom both come with luxury fitted en-suite shower rooms. The remaining bedrooms share a luxurious four piece bathroom suite, complete with a separate shower cubicle.

Ascend the oak staircase to the second floor, where you will find the fifth bedroom, which can serve as a guest room, home office, or playroom, depending on your needs. This level also includes another luxury fitted shower room.