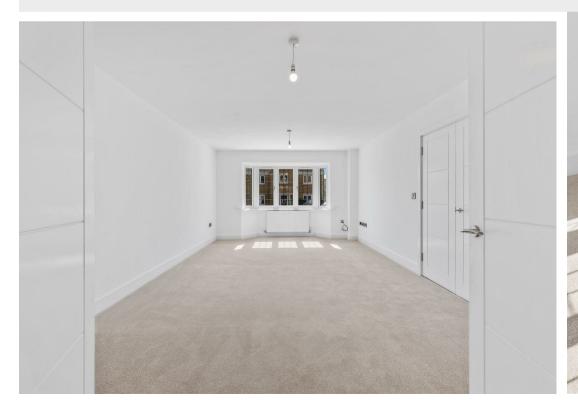

TA generous 20' bay fronted living room invites plenty of natural light, creating a warm and welcoming atmosphere perfect for relaxation or entertaining guests. The stunning kitchen/breakfast/family room, measuring an impressive 21 feet by 18 feet. This area is not only stylish but also highly functional, equipped with high end built-in and integrated appliances. Bi-fold doors opening onto the landscaped rear garden. Additionally, double doors connect this space to the dining room, which also provides direct access to the garden.