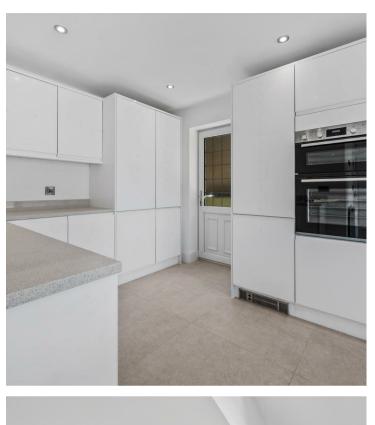

TA generous 20' bay fronted living room invites plenty of natural light, creating a warm and welcoming atmosphere perfect for relaxation or entertaining guests. The stunning kitchen/breakfast/family room, measuring an impressive 21 feet by 18 feet. This area is not only stylish but also highly functional, equipped with high end built-in and integrated appliances. Bi-fold doors opening onto the landscaped rear garden. Additionally, double doors connect this space to the dining room, which also provides direct access to the garden.