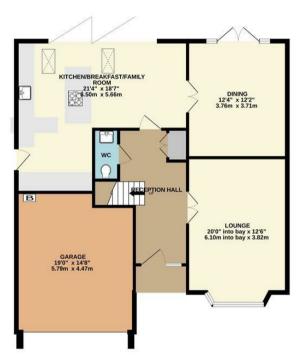

Front & Rear Gardens:

Double Garage:

Landscaped Rear Garden

GROUND FLOOR 1ST FLOOR 2ND FLOOR

Whilst every attempt has been made to ensure the accuracy of the floor plan contained here, measurements of doors, windows, rooms and any other items are approximate and no responsibility is taken for any error, omis-statement. The plan is copyright to Simpson and Partners and is for illustrative purposes and should only be used as such by any prospective purchaser. The services, systems and appliances shown have not be tested and no guarantee as to their operability can be given Made with Metropix ©2025