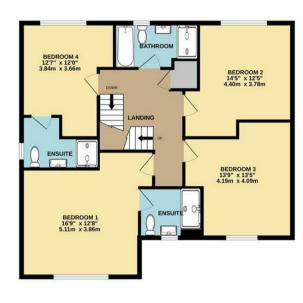

On the first floor, the property features four double bedrooms. The first bedroom and the second bedroom both come with luxury fitted en-suite shower rooms. The remaining bedrooms share a luxurious four piece bathroom suite, complete with a separate shower cubicle.

Price £725,000

Reception Hall:

Kitchen/Breakfast/Family Room:

Lounge:

Dining Room:

First Floor Landing:

Bedroom 1:

En-Suite:

Bedroom 2:

En-Suite:.

Bedroom 3:

Bedroom 4:

Family Bathroom:

Second Floor Landing

Bedroom 5:

Shower Room: