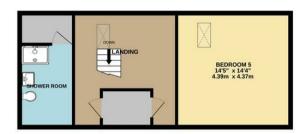

Ascend the oak staircase to the second floor, where you will find the fifth bedroom, which can serve as a guest room, home office, or playroom, depending on your needs. This level also includes another luxury fitted shower room.

Bedroom 2:

En-Suite:.

Bedroom 3:

Bedroom 4:

Family Bathroom:

Second Floor Landing

Bedroom 5:

Shower Room: