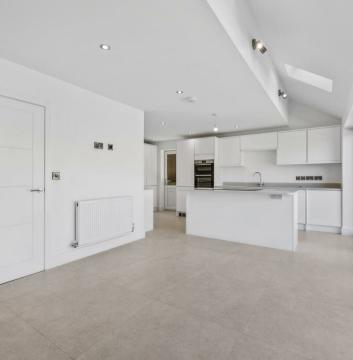

TA generous 20' bay fronted living room invites plenty of natural light, creating a warm and welcoming atmosphere perfect for relaxation or entertaining guests. The stunning kitchen/breakfast/family room, measuring an impressive 21 feet by 18 feet. This area is not only stylish but also highly functional, equipped with high end built-in and integrated appliances. Bi-fold doors opening onto the landscaped rear garden. Additionally, double doors connect this space to the dining room, which also provides direct access to the garden.