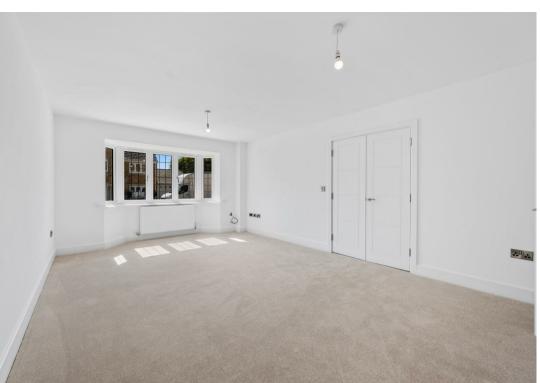

TA generous 20' bay fronted living room invites plenty of natural light, creating a warm and welcoming atmosphere perfect for relaxation or entertaining guests. The stunning kitchen/breakfast/family room, measuring an impressive 21 feet by 18 feet. This area is not only stylish but also highly functional, equipped with high end built-in and integrated appliances. Bi-fold doors opening onto the landscaped rear garden. Additionally, double doors connect this space to the dining room, which also provides direct access to the garden.