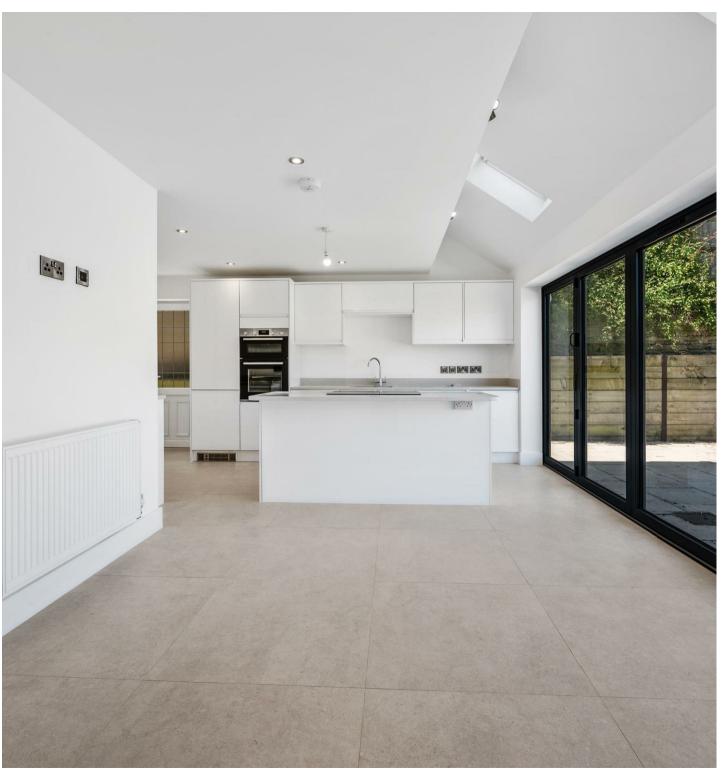

TA generous 20' bay fronted living room invites plenty of natural light, creating a warm and welcoming atmosphere perfect for relaxation or entertaining guests. The stunning kitchen/breakfast/family room, measuring an impressive 21 feet by 18 feet. This area is not only stylish but also highly functional, equipped with high end built-in and integrated appliances. Bi-fold doors opening onto the landscaped rear garden. Additionally, double doors connect this space to the dining room, which also provides direct access to the garden.