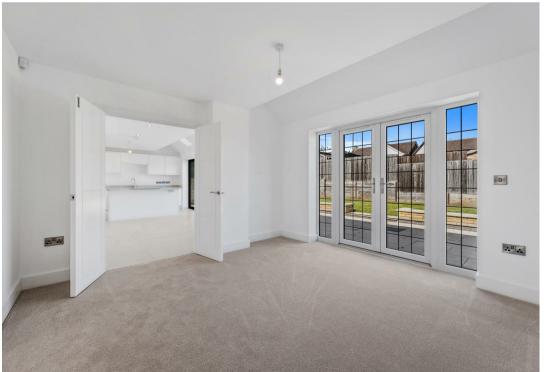

TA generous 20' bay fronted living room invites plenty of natural light, creating a warm and welcoming atmosphere perfect for relaxation or entertaining guests. The stunning kitchen/breakfast/family room, measuring an impressive 21 feet by 18 feet. This area is not only stylish but also highly functional, equipped with high end built-in and integrated appliances. Bi-fold doors opening onto the landscaped rear garden. Additionally, double doors connect this space to the dining room, which also provides direct access to the garden.