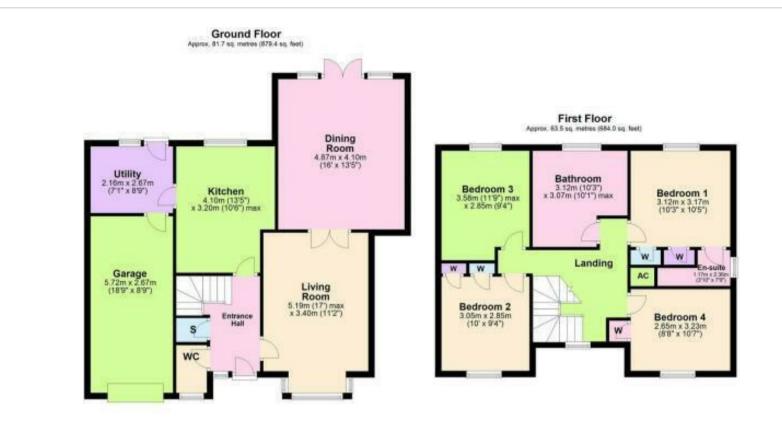

8 Salen Close Barton Seagrave, Northamptonshire NN15 6BS

Located in the popular village of Barton Seagrave, this beautifully presented extended four-bedroom detached property offers an exceptional blend of style, comfort, and functionality. The ground floor features a spacious living room with doors that open into the dining room, creating a versatile space ideal for both entertaining and everyday family living. The kitchen/breakfast room is generously sized, complete with integrated appliances, making it a perfect space for culinary activities and casual dining.

Additional features on this level include a convenient downstairs w/c and a utility room, enhancing the practicality of the home. Direct access to both the garage and the landscaped rear garden adds to the property's appeal, offering seamless indoor-outdoor flow and extra storage options.

On the first floor, the property continues to impress with four double bedrooms. The master suite is a standout, featuring an ensuite bathroom for added privacy and luxury. The other bedrooms share a large four-piece family bathroom, ensuring ample space and comfort for the whole family.

Price £430,000

A beautifully presented extended four bedroom detached property with two large reception rooms.

Enclosed Rear Garden.

Total area: approx. 145.2 sq. metres (1563.4 sq. feet)

You may download, store and use the material for your own personal use and research. You may not republish, retransmit, redistribute or otherwise make the material available to any party or make the same available on any website, online service or bulletin board of your own or of any other party or make the same available in hard copy or in any other media without the website owner's express prior written consent. The website owner's copyright must remain on all reproductions of material taken from this website.