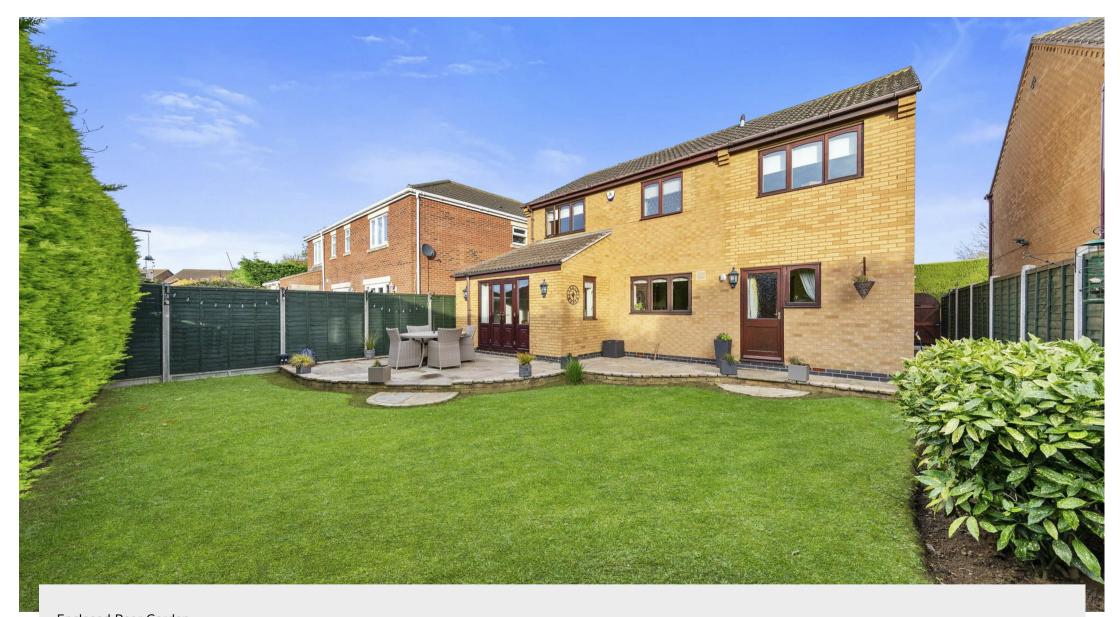

Externally, the property benefits from a recently landscaped, low-maintenance rear garden, perfect for relaxing or entertaining guests. The front of the house offers off-road parking for several vehicles, as well as a garage, providing plenty of storage and parking space.