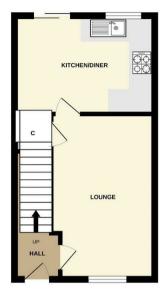

40 Spinney Road Burton Latimer, Northamptonshire NN15 5ND

Simpson and Partners are pleased to offer to the rental market this lovely semi detached property in the popular town of Burton Latimer. The very well presented property has accommodation comprising entrance hall, light and airy lounge and modern fitted kitchen/diner, which is currently having an update, with patio doors to the rear garden. Upstairs there are three bedrooms, one double with wardrobes fitted and two singles and family bathroom with shower over the bath. Outside there is a large enclosed rear garden and off road parking for two cars. Available beginning of July. Unfurnished. EPC D. Should a small pet be considered the rent will be £1020pcm

## 

Simpson & Partners

GROUND FLOOR

1ST FLOOR

thist every attempt has been made to ensure the accuracy of the floor plan contained here, measurements of doors, wholews, rooms and any other tens are approximate and no responsibility at taken for any error, emission, or mis statement. The plan is copyright to Smpson and Partners and is for illustrative purposes and should only be used as such by any corpective purchases. The services, systems and appliances shown have not be tested and no guarantee as to their operability can be given