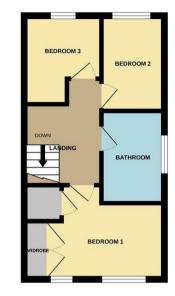

40 Spinney Road Burton Latimer, Northamptonshire NN15 5ND

Simpson and Partners are pleased to offer to the rental market this lovely semi detached property in the popular town of Burton Latimer. The very well presented property has accommodation comprising entrance hall, light and airy lounge and modern fitted kitchen/diner, which is currently having an update, with patio doors to the rear garden. Upstairs there are three bedrooms, one double with wardrobes fitted and two singles and family bathroom with shower over the bath. Outside there is a large enclosed rear garden and off road parking for two cars. Available beginning of July. Unfurnished. EPC D. Should a small pet be considered the rent will be £1020pcm

## 

Simpson & Partners

GROUND FLOOR

1ST FLOOR

thist every attempt has been made to ensure the accuracy of the floor plan contained here, measurements of doors, wholews, rooms and any other tens are approximate and no responsibility at taken for any error, emission, or mis statement. The plan is copyright to Smpson and Partners and is for illustrative purposes and should only be used as such by any corpective purchases. The services, systems and appliances shown have not be tested and no guarantee as to their operability can be given