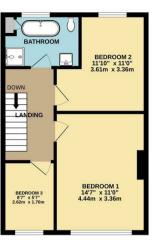

The first floor is home to three generously-sized bedrooms, accompanied by a luxurious four-piece bathroom suite. This elegant space boasts a beautiful roll-top bath with claw feet, paired with a separate shower cubicle. Recent renovations include new floor coverings and a fresh coat of paint throughout, resulting in a bright and modern interior. An internal viewing is highly recommended to fully appreciate the charm and character of this exceptional property.

Offers In Excess Of £250,000

hilst every attempt has been made to ensure the accuracy of the floor plan contained here, measuremer of doors, windows, rooms and any other items are approximate and no responsibility is taken for any error, comission, or mis-statement. The plan is copypied to Sirpopon and Partners and is for illustrative purposes and should only be used as such by any prospective purchases. The services, systems and appliances shown have not be tested and no guarantee as to their operability can be given