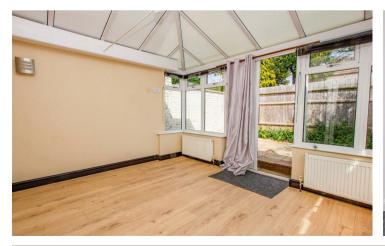

Upon entering, you'll find a spacious porch leading to the entrance hall, which in turn opens up to the impressive 18-foot bay-fronted sitting room, complete with a striking feature fireplace. The 17-foot kitchen/dining room is perfect for entertaining, featuring a built-in oven and sleek granite work surfaces, while also providing seamless access to the conservatory. The conservatory then leads out to the low-maintenance rear garden, ideal for those seeking a relaxing outdoor space.