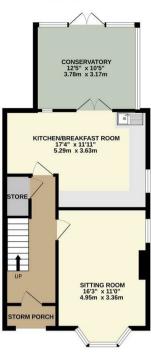

Upon entering, you'll find a spacious porch leading to the entrance hall, which in turn opens up to the impressive 18-foot bay-fronted sitting room, complete with a striking feature fireplace. The 17-foot kitchen/dining room is perfect for entertaining, featuring a built-in oven and sleek granite work surfaces, while also providing seamless access to the conservatory. The conservatory then leads out to the low-maintenance rear garden, ideal for those seeking a relaxing outdoor space.

Offers In Excess Of £250,000

hilst every attempt has been made to ensure the accuracy of the floor plan contained here, measuremer of doors, windows, rooms and any other items are approximate and no responsibility is taken for any error, comission, or mis-statement. The plan is copypied to Sirpopon and Partners and is for illustrative purposes and should only be used as such by any prospective purchases. The services, systems and appliances shown have not be tested and no guarantee as to their operability can be given