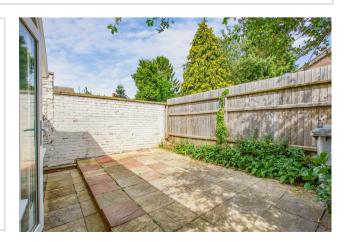

Upon entering, you'll find a spacious porch leading to the entrance hall, which in turn opens up to the impressive 18-foot bay-fronted sitting room, complete with a striking feature fireplace. The 17-foot kitchen/dining room is perfect for entertaining, featuring a built-in oven and sleek granite work surfaces, while also providing seamless access to the conservatory. The conservatory then leads out to the low-maintenance rear garden, ideal for those seeking a relaxing outdoor space.