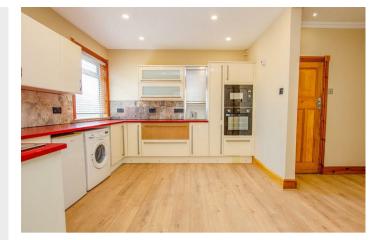

Upon entering, you'll find a spacious porch leading to the entrance hall, which in turn opens up to the impressive 18-foot bay-fronted sitting room, complete with a striking feature fireplace. The 17-foot kitchen/dining room is perfect for entertaining, featuring a built-in oven and sleek granite work surfaces, while also providing seamless access to the conservatory. The conservatory then leads out to the low-maintenance rear garden, ideal for those seeking a relaxing outdoor space.