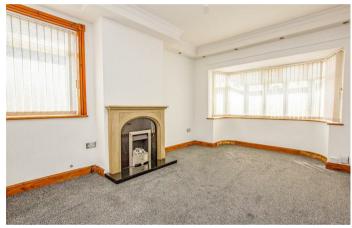

Upon entering, you'll find a spacious porch leading to the entrance hall, which in turn opens up to the impressive 18-foot bay-fronted sitting room, complete with a striking feature fireplace. The 17-foot kitchen/dining room is perfect for entertaining, featuring a built-in oven and sleek granite work surfaces, while also providing seamless access to the conservatory. The conservatory then leads out to the low-maintenance rear garden, ideal for those seeking a relaxing outdoor space.