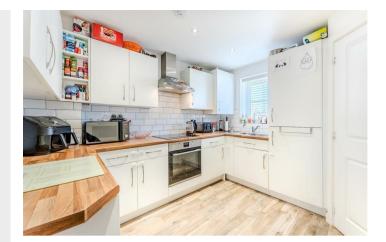

As you step inside, you are welcomed by an entrance hall that sets the tone for the rest of the home. The modern fitted kitchen is a standout feature, equipped with built-in and integrated appliances that cater to all your culinary needs. Its design maximises space and functionality, making it a joy to prepare meals. A door from the kitchen leads into the spacious lounge/dining room, where natural light floods in through the French doors that open onto the rear garden. This seamless connection between indoor and outdoor spaces is perfect for entertaining guests. There is also a convenient downstairs WC.