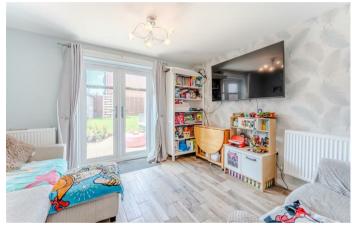

As you step inside, you are welcomed by an entrance hall that sets the tone for the rest of the home. The modern fitted kitchen is a standout feature, equipped with built-in and integrated appliances that cater to all your culinary needs. Its design maximises space and functionality, making it a joy to prepare meals. A door from the kitchen leads into the spacious lounge/dining room, where natural light floods in through the French doors that open onto the rear garden. This seamless connection between indoor and outdoor spaces is perfect for entertaining guests. There is also a convenient downstairs WC.