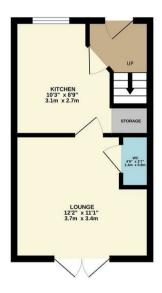

As you step inside, you are welcomed by an entrance hall that sets the tone for the rest of the home. The modern fitted kitchen is a standout feature, equipped with built-in and integrated appliances that cater to all your culinary needs. Its design maximises space and functionality, making it a joy to prepare meals. A door from the kitchen leads into the spacious lounge/dining room, where natural light floods in through the French doors that open onto the rear garden. This seamless connection between indoor and outdoor spaces is perfect for entertaining guests. There is also a convenient downstairs WC.

An internal Viewing is simply a must. Council Tax Band C - Energy Rating B/84

GROUND FLOOR 1ST FLOOR 2ND FLOOR

Whitst every attempt has been made to ensure the accuracy of the floorplan contained here, measurements of doors, windows, crows and any other tiens are approximate and no responsibility is taken for any recommission or mis-statement. This plan is for illustrative purposes only and should be used as such by any prospective purchaser. The solan is for illustrative purposes only and should be used as such by any prospective purchaser. The solan is of illustrative purposes only and should be used as such by any prospective purchaser. The solan is of illustrative purposes only and solar possibility or efficiency can be given.