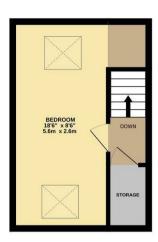

On the first floor, you will find two well-proportioned bedrooms, each offering comfortable living spaces that can be tailored to suit your needs, whether as children's rooms, guest rooms, or home offices. The stylish bathroom on this level features contemporary fixtures and finishes, making it a relaxing retreat. The main bedroom occupies the entirety of the second floor, providing a generous and private space that can serve as a luxurious sanctuary. With ample room for furniture and personal touches, this bedroom is designed for comfort and tranquillity.

An internal Viewing is simply a must. Council Tax Band C - Energy Rating B/84

GROUND FLOOR 1ST FLOOR 2ND FLOOR

Whitst every attempt has been made to ensure the accuracy of the floorplan contained here, measurements of doors, windows, crows and any other tiens are approximate and no responsibility is taken for any recommission or mis-statement. This plan is for illustrative purposes only and should be used as such by any prospective purchaser. The solan is for illustrative purposes only and should be used as such by any prospective purchaser. The solan is of illustrative purposes only and should be used as such by any prospective purchaser. The solan is of illustrative purposes only and solar possibility or efficiency can be given.