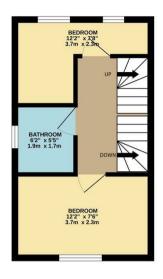

On the first floor, you will find two well-proportioned bedrooms, each offering comfortable living spaces that can be tailored to suit your needs, whether as children's rooms, guest rooms, or home offices. The stylish bathroom on this level features contemporary fixtures and finishes, making it a relaxing retreat. The main bedroom occupies the entirety of the second floor, providing a generous and private space that can serve as a luxurious sanctuary. With ample room for furniture and personal touches, this bedroom is designed for comfort and tranquillity.

An internal Viewing is simply a must. Council Tax Band C - Energy Rating B/84

GROUND FLOOR 1ST FLOOR 2ND FLOOR

Whitst every attempt has been made to ensure the accuracy of the floorplan contained here, measurements of doors, windows, crows and any other tiens are approximate and no responsibility is taken for any recommission or mis-statement. This plan is for illustrative purposes only and should be used as such by any prospective purchaser. The solan is for illustrative purposes only and should be used as such by any prospective purchaser. The solan is of illustrative purposes only and should be used as such by any prospective purchaser. The solan is of illustrative purposes only and solar possibility or efficiency can be given.