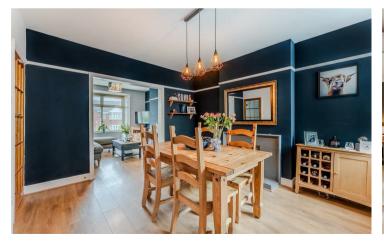

The heart of the home is the luxury fitted white high gloss kitchen, complete with built-in and integrated appliances, perfect for culinary enthusiasts. The lounge and dining room are both beautifully appointed, each with working open fireplaces, ideal for cozying up on chilly evenings.

The property's accommodating layout comprises an entrance porch, entrance hall, dining room, sitting room, kitchen, and a rear porch, providing space for relaxation and entertainment. Ascending to the first floor, you will discover two generously sized double bedrooms and a sumptuous four-piece bathroom suite, carefully designed to provide a serene and luxurious retreat.