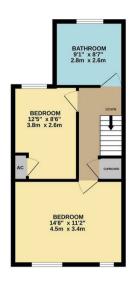

The property's accommodating layout comprises an entrance porch, entrance hall, dining room, sitting room, kitchen, and a rear porch, providing space for relaxation and entertainment. Ascending to the first floor, you will discover two generously sized double bedrooms and a sumptuous four-piece bathroom suite, carefully designed to provide a serene and luxurious retreat.

This exceptional property is a must-see, and we highly recommend an internal viewing to truly appreciate its many charms and stunning features.

Price £230,000

GROUND FLOOR 1ST FLOOR

Whits every attempt has been made to ensure the accuracy of the floorpilar contained here, measuremen of doors, windows, norms and any other items are approximate and no responsibility to latent for any emission or mis-statement. This plan is for illustrative purposes only and should be used as such by any prospective purchaser. The service, systems and appliances shown have not been tested and no guarant as to their operatibility or efficiency can be given. Made with Memorias CODIG.