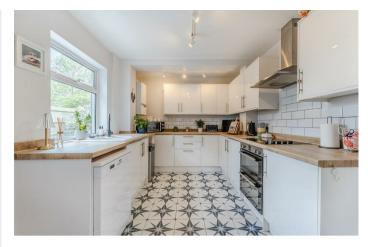

The heart of the home is the luxury fitted white high gloss kitchen, complete with built-in and integrated appliances, perfect for culinary enthusiasts. The lounge and dining room are both beautifully appointed, each with working open fireplaces, ideal for cozying up on chilly evenings.