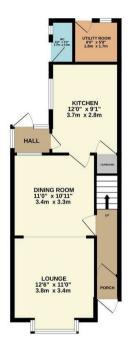

The property's accommodating layout comprises an entrance porch, entrance hall, dining room, sitting room, kitchen, and a rear porch, providing space for relaxation and entertainment. Ascending to the first floor, you will discover two generously sized double bedrooms and a sumptuous four-piece bathroom suite, carefully designed to provide a serene and luxurious retreat.

This exceptional property is a must-see, and we highly recommend an internal viewing to truly appreciate its many charms and stunning features.

Price £230,000

GROUND FLOOR 1ST FLOOR

Whits every attempt has been made to ensure the accuracy of the floorpilar contained here, measuremen of doors, windows, norms and any other items are approximate and no responsibility to latent for any emission or mis-statement. This plan is for illustrative purposes only and should be used as such by any prospective purchaser. The service, systems and appliances shown have not been tested and no guarant as to their operatibility or efficiency can be given. Made with Memorias CODIG.