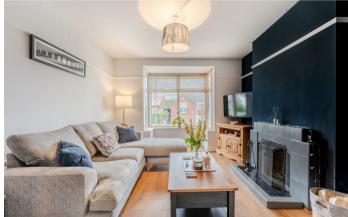

The heart of the home is the luxury fitted white high gloss kitchen, complete with built-in and integrated appliances, perfect for culinary enthusiasts. The lounge and dining room are both beautifully appointed, each with working open fireplaces, ideal for cozying up on chilly evenings.

The property's accommodating layout comprises an entrance porch, entrance hall, dining room, sitting room, kitchen, and a rear porch, providing space for relaxation and entertainment. Ascending to the first floor, you will discover two generously sized double bedrooms and a sumptuous four-piece bathroom suite, carefully designed to provide a serene and luxurious retreat.