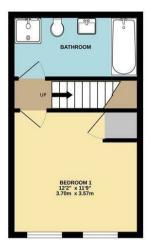

£1,050 PCM

 LOWER GROUND FLOOR
 GROUND FLOOR
 1ST FLOOR
 2ND FLOOR

 251 sq.ft. (23.3 sq.m.) approx.
 251 sq.ft. (23.3 sq.m.) approx.
 251 sq.ft. (23.3 sq.m.) approx.
 251 sq.ft. (23.3 sq.m.) approx.

TOTAL FLOOR AREA: 1004 sq.ft. (93.2 sq.m.) approx.

Whilst every attempt has been made to ensure the accuracy of the floor plan contained here, measurements of doors, windows, rooms and any other items are approximate and no responsibility is taken for any error, omission, or mis-statement. The plan is copyright to Simpson and Partners and is for illustrative purposes and should only be used as such by any prospective purchaser. The services, systems and appliances shown have not be tested and no guarantee as to their operability can be given Made with Metropix ©2024.