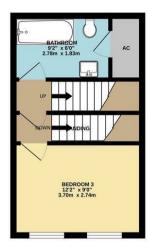

£1,050 PCM

 LOWER GROUND FLOOR
 GROUND FLOOR
 1ST FLOOR
 2ND FLOOR

 251 sq.ft. (23.3 sq.m.) approx.
 251 sq.ft. (23.3 sq.m.) approx.
 251 sq.ft. (23.3 sq.m.) approx.
 251 sq.ft. (23.3 sq.m.) approx.

TOTAL FLOOR AREA: 1004 sq.ft. (93.2 sq.m.) approx.

Whilst every attempt has been made to ensure the accuracy of the floor plan contained here, measurements of doors, windows, rooms and any other items are approximate and no responsibility is taken for any error, omission, or mis-statement. The plan is copyright to Simpson and Partners and is for illustrative purposes and should only be used as such by any prospective purchaser. The services, systems and appliances shown have not be tested and no guarantee as to their operability can be given Made with Metropix ©2024.