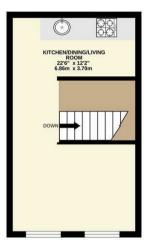

£1,050 PCM

 LOWER GROUND FLOOR
 GROUND FLOOR
 1ST FLOOR
 2ND FLOOR

 251 sq.ft. (23.3 sq.m.) approx.
 251 sq.ft. (23.3 sq.m.) approx.
 251 sq.ft. (23.3 sq.m.) approx.
 251 sq.ft. (23.3 sq.m.) approx.

TOTAL FLOOR AREA: 1004 sq.ft. (93.2 sq.m.) approx.

Whilst every attempt has been made to ensure the accuracy of the floor plan contained here, measurements of doors, windows, rooms and any other items are approximate and no responsibility is taken for any error, omission, or mis-statement. The plan is copyright to Simpson and Partners and is for illustrative purposes and should only be used as such by any prospective purchaser. The services, systems and appliances shown have not be tested and no guarantee as to their operability can be given Made with Metropix ©2024.