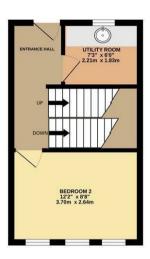

£1,050 PCM

 LOWER GROUND FLOOR
 GROUND FLOOR
 1ST FLOOR
 2ND FLOOR

 251 sq.ft. (23.3 sq.m.) approx.
 251 sq.ft. (23.3 sq.m.) approx.
 251 sq.ft. (23.3 sq.m.) approx.
 251 sq.ft. (23.3 sq.m.) approx.

TOTAL FLOOR AREA: 1004 sq.ft. (93.2 sq.m.) approx.

Whilst every attempt has been made to ensure the accuracy of the floor plan contained here, measurements of doors, windows, rooms and any other items are approximate and no responsibility is taken for any error, omission, or mis-statement. The plan is copyright to Simpson and Partners and is for illustrative purposes and should only be used as such by any prospective purchaser. The services, systems and appliances shown have not be tested and no guarantee as to their operability can be given Made with Metropix ©2024.