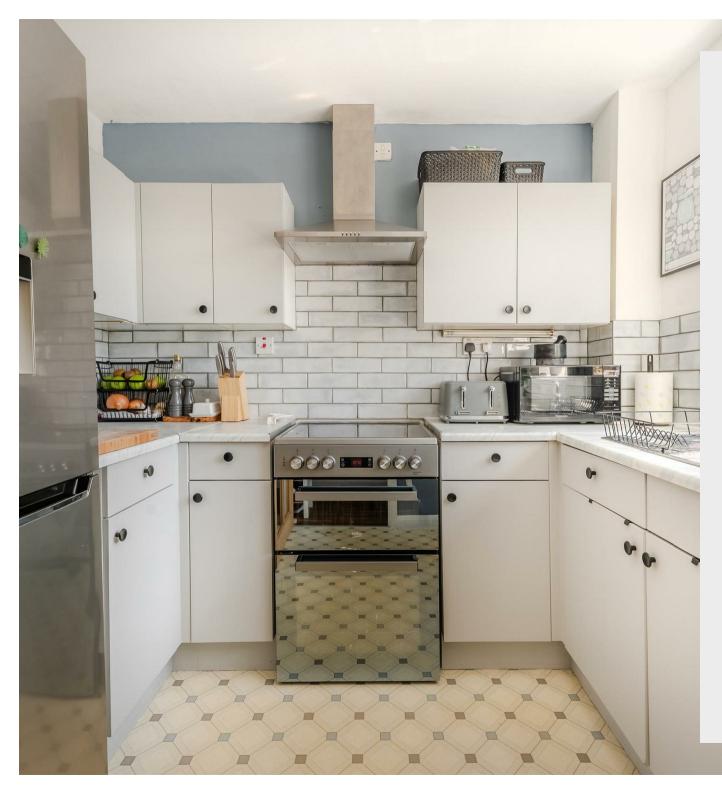

## \*\* NO CHAIN\*\*

Tucked away at the end of this cul-de-sac is this two bedroom end of terrace property available for sale with off road parking for two cars. After much updating from the current vendors, the property further benefits from Upvc double glazing and gas radiator heating. The property boasts a modern kitchen, a large living room and a conservatory to the rear. Upstairs you will find two good sized bedrooms and a refitted family bathroom.