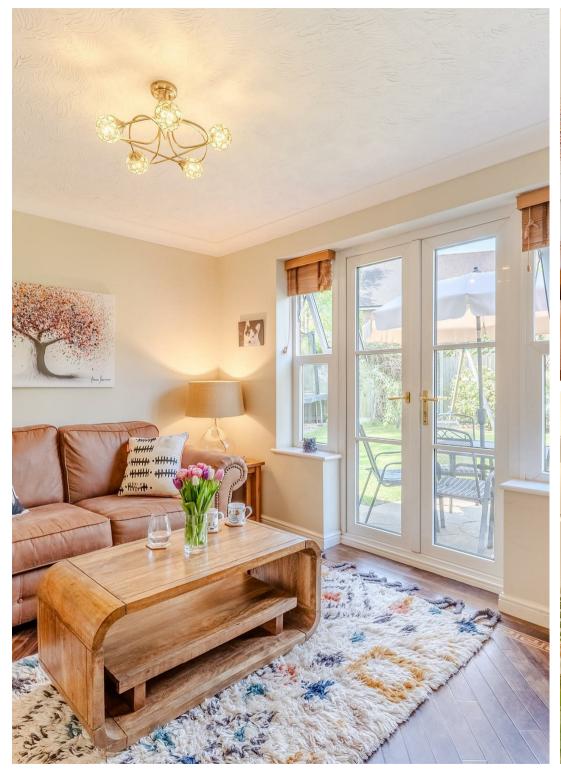

Upon entering the property, you'll be greeted by the stylish entrance hall, complete with Karndean flooring and a convenient downstairs WC. The heart of the home is the beautiful bay-fronted lounge, featuring a stunning feature fireplace with a log burner, perfect for cozying up on chilly evenings. The adjacent family room with access to the rear garden and a study providing additional space for relaxation and productivity.