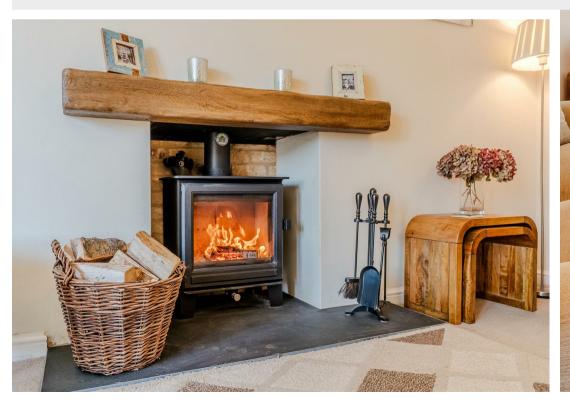

Upon entering the property, you'll be greeted by the stylish entrance hall, complete with Karndean flooring and a convenient downstairs WC. The heart of the home is the beautiful bay-fronted lounge, featuring a stunning feature fireplace with a log burner, perfect for cozying up on chilly evenings. The adjacent family room with access to the rear garden and a study providing additional space for relaxation and productivity.