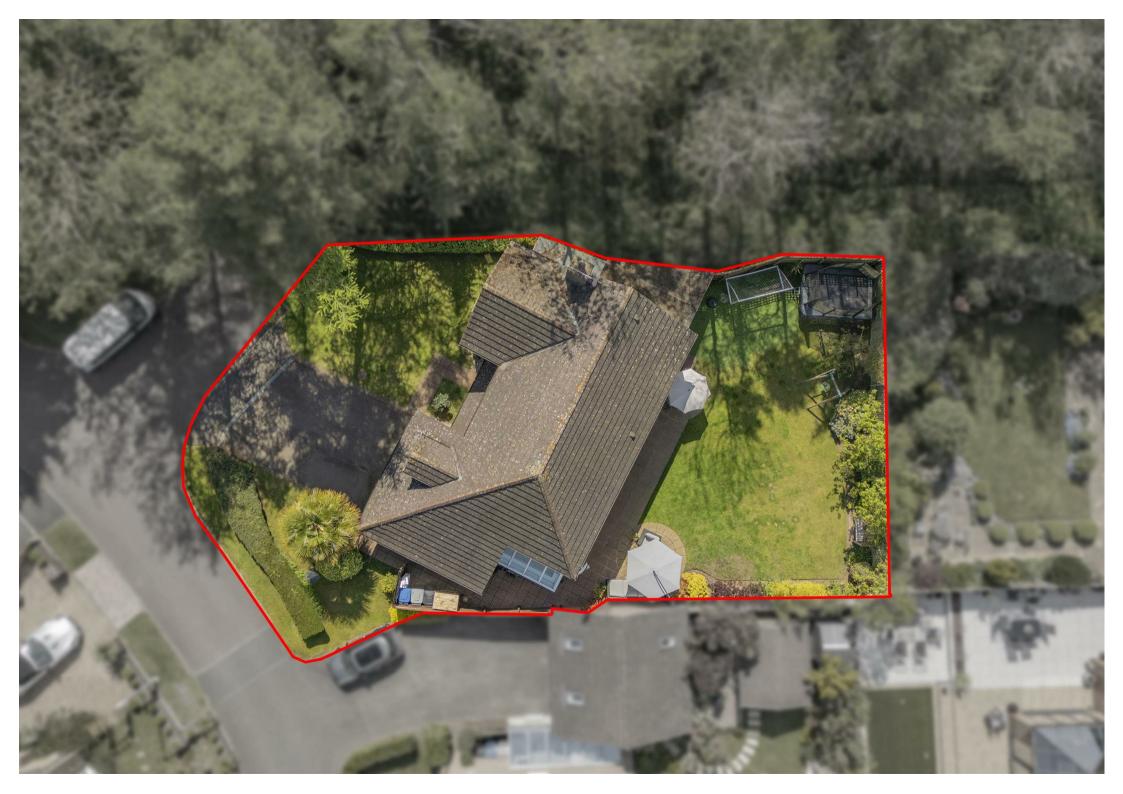

## About the Property

Located in a quiet and exclusive close of just nine properties, this impressive four bedroom detached home occupies a generous corner plot, boasting an abundance of space and natural light. The property benefits from modern UPVC double glazing and efficient gas radiator heating, ensuring a warm and comfortable living environment.

Bathroom:

Outside:

Front Garden:

Landscaped Enclosed Rear Garden

GROUND FLOOR 1ST FLOOR

Whilst every attempt has been made to ensure the accuracy of the floorplan contained here, measurements of doors, windows, rooms and any other items are approximate and no responsibility is taken for any error, omission or mis-statement. This plan is for illustrative purposes only and should be used as such by any prospective purchaser. The services, systems and appliances shown have not been tested and no guarantee as to their operability or efficiency can be given.