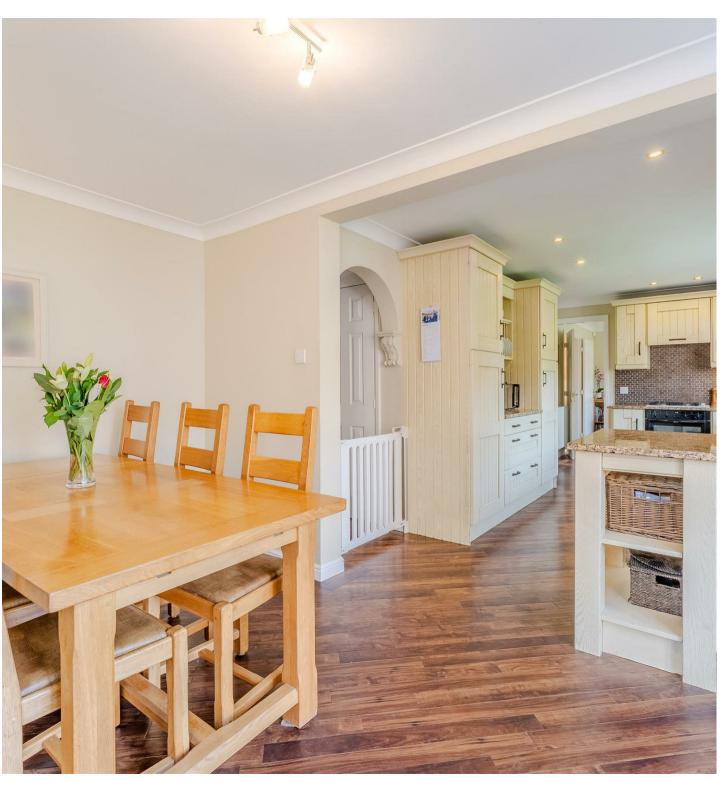

The kitchen/dining room is a true hub of the home, equipped with built-in and integrated appliances, making meal preparation and entertaining a breeze. A convenient side porch offers access to the garage and the beautifully landscaped rear garden, perfect for alfresco dining and outdoor living.