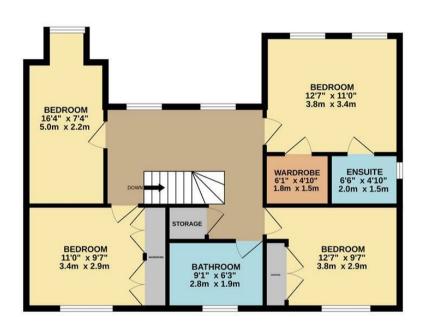

The galleried landing leads to the four bedrooms, including the impressive master suite, complete with a walk-in wardrobe and a luxury fitted en-suite shower room. The family bathroom is equally impressive, with its own luxury fittings. Additional features include off-road parking, a front garden, EV charging point, landscaped rear garden and a covered storage area.

Side Porch:

Galleried Landing:

Bedroom 1:

Walk In Wardrobe:

En-Suite Shower Room:

Bedroom 2:

Bedroom 3:

Bedroom 4:

Bathroom:

Outside:

Front Garden:

Landscaped Enclosed Rear Garden

GROUND FLOOR 1ST FLOOR

Whilst every attempt has been made to ensure the accuracy of the floorplan contained here, measurements of doors, windows, rooms and any other items are approximate and no responsibility is taken for any error, omission or mis-statement. This plan is for illustrative purposes only and should be used as such by any prospective purchaser. The services, systems and appliances shown have not been tested and no guarantee as to their operability or efficiency can be given.