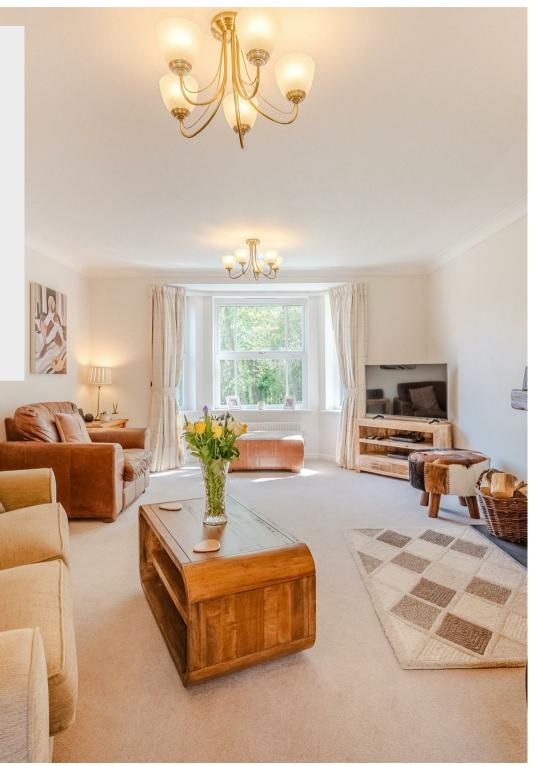

Upon entering the property, you'll be greeted by the stylish entrance hall, complete with Karndean flooring and a convenient downstairs WC. The heart of the home is the beautiful bay-fronted lounge, featuring a stunning feature fireplace with a log burner, perfect for cozying up on chilly evenings. The adjacent family room with access to the rear garden and a study providing additional space for relaxation and productivity.