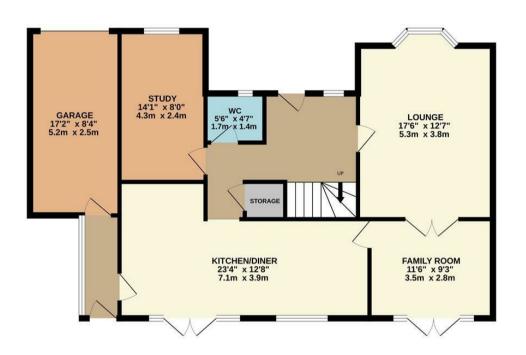

Upon entering the property, you'll be greeted by the stylish entrance hall, complete with Karndean flooring and a convenient downstairs WC. The heart of the home is the beautiful bay-fronted lounge, featuring a stunning feature fireplace with a log burner, perfect for cozying up on chilly evenings. The adjacent family room with access to the rear garden and a study providing additional space for relaxation and productivity.

The kitchen/dining room is a true hub of the home, equipped with built-in and integrated appliances, making meal preparation and entertaining a breeze. A convenient side porch offers access to the garage and the beautifully landscaped rear garden, perfect for alfresco dining and outdoor living.

Woodland Maintenance Charge approx. £229 per annum

Offers In Excess Of £535,000

Entrance Hall:

Downstairs WC:

Lounge:

Family Room:

Study:

Kitchen/Dining Room:

Bathroom:

Outside:

Front Garden:

Landscaped Enclosed Rear Garden

GROUND FLOOR 1ST FLOOR

Whilst every attempt has been made to ensure the accuracy of the floorplan contained here, measurements of doors, windows, rooms and any other items are approximate and no responsibility is taken for any error, omission or mis-statement. This plan is for illustrative purposes only and should be used as such by any prospective purchaser. The services, systems and appliances shown have not been tested and no guarantee as to their operability or efficiency can be given.