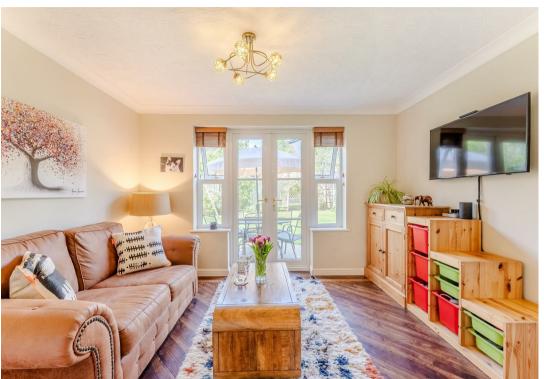

Upon entering the property, you'll be greeted by the stylish entrance hall, complete with Karndean flooring and a convenient downstairs WC. The heart of the home is the beautiful bay-fronted lounge, featuring a stunning feature fireplace with a log burner, perfect for cozying up on chilly evenings. The adjacent family room with access to the rear garden and a study providing additional space for relaxation and productivity.