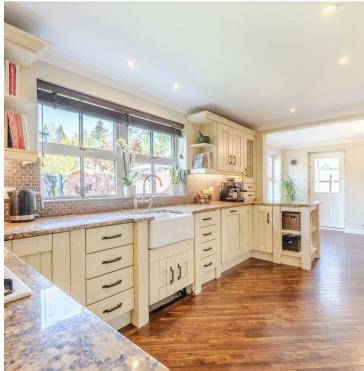

The kitchen/dining room is a true hub of the home, equipped with built-in and integrated appliances, making meal preparation and entertaining a breeze. A convenient side porch offers access to the garage and the beautifully landscaped rear garden, perfect for alfresco dining and outdoor living.