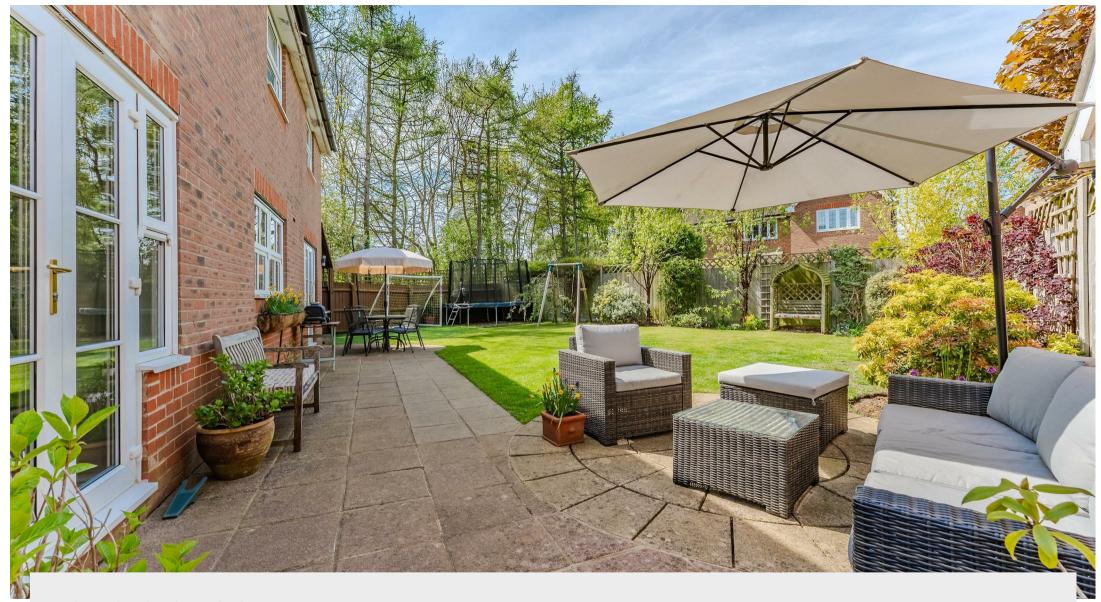

The kitchen/dining room is a true hub of the home, equipped with built-in and integrated appliances, making meal preparation and entertaining a breeze. A convenient side porch offers access to the garage and the beautifully landscaped rear garden, perfect for alfresco dining and outdoor living.

The galleried landing leads to the four bedrooms, including the impressive master suite, complete with a walk-in wardrobe and a luxury fitted en-suite shower room. The family bathroom is equally impressive, with its own luxury fittings. Additional features include off-road parking, a front garden, EV charging point, landscaped rear garden and a covered storage area.