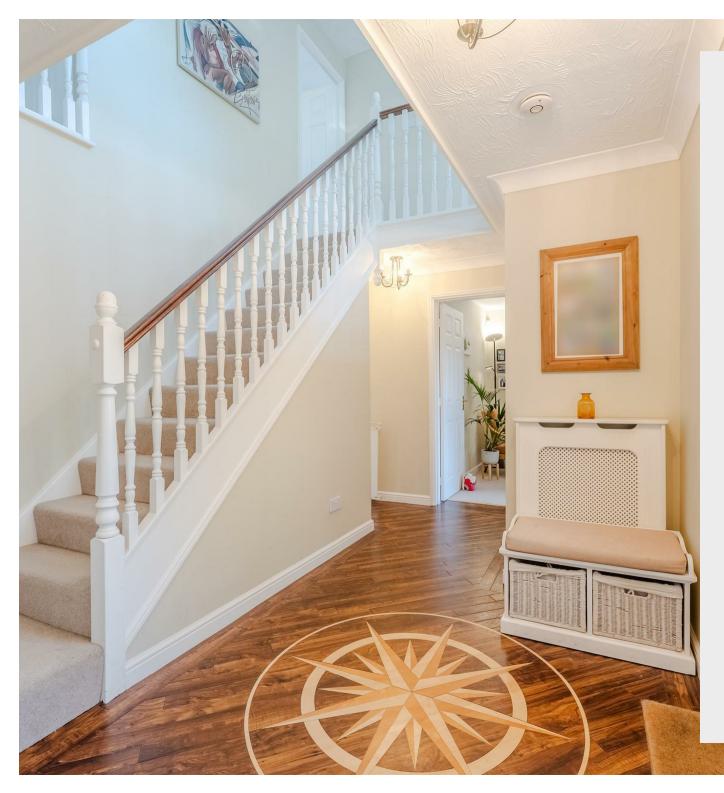

Upon entering the property, you'll be greeted by the stylish entrance hall, complete with Karndean flooring and a convenient downstairs WC. The heart of the home is the beautiful bay-fronted lounge, featuring a stunning feature fireplace with a log burner, perfect for cozying up on chilly evenings. The adjacent family room with access to the rear garden and a study providing additional space for relaxation and productivity.