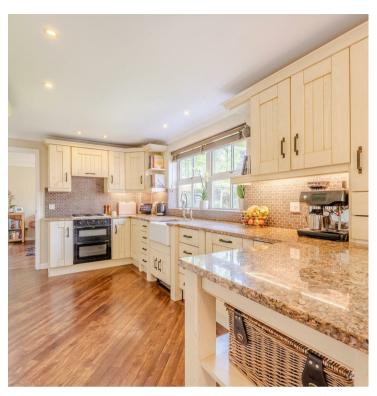

The kitchen/dining room is a true hub of the home, equipped with built-in and integrated appliances, making meal preparation and entertaining a breeze. A convenient side porch offers access to the garage and the beautifully landscaped rear garden, perfect for alfresco dining and outdoor living.