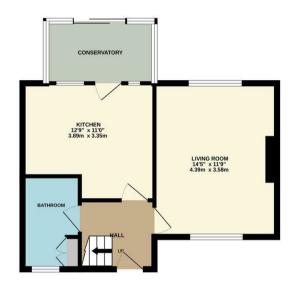

Council Tax Band A - Energy Rating D/60

GROUND FLOOR 1ST FLOOR

Whilst every attempt has been made to ensure the accuracy of the floor plan contained here, measurements of doors, windows, rooms and any other tients are approximate and no responsibility is taken for any purposes and should only be used as such by any prospective purchase. The services, systems and appliances shown have not be tested and no guarantee as to their operability can be given Made with Metropic 62025.