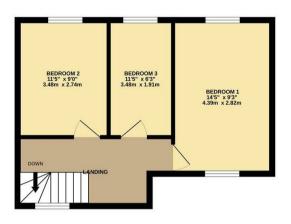

Council Tax Band A - Energy Rating D/60

GROUND FLOOR 1ST FLOOR

Whilst every attempt has been made to ensure the accuracy of the floor plan contained here, measurements of doors, windows, rooms and any other tients are approximate and no responsibility is taken for any purposes and should only be used as such by any prospective purchase. The services, systems and appliances shown have not be tested and no guarantee as to their operability can be given Made with Metropic 62025.