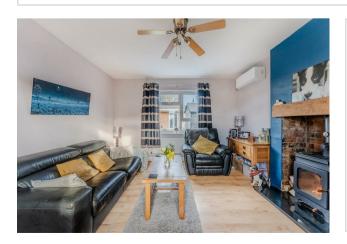

You are welcomed by the entrance hall that provides access to the inviting lounge, featuring a charming log burner that adds warmth and character to the living space. Further access to well appointed kitchen, equipped with built-in appliances that cater to all your culinary needs. The kitchen's sleek design and functionality make it a focal point of the home.

The residence boasts UPVC double glazing, ensuring energy efficiency and comfort in every season. Complementing this is the efficient gas radiator heating system, complimented with air conditioning in the living room and bedroom one.