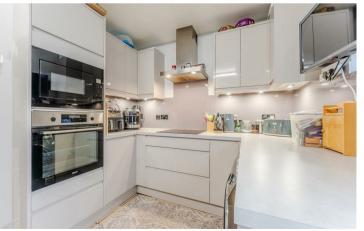

You are welcomed by the entrance hall that provides access to the inviting lounge, featuring a charming log burner that adds warmth and character to the living space. Further access to well appointed kitchen, equipped with built-in appliances that cater to all your culinary needs. The kitchen's sleek design and functionality make it a focal point of the home.