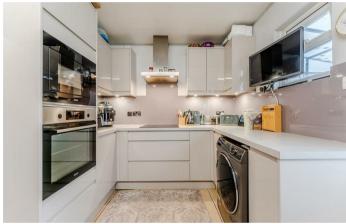

You are welcomed by the entrance hall that provides access to the inviting lounge, featuring a charming log burner that adds warmth and character to the living space. Further access to well appointed kitchen, equipped with built-in appliances that cater to all your culinary needs. The kitchen's sleek design and functionality make it a focal point of the home.