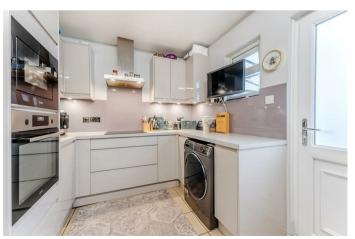

You are welcomed by the entrance hall that provides access to the inviting lounge, featuring a charming log burner that adds warmth and character to the living space. Further access to well appointed kitchen, equipped with built-in appliances that cater to all your culinary needs. The kitchen's sleek design and functionality make it a focal point of the home.