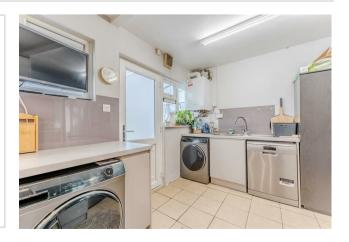

You are welcomed by the entrance hall that provides access to the inviting lounge, featuring a charming log burner that adds warmth and character to the living space. Further access to well appointed kitchen, equipped with built-in appliances that cater to all your culinary needs. The kitchen's sleek design and functionality make it a focal point of the home.