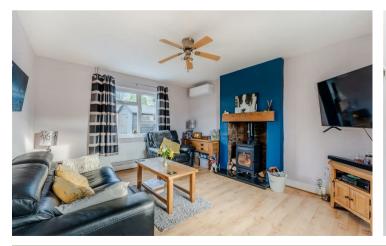

You are welcomed by the entrance hall that provides access to the inviting lounge, featuring a charming log burner that adds warmth and character to the living space. Further access to well appointed kitchen, equipped with built-in appliances that cater to all your culinary needs. The kitchen's sleek design and functionality make it a focal point of the home.

The residence boasts UPVC double glazing, ensuring energy efficiency and comfort in every season. Complementing this is the efficient gas radiator heating system, complimented with air conditioning in the living room and bedroom one.