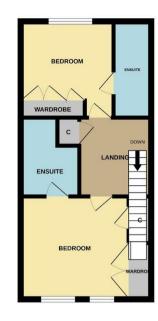

27 Dale Cresent Barton Seagrave, NN15 6WT

Simpson and Partners are delighted to offer to the rental market this fabulous property ideally located on the Redrow development in Barton Seagrave just minutes walk from Wicksteed Park and enjoying views to the front across the landscaped parkland. The stylish and immaculate accommodation comprises WC, kitchen with integrated appliances and lounge with French doors opening to the enclosed rear garden. Upstairs there are two bedrooms both with en suite shower facilities. Further benefits are off road allocated parking for 3 cars to the rear of the property. Unfurnished. Available beginning of June. EPC B

## 🗠 2 🛱 2 🔂 1

GROUND FLOOR

1ST FLOOR

Writes develop attempt has been made to inside the accuracy of the loce para contantion here, meduatement of doors, writework and write other here approximate and in or responsibility is laten for any error, omission, or mis-statement. The plan is copyright to Simpson and Partners and is for illustrative purposes and absold only be used as such by any proposetive attributes. The refundance systems and appliances shown have not be tested, and no guarantee as to their operability can be given.