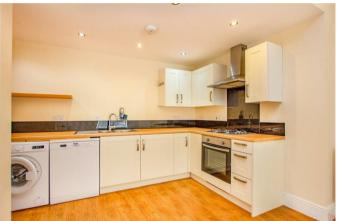

40 Rushton Road Desborough, NN14 2QB

\*\*\* GREAT INVESTMENT OPPORTUNITY \*\*\* This exceptional investment opportunity is located within walking distance of the town centre, boasting a two bedroom duplex property and a one bedroom ground floor apartment. The duplex features UPVC double glazing and gas radiator heating, while its interior showcases a spacious 20' bay fronted kitchen/living room equipped with built-in appliances. The first floor is home to two double bedrooms and a modern shower room.

Situated at the rear of the property, the one bedroom ground floor apartment also benefits from UPVC double glazing and gas radiator heating. Its interior consists of a fitted kitchen with built-in appliances, a 16' living/dining room with French doors that lead to a conservatory, a double bedroom, and a shower room. The property's exterior features a front forecourt and a communal rear garden.