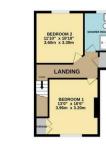

## Price £230,000

Simpson & Partners

GROUND FLOOR

CONSERVATOR 11'6" x 9'9" 3.51m x 2.98m

LIVING ROOM 16'7" x 11'7" 5.06m x 3.53m

> BEDROOM 11'6" x 8'4" 1.50m x 2.54

20'3" x 10'6" 6.17m x 3.20m 1ST FLOOR

While every attempt has been made to ensure the accuracy of the foor plan contained here, measurements of doors, windows, rooms and any other liferies are approximate and no responsibility is taken for any ensor, omission, or mini-statement. The plan is occypring to Simpon and Putners and is to fail startative purposes and should only be used as such by any prospective purchaser. The services, systems and appliances shown have not be tested and no guaratere as to there operability can be given