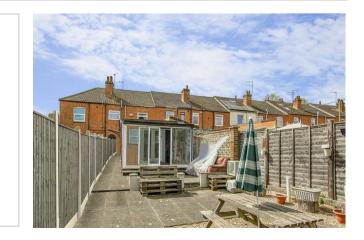

Situated at the rear of the property, the one bedroom ground floor apartment also benefits from UPVC double glazing and gas radiator heating. Its interior consists of a fitted kitchen with built-in appliances, a 16' living/dining room with French doors that lead to a conservatory, a double bedroom, and a shower room. The property's exterior features a front forecourt and a communal rear garden.