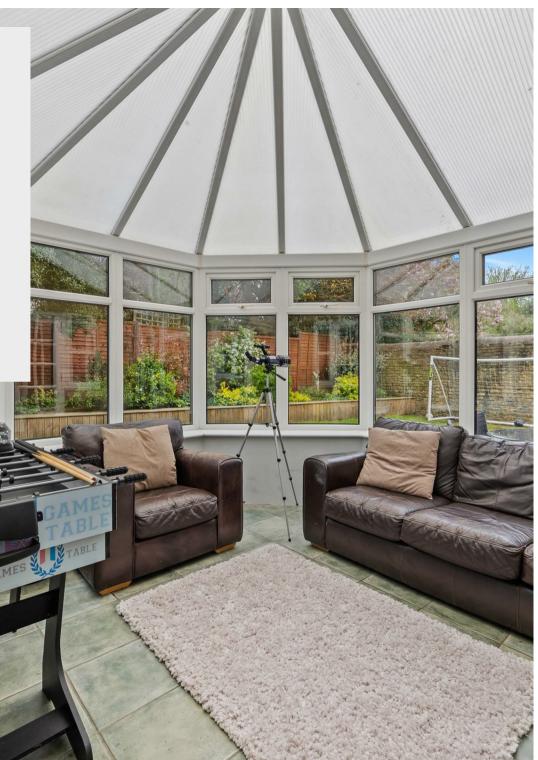

Upon entering, you are greeted by a reception hall with a hardwood floor that leads into an impressive 18' living room, distinguished by a feature stone fireplace. Double doors from the living room open into a stunning 30' kitchen/dining/family room, equipped with two Bosch stainless steel ovens, a five-ring gas hob, two extractor hoods, and integrated appliances including a fridge, freezer, wine chiller and dishwasher. The elegant quartz work surfaces add a touch of luxury, while additional double doors lead to a conservatory, providing a perfect spot for relaxation. A utility room and a convenient downstairs WC complement the ground floor layout, along with a dedicated study.