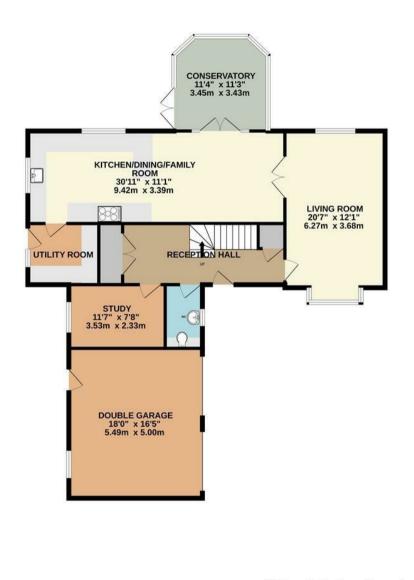

Upon entering, you are greeted by a reception hall with a hardwood floor that leads into an impressive 18' living room, distinguished by a feature stone fireplace. Double doors from the living room open into a stunning 30' kitchen/dining/family room, equipped with two Bosch stainless steel ovens, a five-ring gas hob, two extractor hoods, and integrated appliances including a fridge, freezer, wine chiller and dishwasher. The elegant quartz work surfaces add a touch of luxury, while additional double doors lead to a conservatory, providing a perfect spot for relaxation. A utility room and a convenient downstairs WC complement the ground floor layout, along with a dedicated study.

Venturing to the first floor, you will find four spacious double bedrooms. Bedrooms one and two both feature en-suite shower rooms and built-in wardrobes, offering ample storage and privacy. A well-appointed four-piece family bathroom serves the remaining bedrooms.

Enclosed Rear Garden

Simpson & Partners

**GROUND FLOOR** 

Whilst every attempt has been made to ensure the accuracy of the floor plan contained here, measurements of doors, windows, rooms and any other items are approximate and no responsibility is taken for any error, omission, or mis-statement. The plan is copyright to Simpson and Partners and is for illustrative purposes and should only be used as such by any prospective purchaser. The services, systems and appliances shown have not be tested and no guarantee as to their operability can be given Made with Metroix ©2025