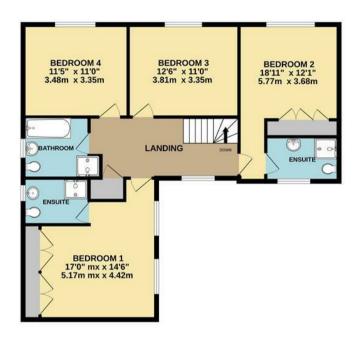

Venturing to the first floor, you will find four spacious double bedrooms. Bedrooms one and two both feature en-suite shower rooms and built-in wardrobes, offering ample storage and privacy. A well-appointed four-piece family bathroom serves the remaining bedrooms.

#### Price £575,000

| Agents Note                                                                                                                             |
|-----------------------------------------------------------------------------------------------------------------------------------------|
| In accordance with the Estate Agents Act 1979, Section 21 - Please note the property is being sold by an employee of Simpson and Partne |
| Reception Hall:                                                                                                                         |
| Downstairs WC:                                                                                                                          |
| Kitchen/Dining/Family Room:                                                                                                             |
| Utility Room:                                                                                                                           |
| Living Room:                                                                                                                            |
| Study:                                                                                                                                  |
| Conservatory:                                                                                                                           |
| First Floor Landing:                                                                                                                    |
| Bedroom 1:                                                                                                                              |
| En-Suite:                                                                                                                               |
| Bedroom 2:                                                                                                                              |
| En-Suite:                                                                                                                               |
| Bedroom 3:                                                                                                                              |
| Bedroom 4:                                                                                                                              |
| Bathroom:                                                                                                                               |
| Bathroom:                                                                                                                               |
|                                                                                                                                         |