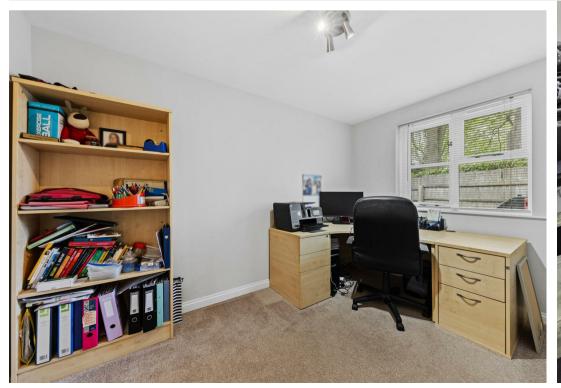

Upon entering, you are greeted by a reception hall with a hardwood floor that leads into an impressive 18' living room, distinguished by a feature stone fireplace. Double doors from the living room open into a stunning 30' kitchen/dining/family room, equipped with two Bosch stainless steel ovens, a five-ring gas hob, two extractor hoods, and integrated appliances including a fridge, freezer, wine chiller and dishwasher. The elegant quartz work surfaces add a touch of luxury, while additional double doors lead to a conservatory, providing a perfect spot for relaxation. A utility room and a convenient downstairs WC complement the ground floor layout, along with a dedicated study.