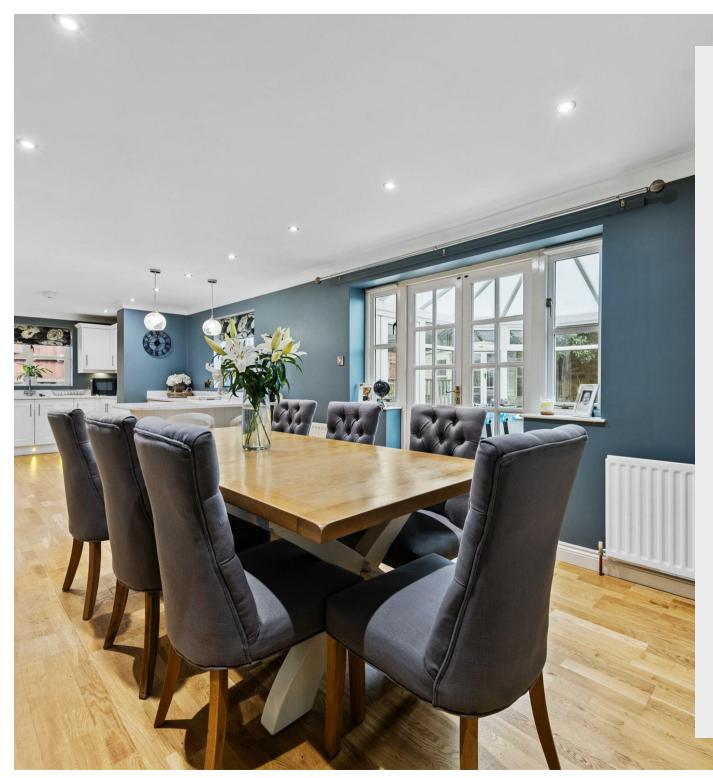

Upon entering, you are greeted by a reception hall with a hardwood floor that leads into an impressive 18' living room, distinguished by a feature stone fireplace. Double doors from the living room open into a stunning 30' kitchen/dining/family room, equipped with two Bosch stainless steel ovens, a five-ring gas hob, two extractor hoods, and integrated appliances including a fridge, freezer, wine chiller and dishwasher. The elegant quartz work surfaces add a touch of luxury, while additional double doors lead to a conservatory, providing a perfect spot for relaxation. A utility room and a convenient downstairs WC complement the ground floor layout, along with a dedicated study.