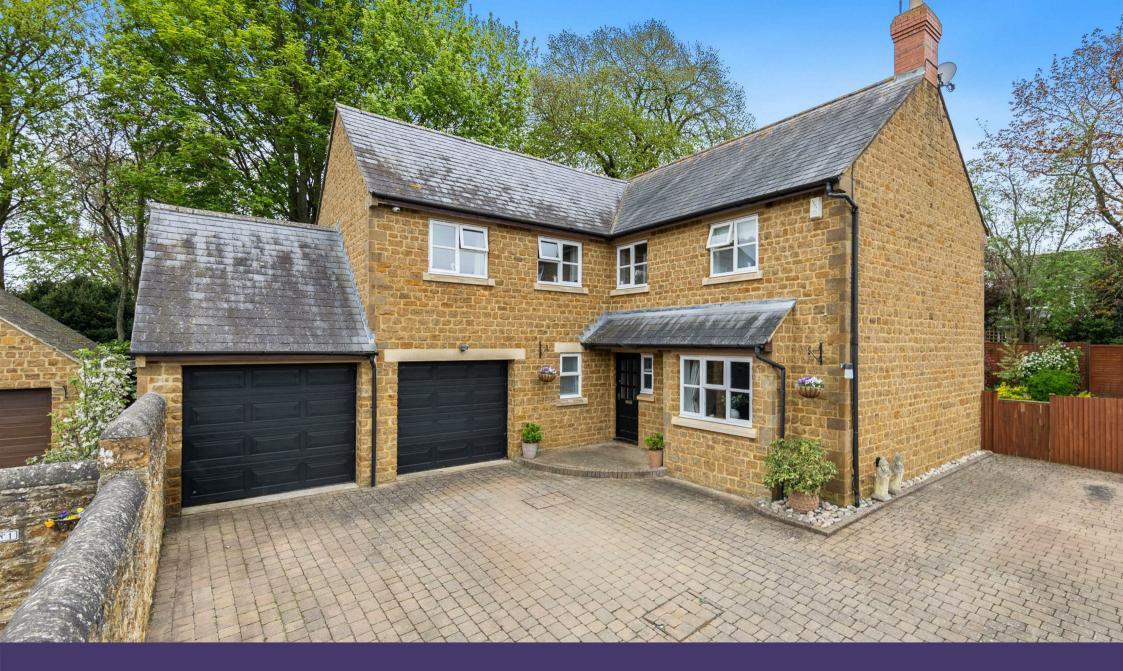

# 2 The Grove

Located in the heart of Loddington village, is this superb stone four bedroom detached property that offers a blend of elegance and functionality. With off road parking and a double garage featuring electric roller doors, the home ensures convenience for several vehicles. The property is enhanced by sealed unit double glazing and oil radiator heating. The Property was Built by the reputable AP Lewis in 2000.

## About the Property

Located in the heart of Loddington village, is this superb stone built four bedroom detached property that offers a blend of elegance and functionality. With off road parking and a double garage featuring electric roller doors, oil fired central heating, the home ensures convenience for several vehicles. The property is enhanced by sealed unit double glazing and oil radiator heating. The Property was Built by the reputable AP Lewis in 2000.