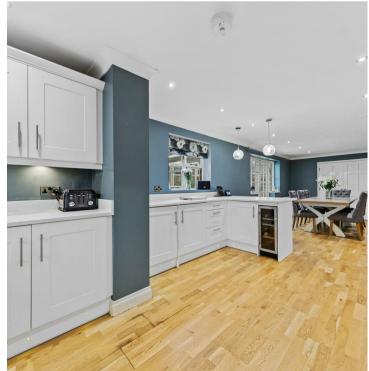

Upon entering, you are greeted by a reception hall with a hardwood floor that leads into an impressive 18' living room, distinguished by a feature stone fireplace. Double doors from the living room open into a stunning 30' kitchen/dining/family room, equipped with two Bosch stainless steel ovens, a five-ring gas hob, two extractor hoods, and integrated appliances including a fridge, freezer, wine chiller and dishwasher. The elegant quartz work surfaces add a touch of luxury, while additional double doors lead to a conservatory, providing a perfect spot for relaxation. A utility room and a convenient downstairs WC complement the ground floor layout, along with a dedicated study.