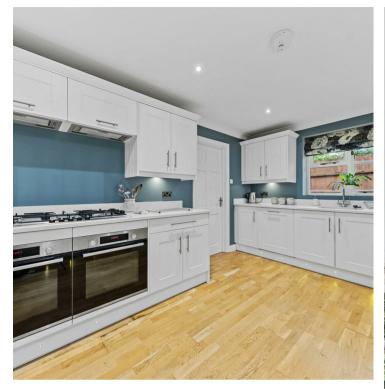

Upon entering, you are greeted by a reception hall with a hardwood floor that leads into an impressive 18' living room, distinguished by a feature stone fireplace. Double doors from the living room open into a stunning 30' kitchen/dining/family room, equipped with two Bosch stainless steel ovens, a five-ring gas hob, two extractor hoods, and integrated appliances including a fridge, freezer, wine chiller and dishwasher. The elegant quartz work surfaces add a touch of luxury, while additional double doors lead to a conservatory, providing a perfect spot for relaxation. A utility room and a convenient downstairs WC complement the ground floor layout, along with a dedicated study.