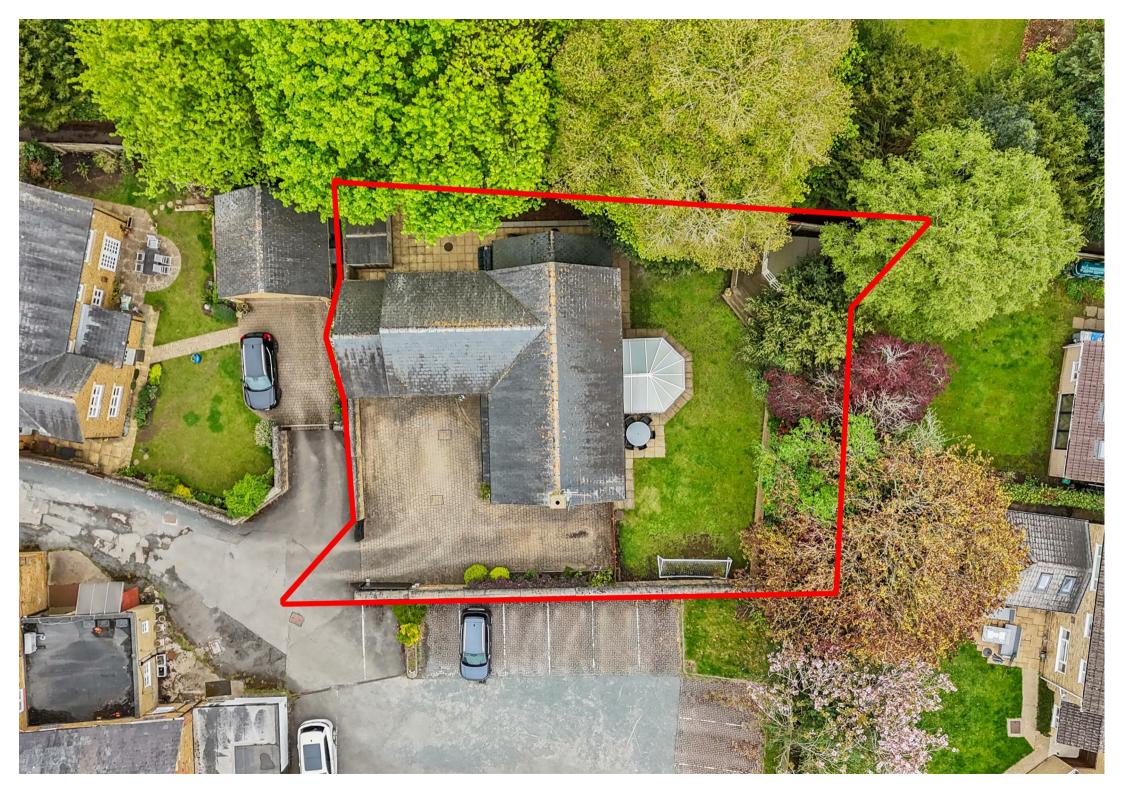

# 2 The Grove

Located in the heart of Loddington village, is this superb stone four bedroom detached property that offers a blend of elegance and functionality. With off road parking and a double garage featuring electric roller doors, the home ensures convenience for several vehicles. The property is enhanced by sealed unit double glazing and oil radiator heating. The Property was Built by the reputable AP Lewis in 2000.

## About the Property

Located in the heart of Loddington village, is this superb stone built four bedroom detached property that offers a blend of elegance and functionality. With off road parking and a double garage featuring electric roller doors, oil fired central heating, the home ensures convenience for several vehicles. The property is enhanced by sealed unit double glazing and oil radiator heating. The Property was Built by the reputable AP Lewis in 2000.

The enclosed rear garden is a delightful outdoor space, complete with a summerhouse, and there's a side garden with a garden shed, providing additional storage and access to the double garage. An internal viewing is essential to truly appreciate the quality and charm of this exceptional family home.