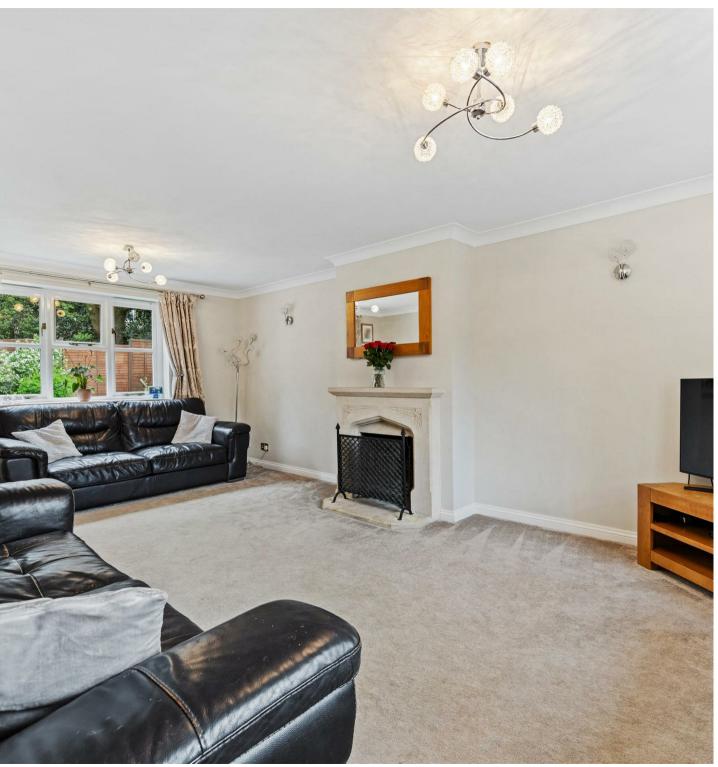

Upon entering, you are greeted by a reception hall with a hardwood floor that leads into an impressive 18' living room, distinguished by a feature stone fireplace. Double doors from the living room open into a stunning 30' kitchen/dining/family room, equipped with two Bosch stainless steel ovens, a five-ring gas hob, two extractor hoods, and integrated appliances including a fridge, freezer, wine chiller and dishwasher. The elegant quartz work surfaces add a touch of luxury, while additional double doors lead to a conservatory, providing a perfect spot for relaxation. A utility room and a convenient downstairs WC complement the ground floor layout, along with a dedicated study.