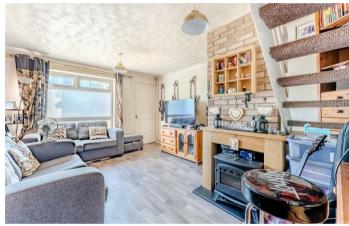

Upon entering through the welcoming entrance porch, you'll discover a spacious 15' lounge featuring a staircase to the upper level. The lounge connects seamlessly to a practical kitchen/dining room, which offers access to a lean to, which in turn provides access to the rear garden.