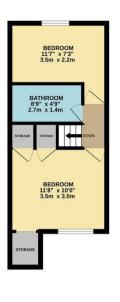

The first floor presents two well appointed bedrooms, with the main bedroom boasting built-in wardrobes. A white three-piece bathroom suite completes the upstairs accommodation.

Outside, the property benefits from both front and rear gardens, with the latter being particularly generous in size. Adding to the appeal is a versatile summerhouse that features a convenient courtesy door providing direct access to the garage.

To fully appreciate all this property has to offer, an internal viewing is strongly recommended to avoid disappointment.

Council Tax Band A - Energy Rating C/75

Price £179,995

GROUND FLOOR 1ST FLOOR

Whits every attempt has been made to ensure the accuracy of the floorplan contained here, measurements of doors, windows, somms and any other tiens are approximate and no expossibility is taken for any entry, omission or mis-statement. This plan is for fliastrative purposes only and should be used as such by any prospective purchaser. The systems and appliances shown they not been lested and no guarantee as to their operability or efficiency can be given.