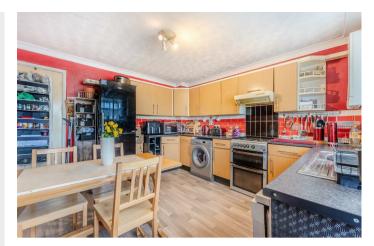

Upon entering through the welcoming entrance porch, you'll discover a spacious 15' lounge featuring a staircase to the upper level. The lounge connects seamlessly to a practical kitchen/dining room, which offers access to a lean to, which in turn provides access to the rear garden.