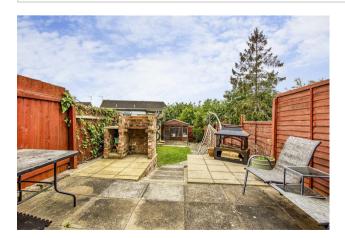

The first floor presents two well appointed bedrooms, with the main bedroom boasting built-in wardrobes. A white three-piece bathroom suite completes the upstairs accommodation.

Outside, the property benefits from both front and rear gardens, with the latter being particularly generous in size. Adding to the appeal is a versatile summerhouse that features a convenient courtesy door providing direct access to the garage.