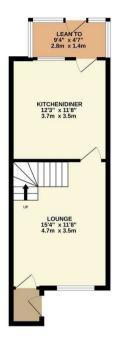

Upon entering through the welcoming entrance porch, you'll discover a spacious 15' lounge featuring a staircase to the upper level. The lounge connects seamlessly to a practical kitchen/dining room, which offers access to a lean to, which in turn provides access to the rear garden.

To fully appreciate all this property has to offer, an internal viewing is strongly recommended to avoid disappointment.

Council Tax Band A - Energy Rating C/75

Price £179,995

GROUND FLOOR 1ST FLOOR

Whits every attempt has been made to ensure the accuracy of the floorplan contained here, measurements of doors, windows, somms and any other tiens are approximate and no expossibility is taken for any entry, omission or mis-statement. This plan is for fliastrative purposes only and should be used as such by any prospective purchaser. The systems and appliances shown they not been lested and no guarantee as to their operability or efficiency can be given.