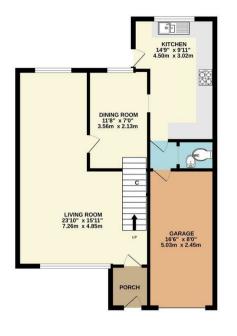

An internal viewing is absolutely essential to truly appreciate all this exceptional family home has to offer.

Council Tax Band B - Energy Rating D/59

Price £315,000

GROUND FLOOR 1ST FLOOR

Whist every attempt has been made to ensure the accuracy of the floor plan contained here, measureme of doors, windows, nomes and any other items are approximate and no responsibility is taken for any error, omission, or mis-statement. The plan is copyright to Simpson and Partners and is for illustrative purposes and should only be used as such by any prospective purchaser. The services, systems and appliances shown have not be tested and no guarantee as to their operability can be given