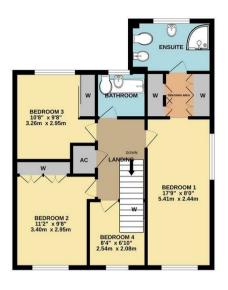

The property boasts an impressive 23' living room perfect for family gatherings, complemented by a separate dining room ideal for entertaining guests. The 14' kitchen comes complete with built-in appliances, making meal preparation a breeze. Bedroom one is a generous 17' and features a dedicated dressing area with built in wardrobes, along with a luxurious en-suite shower room. Three additional bedrooms all benefit from fitted/built-in wardrobes, offering storage space. The family's needs are further served by a three-piece family bathroom.

An internal viewing is absolutely essential to truly appreciate all this exceptional family home has to offer.

Council Tax Band B - Energy Rating D/59

Price £315,000

GROUND FLOOR 1ST FLOOR

Whist every attempt has been made to ensure the accuracy of the floor plan contained here, measureme of doors, windows, nomes and any other items are approximate and no responsibility is taken for any error, omission, or mis-statement. The plan is copyright to Simpson and Partners and is for illustrative purposes and should only be used as such by any prospective purchaser. The services, systems and appliances shown have not be tested and no guarantee as to their operability can be given