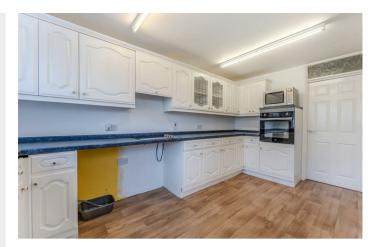

The property boasts an impressive 23' living room perfect for family gatherings, complemented by a separate dining room ideal for entertaining guests. The 14' kitchen comes complete with built-in appliances, making meal preparation a breeze. Bedroom one is a generous 17' and features a dedicated dressing area with built in wardrobes, along with a luxurious en-suite shower room. Three additional bedrooms all benefit from fitted/built-in wardrobes, offering storage space. The family's needs are further served by a three-piece family bathroom.