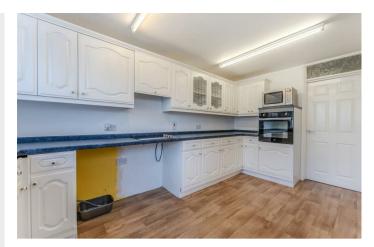

The property boasts an impressive 23' living room perfect for family gatherings, complemented by a separate dining room ideal for entertaining guests. The 14' kitchen comes complete with built-in appliances, making meal preparation a breeze. Bedroom one is a generous 17' and features a dedicated dressing area with built in wardrobes, along with a luxurious en-suite shower room. Three additional bedrooms all benefit from fitted/built-in wardrobes, offering storage space. The family's needs are further served by a three-piece family bathroom.