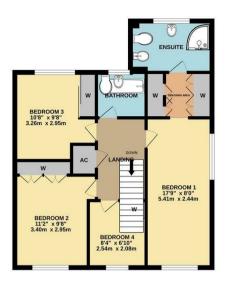

The property boasts an impressive 23' living room perfect for family gatherings, complemented by a separate dining room ideal for entertaining guests. The 14' kitchen comes complete with built-in appliances, making meal preparation a breeze. Bedroom one is a generous 17' and features a dedicated dressing area with built in wardrobes, along with a luxurious en-suite shower room. Three additional bedrooms all benefit from fitted/built-in wardrobes, offering storage space. The family's needs are further served by a three-piece family bathroom.

Throughout the home, you'll appreciate the comfort provided by UPVC double glazing and gas warm air central heating. Outside, the property offers attractive front and rear gardens, convenient off-road parking, and a single integral garage with remote control roller door.

An internal viewing is absolutely essential to truly appreciate all this exceptional family home has to offer.

Council Tax Band B - Energy Rating D/59

Price £325,000

GROUND FLOOR 1ST FLOOR

Whist every attempt has been made to ensure the accuracy of the floor plan contained here, measureme of doors, windows, nomes and any other items are approximate and no responsibility is taken for any error, omission, or mis-statement. The plan is copyright to Simpson and Partners and is for illustrative purposes and should only be used as such by any prospective purchaser. The services, systems and appliances shown have not be tested and no guarantee as to their operability can be given