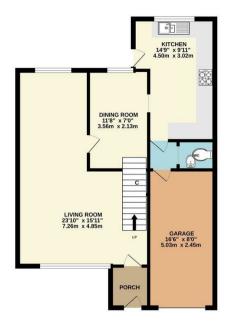

The property boasts an impressive 23' living room perfect for family gatherings, complemented by a separate dining room ideal for entertaining guests. The 14' kitchen comes complete with built-in appliances, making meal preparation a breeze. Bedroom one is a generous 17' and features a dedicated dressing area with built in wardrobes, along with a luxurious en-suite shower room. Three additional bedrooms all benefit from fitted/built-in wardrobes, offering storage space. The family's needs are further served by a three-piece family bathroom.

Throughout the home, you'll appreciate the comfort provided by UPVC double glazing and gas warm air central heating. Outside, the property offers attractive front and rear gardens, convenient off-road parking, and a single integral garage with remote control roller door.

An internal viewing is absolutely essential to truly appreciate all this exceptional family home has to offer.

Council Tax Band B - Energy Rating D/59

Price £325,000

GROUND FLOOR 1ST FLOOR

Whist every attempt has been made to ensure the accuracy of the floor plan contained here, measureme of doors, windows, nomes and any other items are approximate and no responsibility is taken for any error, omission, or mis-statement. The plan is copyright to Simpson and Partners and is for illustrative purposes and should only be used as such by any prospective purchaser. The services, systems and appliances shown have not be tested and no guarantee as to their operability can be given