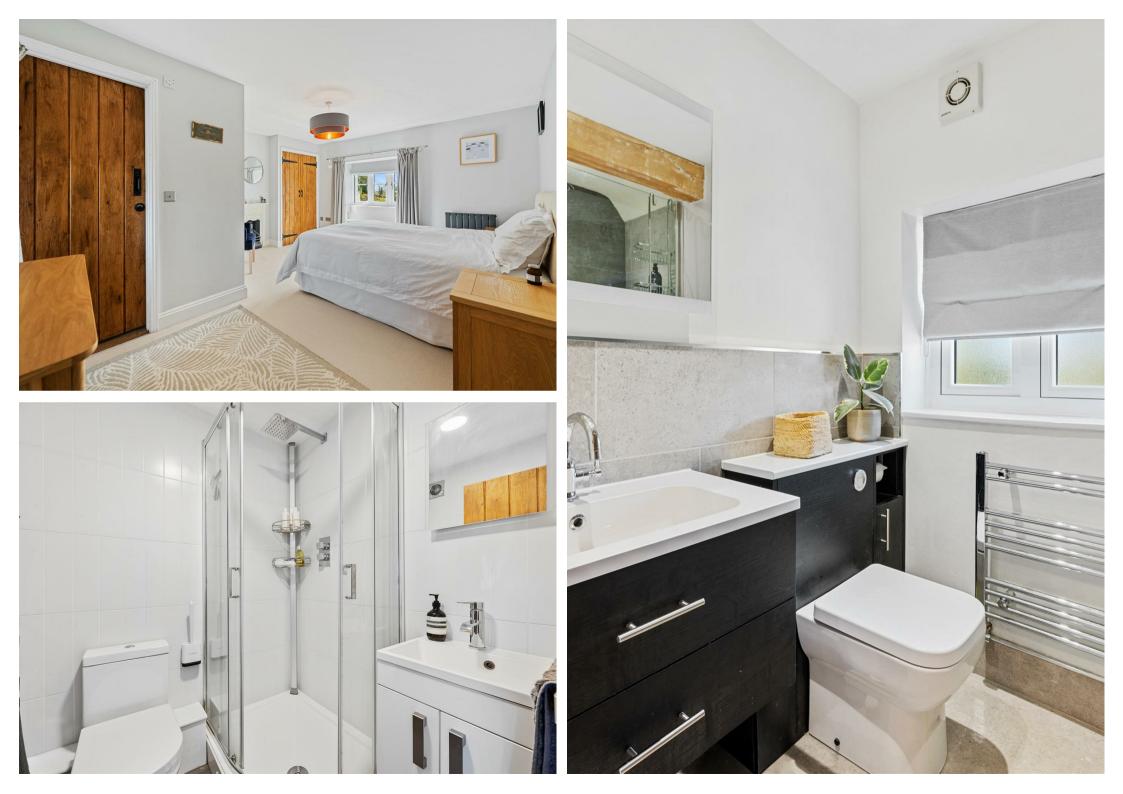

Ascending to the first floor reveals four comfortable bedrooms, with the primary bedroom benefiting from built-in wardrobes and a luxury en-suite shower room. A separate family shower room, also luxuriously appointed, completes the accommodation.

En-Suite Shower Room:

Bedroom 2:

Bedroom 3:

Bedroom 4:

Shower Room:

Outside:

Stable 1:

Stable 2: