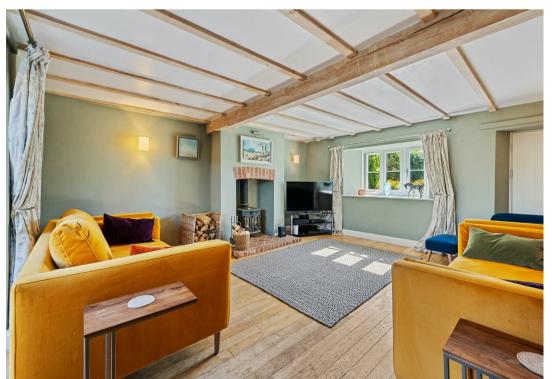

The ground floor features an exquisitely fitted downstairs WC and an impressive 23' kitchen/breakfast room complete with high quality built in appliances. French doors from the kitchen open onto the beautifully landscaped gardens, while another doorway connects to a charming dining room adorned with character rich exposed stone walls and exposed beams. The stunning sitting room offers a working log burner and additional French doors providing seamless indoor outdoor living.