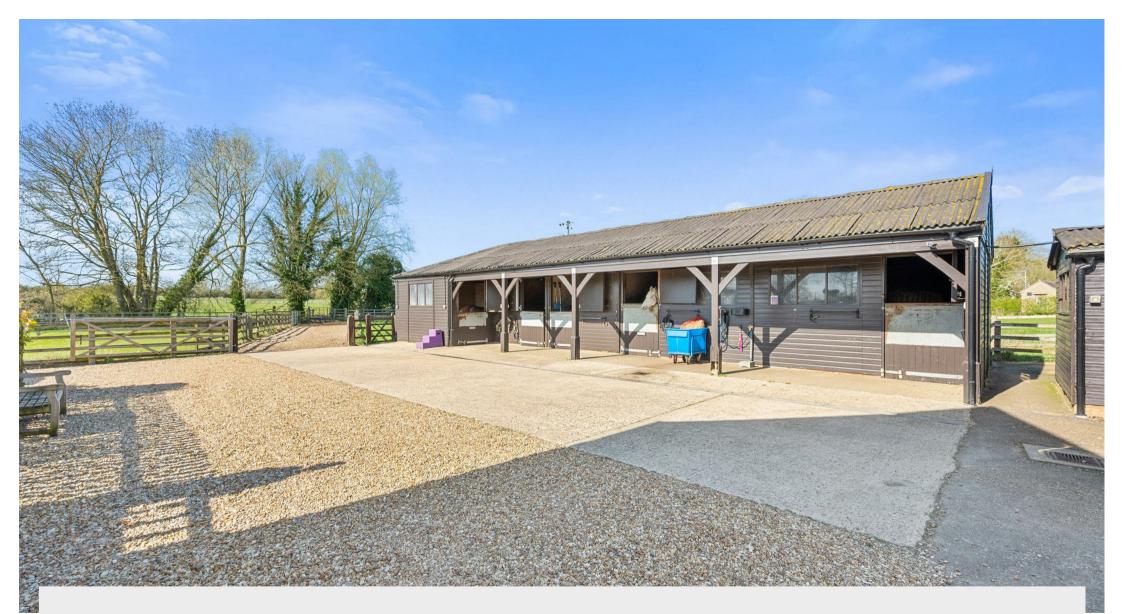

Access to this exceptional home is granted through electric gates, leading to five well-maintained stables and a practical tack room—all conveniently situated for the horse lover. The main house boasts a thoughtfully designed layout beginning with a welcoming entrance hall that guides visitors into the luxurious living spaces beyond.

Stable 3:

Stable 4:

Five Stables & A Fantastic 19' Tack Room.

Whilst every attempt has been made to ensure the accuracy of the floor plan contained here, measurements of doors, windows, rooms and any other items are approximate and no responsibility is taken for any error, omission, or mis-statement. The plan is copyright to Simpson and Partners and is for illustrative purposes and should only be used as such by any prospective purchaser. The services, systems and appliances shown have not be tested and no guarantee as to their operability can be given Made with Metropix ©2025