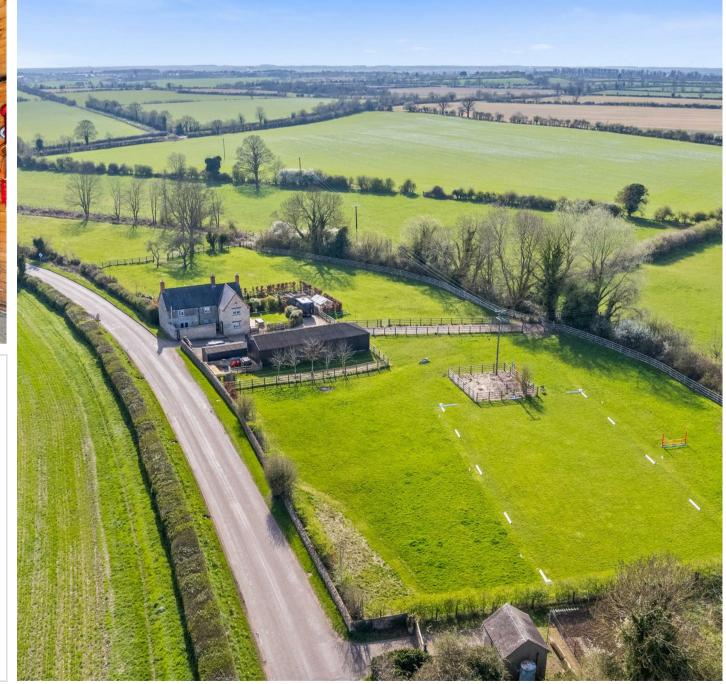

## 1 Grafton Underwood

Nestled on the peaceful outskirts of Grafton Underwood village stands a magnificent stone four-bedroom detached cottage presenting a rare and exciting opportunity for discerning buyers. This stunning property sits on approximately 2.13 acres of land, with the potential to rent additional acreage, making it truly an equestrian enthusiast's dream.

### About the Property

Enchanting Stone Cottage with Equestrian Facilities in Grafton Underwood

Nestled on the peaceful outskirts of Grafton Underwood village stands a magnificent stone four-bedroom detached cottage presenting a rare and exciting opportunity for discerning buyers. This stunning property sits on approximately 2.13 acres of land, with the potential to rent additional acreage, making it truly an equestrian enthusiast's dream.

Access to this exceptional home is granted through electric gates, leading to five well-maintained stables and a practical tack room—all conveniently situated for the horse lover. The main house boasts a thoughtfully designed layout beginning with a welcoming entrance hall that guides visitors into the luxurious living spaces beyond.

This property represents a rare opportunity to acquire a complete package a beautiful country home with land, stabling facilities, and a tack room all in one exceptional location.

Council Tax Band E - Energy Rating TBC.