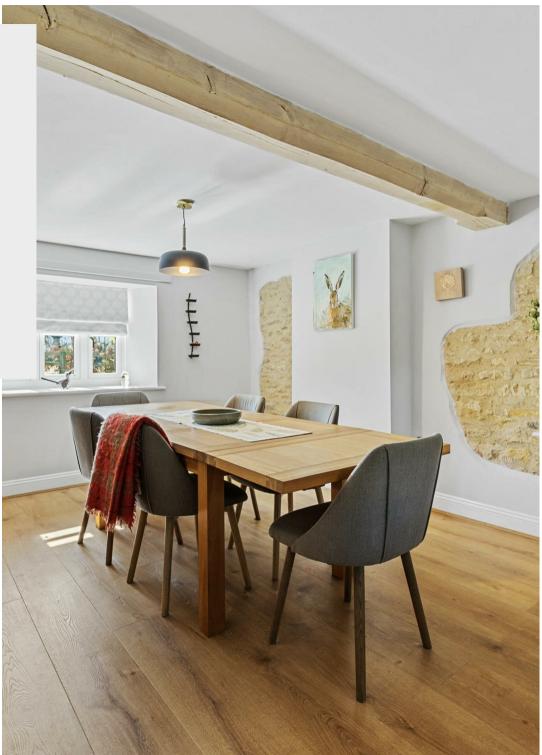

The ground floor features an exquisitely fitted downstairs WC and an impressive 23' kitchen/breakfast room complete with high quality built in appliances. French doors from the kitchen open onto the beautifully landscaped gardens, while another doorway connects to a charming dining room adorned with character rich exposed stone walls and exposed beams. The stunning sitting room offers a working log burner and additional French doors providing seamless indoor outdoor living.