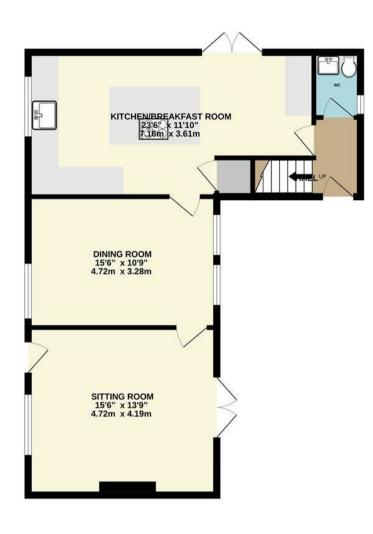

The ground floor features an exquisitely fitted downstairs WC and an impressive 23' kitchen/breakfast room complete with high quality built in appliances. French doors from the kitchen open onto the beautifully landscaped gardens, while another doorway connects to a charming dining room adorned with character rich exposed stone walls and exposed beams. The stunning sitting room offers a working log burner and additional French doors providing seamless indoor outdoor living.