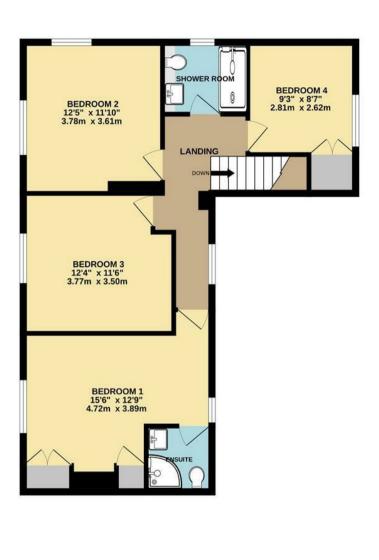

Ascending to the first floor reveals four comfortable bedrooms, with the primary bedroom benefiting from built-in wardrobes and a luxury en-suite shower room. A separate family shower room, also luxuriously appointed, completes the accommodation.