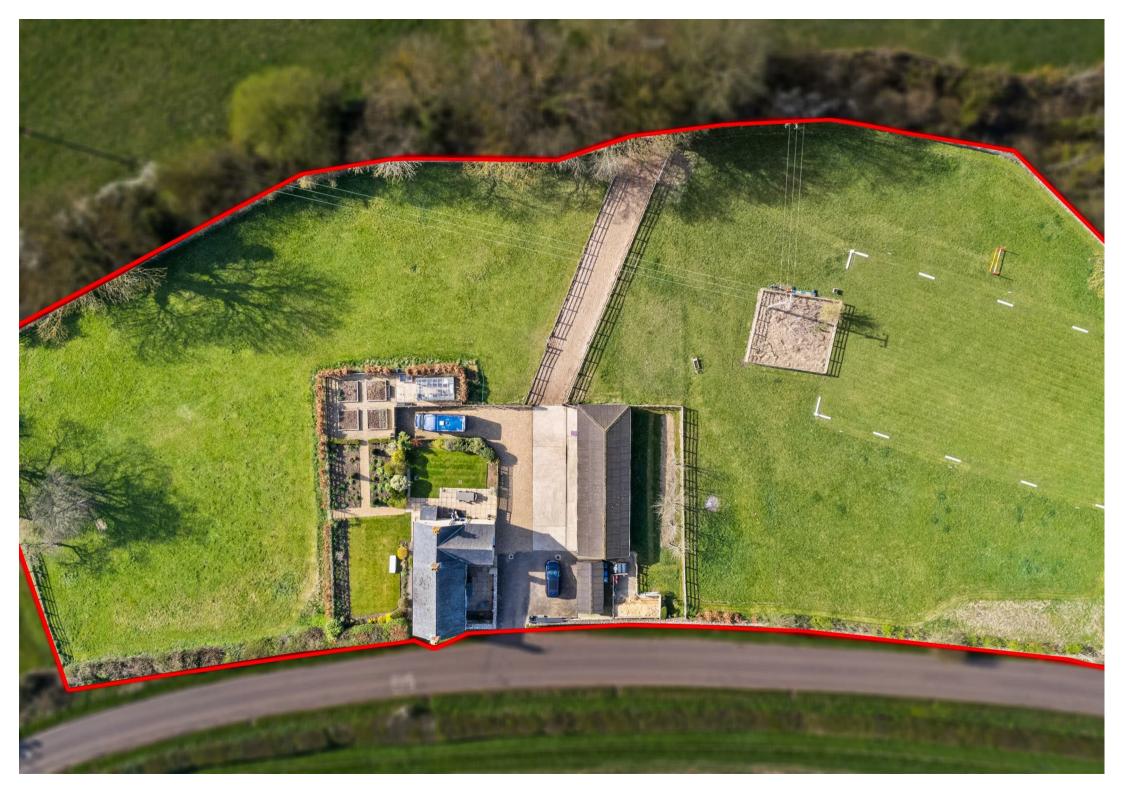

## 1 Grafton Underwood

Nestled on the peaceful outskirts of Grafton Underwood village stands a magnificent stone four-bedroom detached cottage presenting a rare and exciting opportunity for discerning buyers. This stunning property sits on approximately 2.13 acres of land, with the potential to rent additional acreage, making it truly an equestrian enthusiast's dream.

### About the Property

Enchanting Stone Cottage with Equestrian Facilities in Grafton Underwood

Nestled on the peaceful outskirts of Grafton Underwood village stands a magnificent stone four-bedroom detached cottage presenting a rare and exciting opportunity for discerning buyers. This stunning property sits on approximately 2.13 acres of land, with the potential to rent additional acreage, making it truly an equestrian enthusiast's dream.

Access to this exceptional home is granted through electric gates, leading to five well-maintained stables and a practical tack room—all conveniently situated for the horse lover. The main house boasts a thoughtfully designed layout beginning with a welcoming entrance hall that guides visitors into the luxurious living spaces beyond.