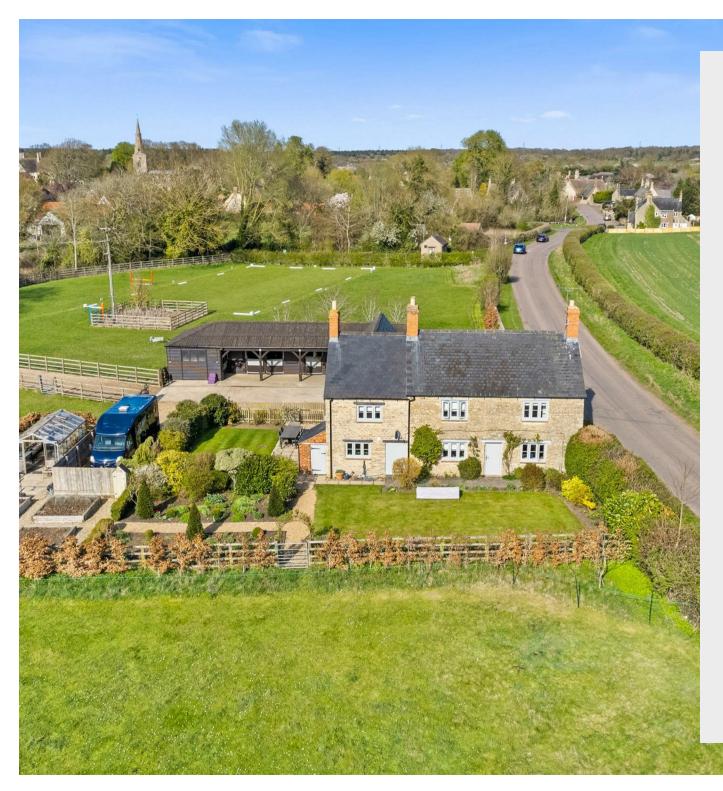

## 1 Grafton Underwood

Nestled on the peaceful outskirts of Grafton Underwood village stands a magnificent stone four-bedroom detached cottage presenting a rare and exciting opportunity for discerning buyers. This stunning property sits on approximately 2.13 acres of land, with the potential to rent additional acreage, making it truly an equestrian enthusiast's dream.

### About the Property

Enchanting Stone Cottage with Equestrian Facilities in Grafton Underwood

Nestled on the peaceful outskirts of Grafton Underwood village stands a magnificent stone four-bedroom detached cottage presenting a rare and exciting opportunity for discerning buyers. This stunning property sits on approximately 2.13 acres of land, with the potential to rent additional acreage, making it truly an equestrian enthusiast's dream.

Access to this exceptional home is granted through electric gates, leading to five well-maintained stables and a practical tack room—all conveniently situated for the horse lover. The main house boasts a thoughtfully designed layout beginning with a welcoming entrance hall that guides visitors into the luxurious living spaces beyond.