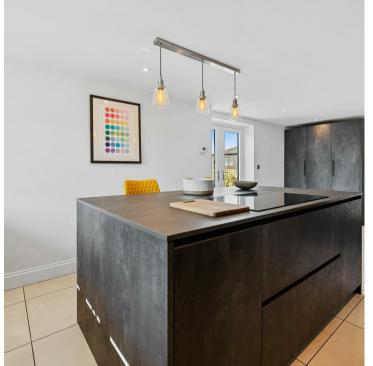

The ground floor features an exquisitely fitted downstairs WC and an impressive 23' kitchen/breakfast room complete with high quality built in appliances. French doors from the kitchen open onto the beautifully landscaped gardens, while another doorway connects to a charming dining room adorned with character rich exposed stone walls and exposed beams. The stunning sitting room offers a working log burner and additional French doors providing seamless indoor outdoor living.