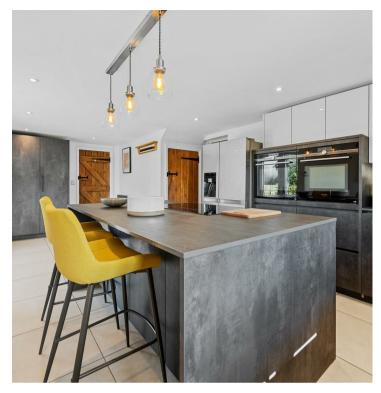

The ground floor features an exquisitely fitted downstairs WC and an impressive 23' kitchen/breakfast room complete with high quality built in appliances. French doors from the kitchen open onto the beautifully landscaped gardens, while another doorway connects to a charming dining room adorned with character rich exposed stone walls and exposed beams. The stunning sitting room offers a working log burner and additional French doors providing seamless indoor outdoor living.