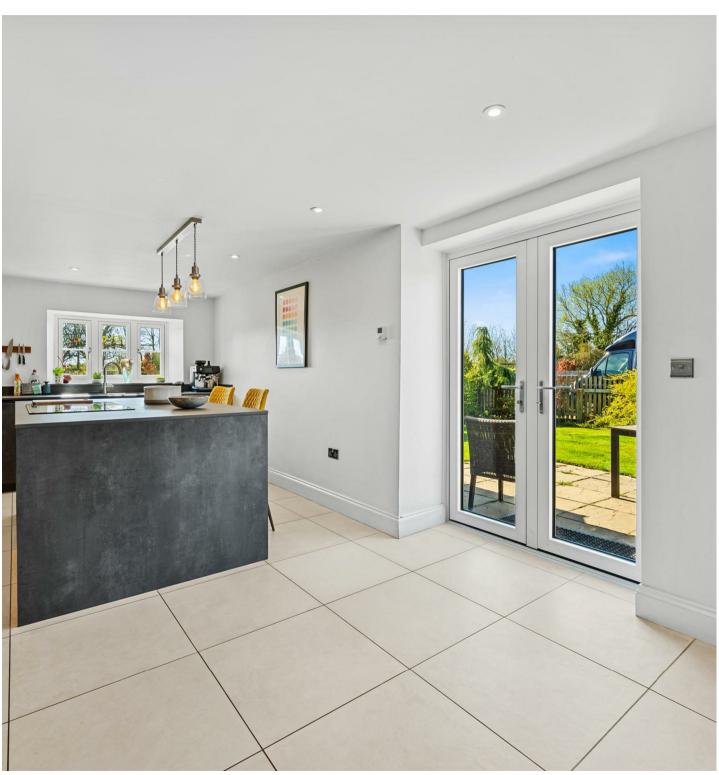

The ground floor features an exquisitely fitted downstairs WC and an impressive 23' kitchen/breakfast room complete with high quality built in appliances. French doors from the kitchen open onto the beautifully landscaped gardens, while another doorway connects to a charming dining room adorned with character rich exposed stone walls and exposed beams. The stunning sitting room offers a working log burner and additional French doors providing seamless indoor outdoor living.