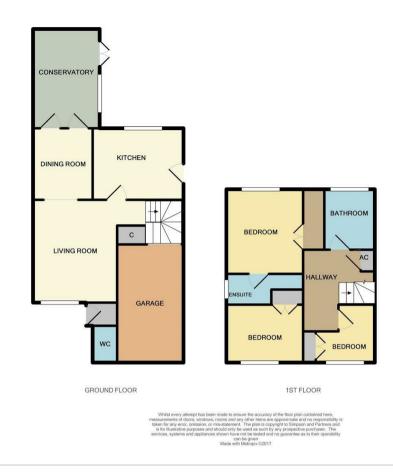

9 Carradale Close Kettering, Northamptonshire NN16 9FB

Simpson and Partners are delighted to offer to the rental market this beautifully presented detached family home ideally situated in a quite cul de sac to the North of Kettering which enjoys excellent transport links. The property has been redecorated throughout and had new flooring/carpets with accommodation comprising entrance hall, newly fitted WC, lounge which opens to the dining area which then leads to a sunny conservatory and high gloss fitted kitchen. Upstairs there are three good sized bedrooms all with fitted wardrobes, ensuite to the master and family bathroom. Lovely sunny south westerly facing enclosed rear garden with patio area and grassed frontage with driveway and single garage. Unfurnished. Available mid April. EPC C. Sorry no pets allowed.