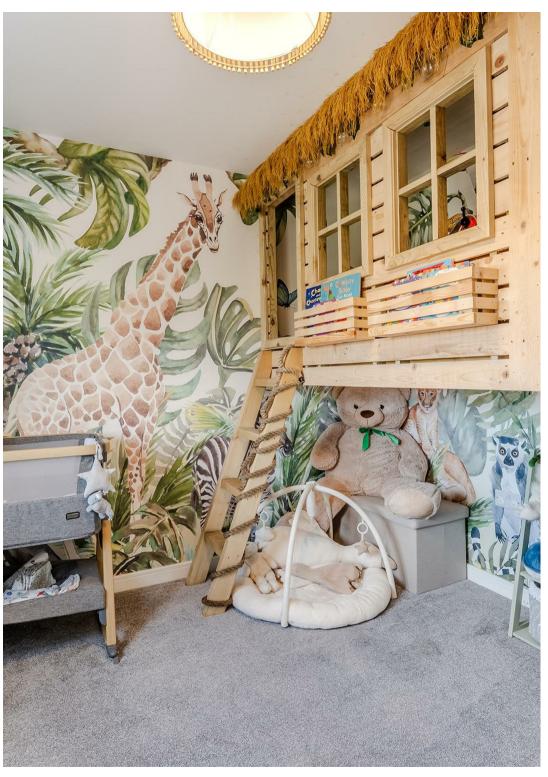

Ascending to the first floor reveals three thoughtfully designed bedrooms. The primary bedroom boasts mirrored wardrobes, a remote-controlled folding TV bracket elegantly concealed in the ceiling, stylish fitted shutters, and a luxury en-suite shower room. The second bedroom also features fitted mirrored wardrobes, while the third bedroom includes a charming tree house bed access by a ladder. A luxury three-piece bathroom suite completes the upstairs accommodation.