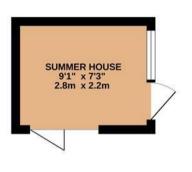

Externally, the property provides convenient off-road parking to both the front and side. The rear garden has been transformed into a stunning outdoor retreat with a covered seating area, low-maintenance artificial grass, and an impressive summerhouse/playroom that includes a covered section with electric heating for year-round enjoyment.

Bedroom 3:

Bathroom:

Outside:

Front Garden:

Rear Garden:

Summerhouse:

Summerhouse & Covered Area With Heating

GROUND FLOOR 1ST FLOOR