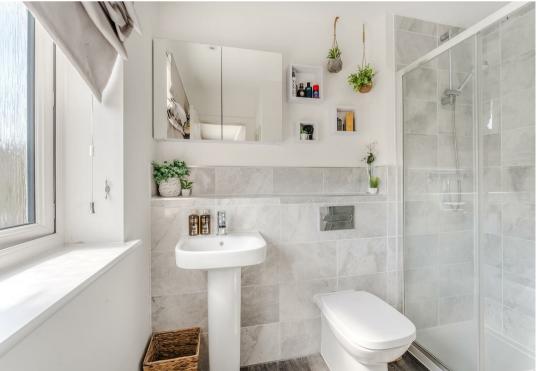

Ascending to the first floor reveals three thoughtfully designed bedrooms. The primary bedroom boasts mirrored wardrobes, a remote-controlled folding TV bracket elegantly concealed in the ceiling, stylish fitted shutters, and a luxury en-suite shower room. The second bedroom also features fitted mirrored wardrobes, while the third bedroom includes a charming tree house bed access by a ladder. A luxury three-piece bathroom suite completes the upstairs accommodation.