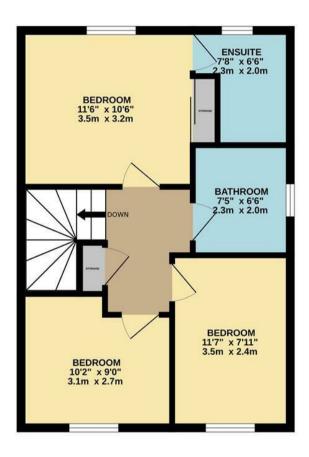

Ascending to the first floor reveals three thoughtfully designed bedrooms. The primary bedroom boasts mirrored wardrobes, a remote-controlled folding TV bracket elegantly concealed in the ceiling, stylish fitted shutters, and a luxury en-suite shower room. The second bedroom also features fitted mirrored wardrobes, while the third bedroom includes a charming tree house bed access by a ladder. A luxury three-piece bathroom suite completes the upstairs accommodation.

Entrance Hall:

Downstairs WC:

Living Room:

Kitchen/Dining Room:

First Floor Landing:

Bedroom 1:

En-Suite Shower Room:

Bedroom 2:

Bedroom 3:

Bathroom:

Outside:

Front Garden:

Rear Garden:

Summerhouse:

Summerhouse & Covered Area With Heating

GROUND FLOOR 1ST FLOOR