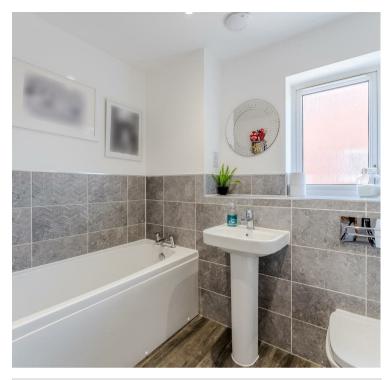

Ascending to the first floor reveals three thoughtfully designed bedrooms. The primary bedroom boasts mirrored wardrobes, a remote-controlled folding TV bracket elegantly concealed in the ceiling, stylish fitted shutters, and a luxury en-suite shower room. The second bedroom also features fitted mirrored wardrobes, while the third bedroom includes a charming tree house bed access by a ladder. A luxury three-piece bathroom suite completes the upstairs accommodation.