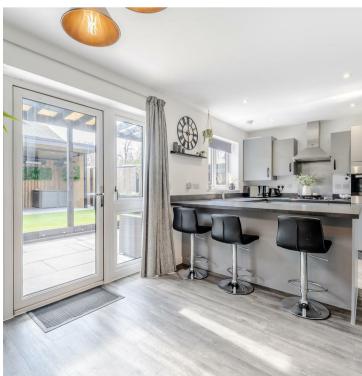

The heart of this home is undoubtedly the luxury fitted kitchen/dining room, complete with built-in and integrated appliances, complemented by the same high quality Karndean flooring. French doors open onto the beautifully landscaped rear garden, creating a perfect indoor outdoor living experience.