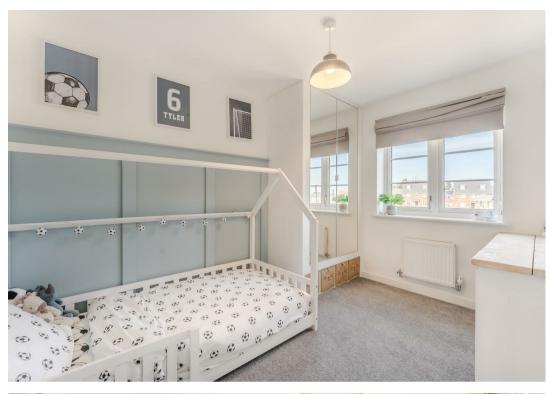

Ascending to the first floor reveals three thoughtfully designed bedrooms. The primary bedroom boasts mirrored wardrobes, a remote-controlled folding TV bracket elegantly concealed in the ceiling, stylish fitted shutters, and a luxury en-suite shower room. The second bedroom also features fitted mirrored wardrobes, while the third bedroom includes a charming tree house bed access by a ladder. A luxury three-piece bathroom suite completes the upstairs accommodation.