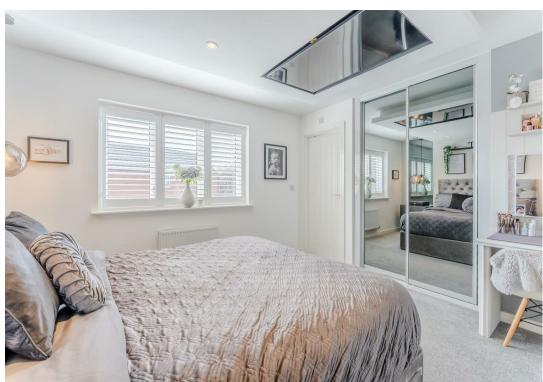

Ascending to the first floor reveals three thoughtfully designed bedrooms. The primary bedroom boasts mirrored wardrobes, a remote-controlled folding TV bracket elegantly concealed in the ceiling, stylish fitted shutters, and a luxury en-suite shower room. The second bedroom also features fitted mirrored wardrobes, while the third bedroom includes a charming tree house bed access by a ladder. A luxury three-piece bathroom suite completes the upstairs accommodation.