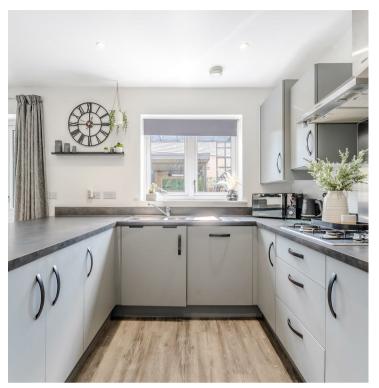

The heart of this home is undoubtedly the luxury fitted kitchen/dining room, complete with built-in and integrated appliances, complemented by the same high quality Karndean flooring. French doors open onto the beautifully landscaped rear garden, creating a perfect indoor outdoor living experience.