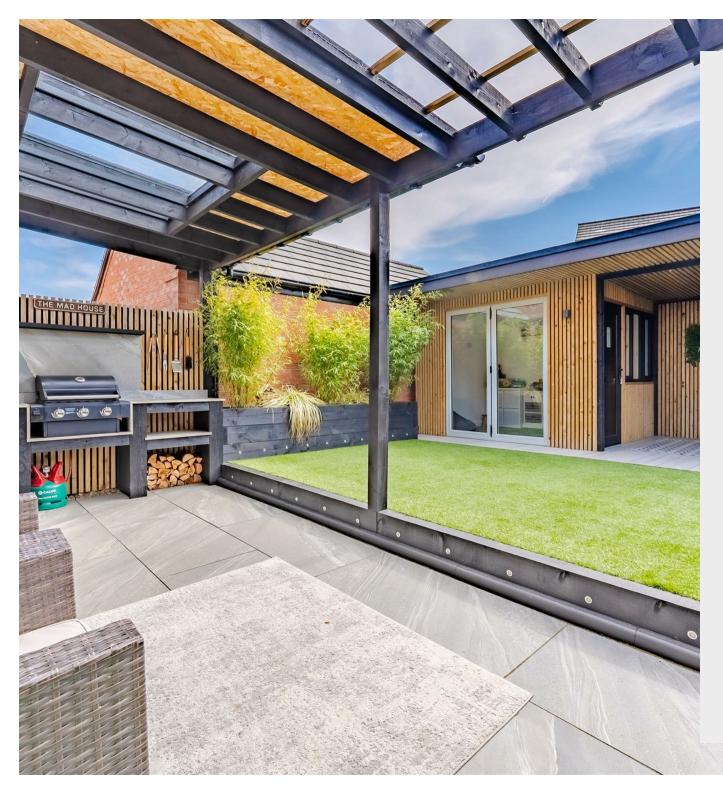

Externally, the property provides convenient off-road parking to both the front and side. The rear garden has been transformed into a stunning outdoor retreat with a covered seating area, low-maintenance artificial grass, and an impressive summerhouse/playroom that includes a covered section with electric heating for year-round enjoyment.