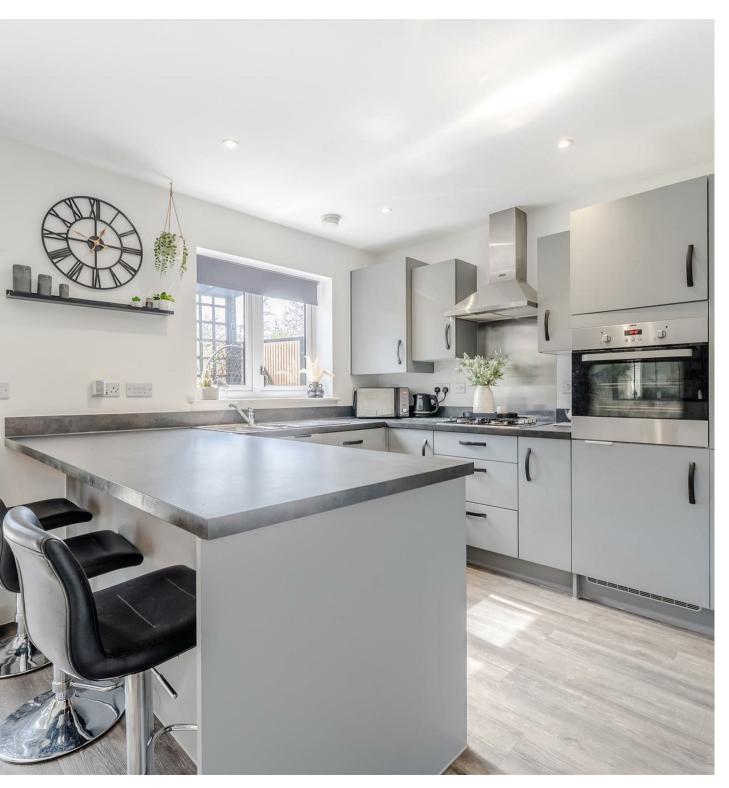

The heart of this home is undoubtedly the luxury fitted kitchen/dining room, complete with built-in and integrated appliances, complemented by the same high quality Karndean flooring. French doors open onto the beautifully landscaped rear garden, creating a perfect indoor outdoor living experience.