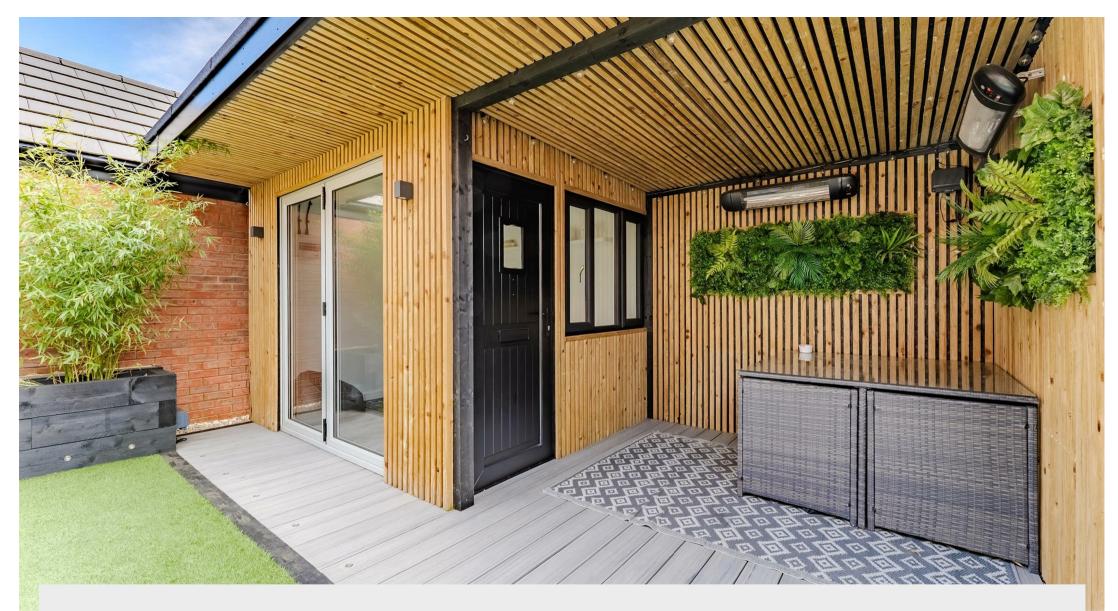

Externally, the property provides convenient off-road parking to both the front and side. The rear garden has been transformed into a stunning outdoor retreat with a covered seating area, low-maintenance artificial grass, and an impressive summerhouse/playroom that includes a covered section with electric heating for year-round enjoyment.