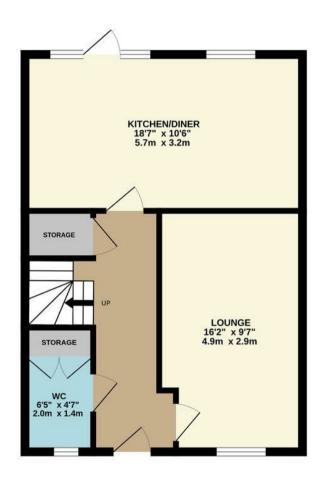

Upon entering, you'll be greeted by a welcoming entrance hall featuring premium Karndean flooring that flows seamlessly into a luxury fitted downstairs WC. The modern and contemporary living room is a standout feature, enhanced with sophisticated wood panelling and acoustic boarding for optimal sound quality.

The heart of this home is undoubtedly the luxury fitted kitchen/dining room, complete with built-in and integrated appliances, complemented by the same high quality Karndean flooring. French doors open onto the beautifully landscaped rear garden, creating a perfect indoor outdoor living experience.

Bedroom 3:

Bathroom:

Outside:

Front Garden:

Rear Garden:

Summerhouse:

Summerhouse & Covered Area With Heating

GROUND FLOOR 1ST FLOOR