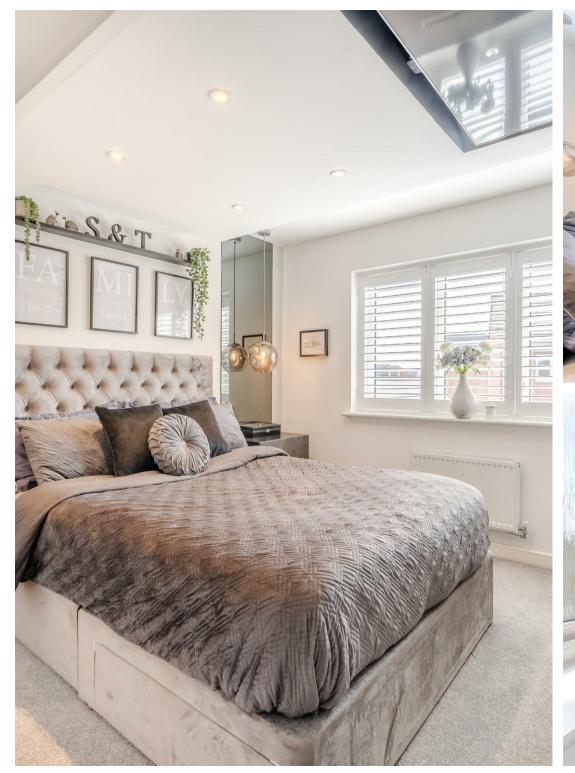

Ascending to the first floor reveals three thoughtfully designed bedrooms. The primary bedroom boasts mirrored wardrobes, a remote-controlled folding TV bracket elegantly concealed in the ceiling, stylish fitted shutters, and a luxury en-suite shower room. The second bedroom also features fitted mirrored wardrobes, while the third bedroom includes a charming tree house bed access by a ladder. A luxury three-piece bathroom suite completes the upstairs accommodation.