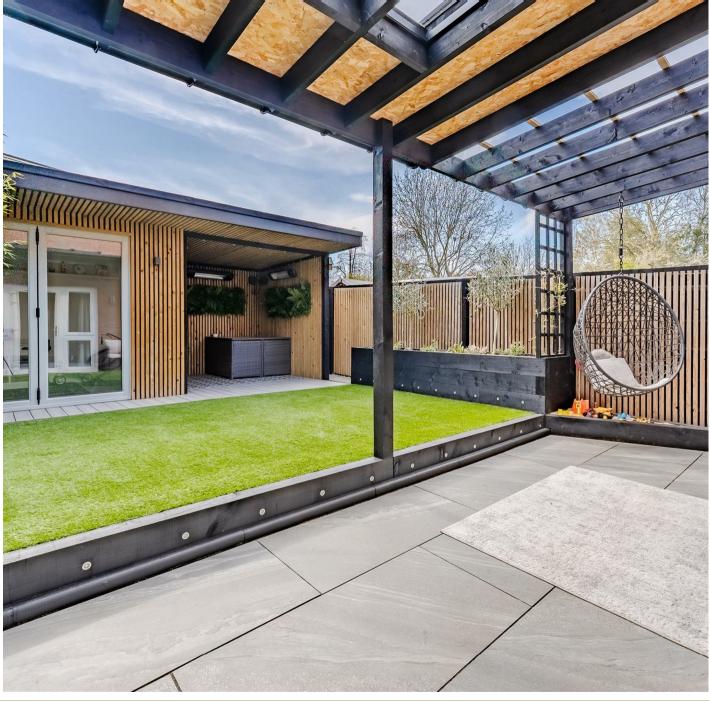

Externally, the property provides convenient off-road parking to both the front and side. The rear garden has been transformed into a stunning outdoor retreat with a covered seating area, low-maintenance artificial grass, and an impressive summerhouse/playroom that includes a covered section with electric heating for year-round enjoyment.