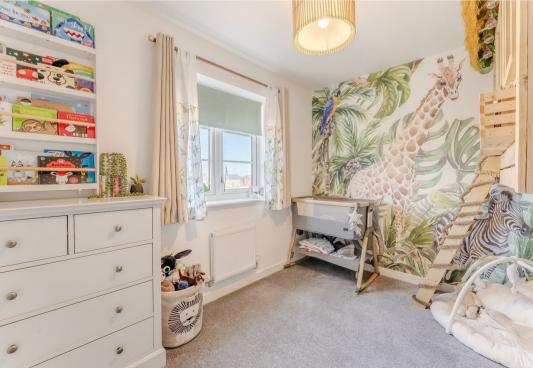

Ascending to the first floor reveals three thoughtfully designed bedrooms. The primary bedroom boasts mirrored wardrobes, a remote-controlled folding TV bracket elegantly concealed in the ceiling, stylish fitted shutters, and a luxury en-suite shower room. The second bedroom also features fitted mirrored wardrobes, while the third bedroom includes a charming tree house bed access by a ladder. A luxury three-piece bathroom suite completes the upstairs accommodation.