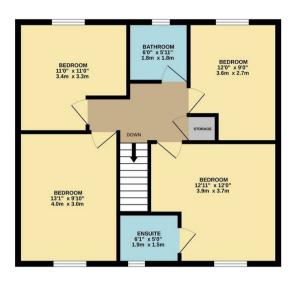

13 Foundry Avenue Kettering, NN15 5FN

Situated on the Hanwood Park development is this fantastic four bedroom detached property, located on a larger than average plot with off road parking.

Upon entering the property you will find a large living room, a beautiful kitchen/ diner with patio doors to rear, w/c and a separate study.

To the first floor are four good sized bedrooms, with the master bedroom further benefitting from an ensuite, and also a family bathroom.

Externally the property has a large enclosed garden, off road parking for a couple of cars.