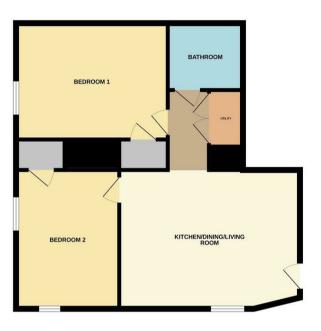

## GROUND FLOOR 685 sq.ft. (63.6 sq.m.) approx.

TOTAL FLOOR AREA - 685sq 11. (93.6 sq m.) approx.

White every alterge his been made to ensure he accusary of the top plan continued here. Treasurement of doors, windows, scores and size of the first size approximate and no responsibility is taken the stry ener, unmission, or mel-stadeners. The plan is copyright to Streptson and Partners and is follated to the purposes and should not by the day of the streptson and should not be in the day such to year prospective purchaser. The services, systems and explanations shown have not be detered and not qualitative as to their dependation can be day on the special control by the services.