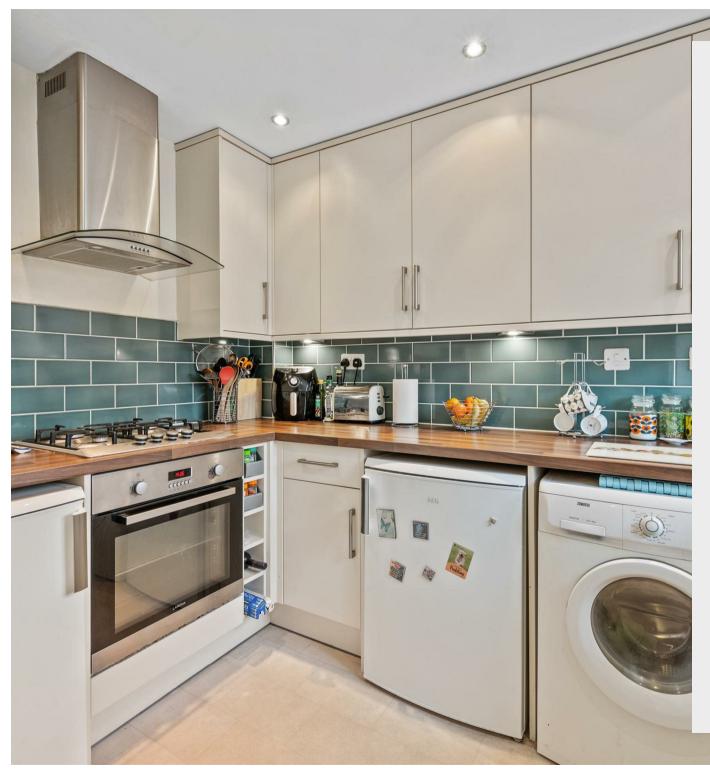

Upon entering, the welcoming entrance hall provides direct access to the integral garage for added convenience. One of the homes standout features is the luxury fitted kitchen complete with high quality built in appliances. The impressive 18' living/dining room creates a wonderful space for both entertaining and relaxing, with patio doors leading to a magnificent 16' conservatory. This bright extension features both a comfy air unit and ceiling fan for all year round comfort, while French doors open onto the private rear garden.