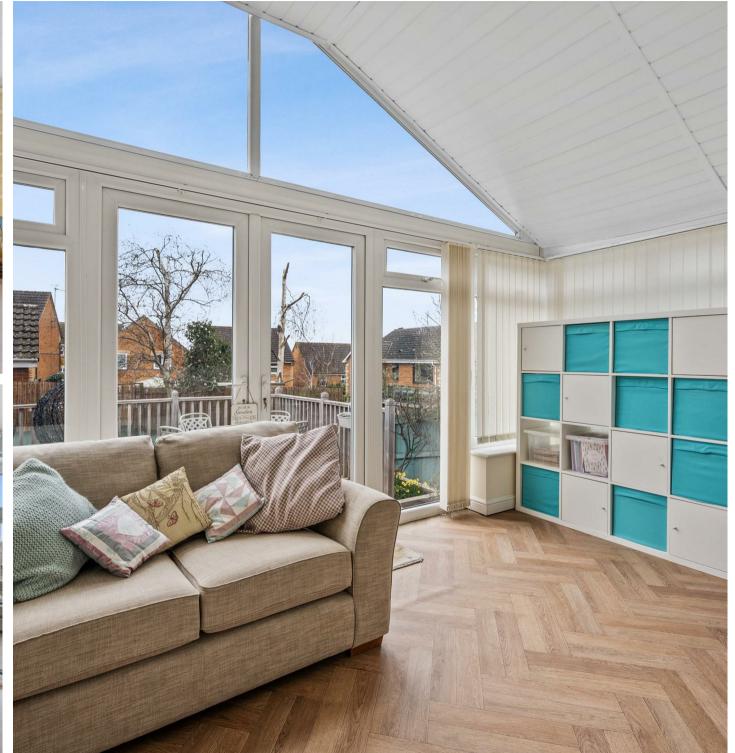

Upon entering, the welcoming entrance hall provides direct access to the integral garage for added convenience. One of the homes standout features is the luxury fitted kitchen complete with high quality built in appliances. The impressive 18' living/dining room creates a wonderful space for both entertaining and relaxing, with patio doors leading to a magnificent 16' conservatory. This bright extension features both a comfy air unit and ceiling fan for all year round comfort, while French doors open onto the private rear garden.