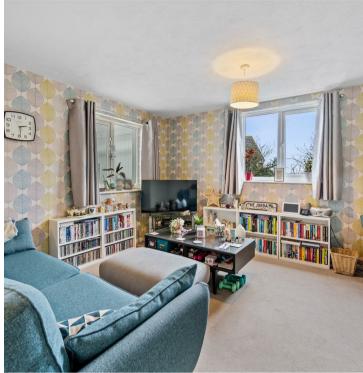

Upon entering, the welcoming entrance hall provides direct access to the integral garage for added convenience. One of the homes standout features is the luxury fitted kitchen complete with high quality built in appliances. The impressive 18' living/dining room creates a wonderful space for both entertaining and relaxing, with patio doors leading to a magnificent 16' conservatory. This bright extension features both a comfy air unit and ceiling fan for all year round comfort, while French doors open onto the private rear garden.