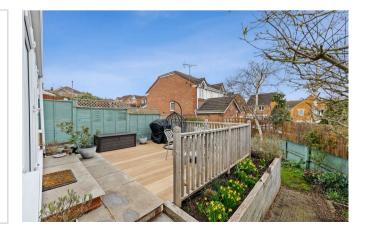

Upon entering, the welcoming entrance hall provides direct access to the integral garage for added convenience. One of the homes standout features is the luxury fitted kitchen complete with high quality built in appliances. The impressive 18' living/dining room creates a wonderful space for both entertaining and relaxing, with patio doors leading to a magnificent 16' conservatory. This bright extension features both a comfy air unit and ceiling fan for all year round comfort, while French doors open onto the private rear garden.

## 

Price £279,995

Bedroom One With Built In Wardrobes & A Luxury Fitted En-Suite Shower Room

Simpson & Partners

Landscaped Rear Garden With Decked Seating Area

GROUND FLOOR

1ST FLOOR

Intervention of doors, individual new provident and a second of the door and constraints and the measurements of doors, individual new provident and the second of doors, individual new provident and the second of the second