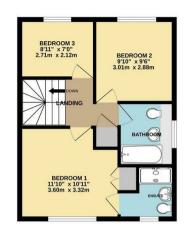

The first floor accommodates three well proportioned bedrooms, with bedroom one benefiting from built in wardrobes and a luxury fitted en-suite shower room. The family bathroom showcases a stylish white three piece suite.

## 

Price £279,995

Bedroom One With Built In Wardrobes & A Luxury Fitted En-Suite Shower Room

Simpson & Partners

Landscaped Rear Garden With Decked Seating Area

GROUND FLOOR

1ST FLOOR

Intervention of doors, individual new provident and a second of the door and constraints and the measurements of doors, individual new provident and the second of doors, individual new provident and the second of the second