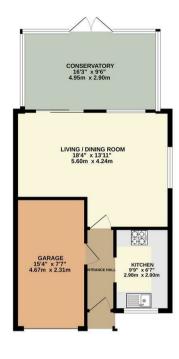

Upon entering, the welcoming entrance hall provides direct access to the integral garage for added convenience. One of the homes standout features is the luxury fitted kitchen complete with high quality built in appliances. The impressive 18' living/dining room creates a wonderful space for both entertaining and relaxing, with patio doors leading to a magnificent 16' conservatory. This bright extension features both a comfy air unit and ceiling fan for all year round comfort, while French doors open onto the private rear garden.

## 

Price £279,995

Bedroom One With Built In Wardrobes & A Luxury Fitted En-Suite Shower Room

Simpson & Partners

Landscaped Rear Garden With Decked Seating Area

GROUND FLOOR

1ST FLOOR

Intervention of doors, individual new provident and a second of the door and constraints and the measurements of doors, individual new provident and the second of doors, individual new provident and the second of the second