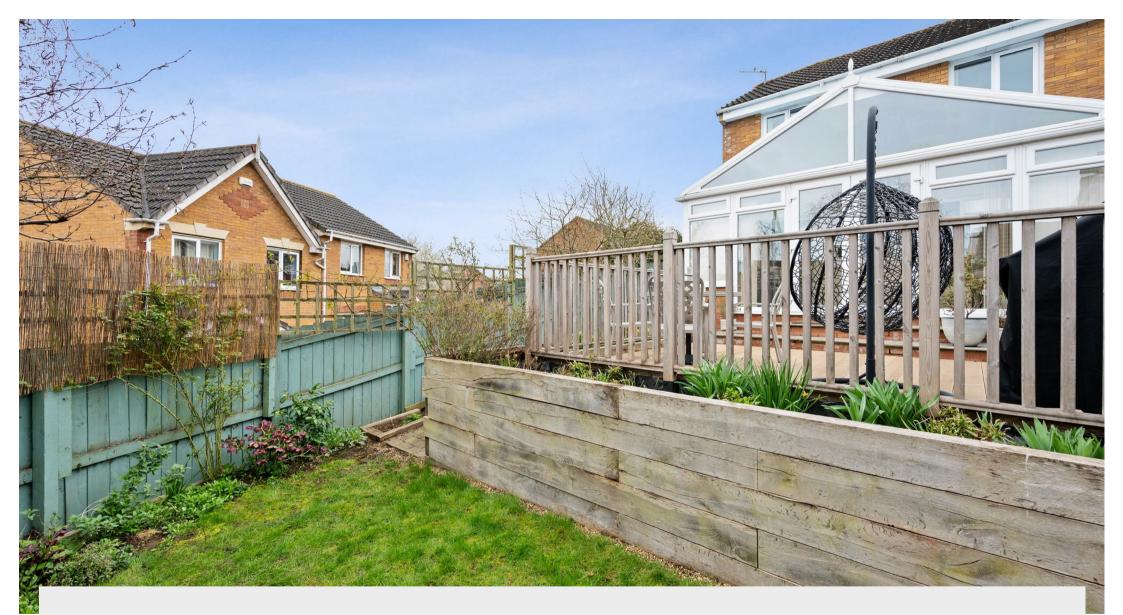

Upon entering, the welcoming entrance hall provides direct access to the integral garage for added convenience. One of the homes standout features is the luxury fitted kitchen complete with high quality built in appliances. The impressive 18' living/dining room creates a wonderful space for both entertaining and relaxing, with patio doors leading to a magnificent 16' conservatory. This bright extension features both a comfy air unit and ceiling fan for all year round comfort, while French doors open onto the private rear garden.

## 

Price £279,995

Bedroom One With Built In Wardrobes & A Luxury Fitted En-Suite Shower Room

Simpson & Partners

Landscaped Rear Garden With Decked Seating Area

GROUND FLOOR

1ST FLOOR

Intervention of doors, individual new provident and a second of the door and constraints and the measurements of doors, individual new provident and the second of doors, individual new provident and the second of the second