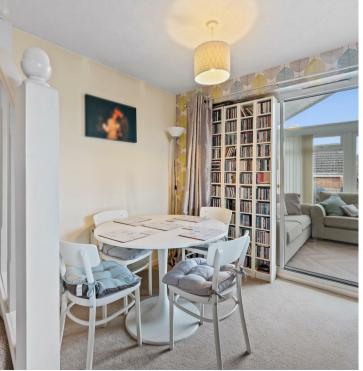

Upon entering, the welcoming entrance hall provides direct access to the integral garage for added convenience. One of the homes standout features is the luxury fitted kitchen complete with high quality built in appliances. The impressive 18' living/dining room creates a wonderful space for both entertaining and relaxing, with patio doors leading to a magnificent 16' conservatory. This bright extension features both a comfy air unit and ceiling fan for all year round comfort, while French doors open onto the private rear garden.