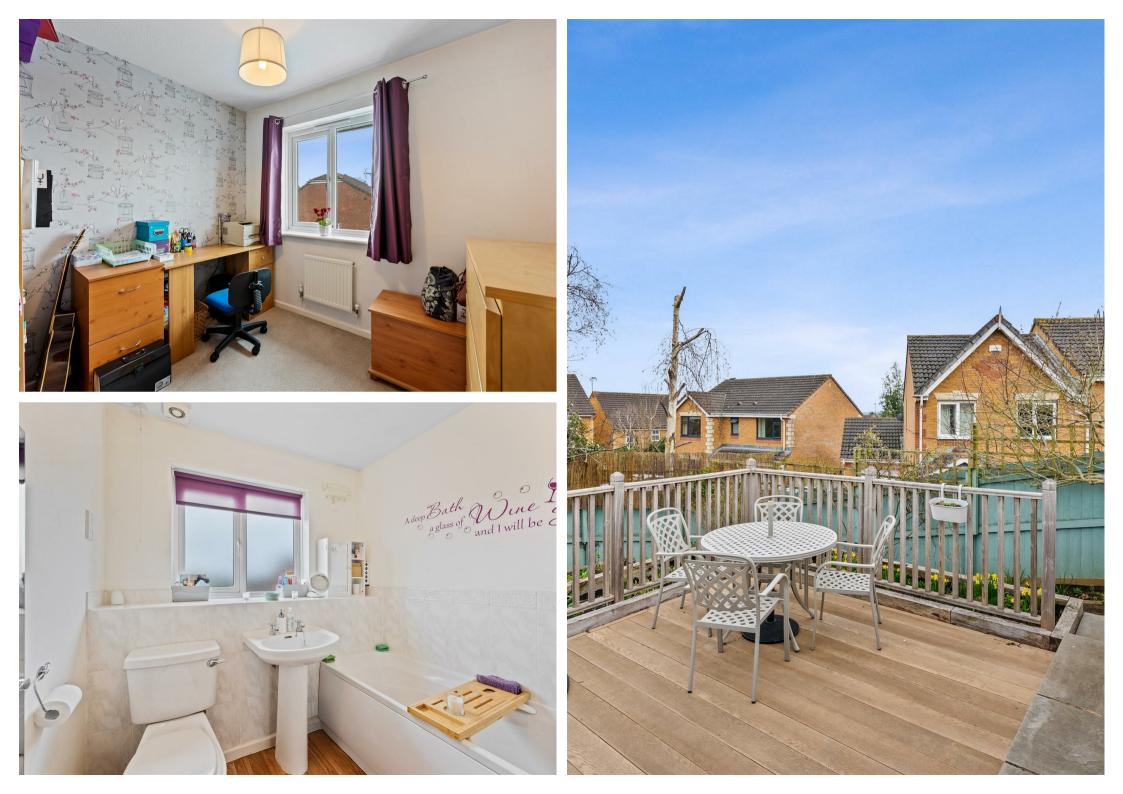

The first floor accommodates three well proportioned bedrooms, with bedroom one benefiting from built in wardrobes and a luxury fitted en-suite shower room. The family bathroom showcases a stylish white three piece suite.

## 

Price £279,995

Bedroom One With Built In Wardrobes & A Luxury Fitted En-Suite Shower Room

Simpson & Partners

Landscaped Rear Garden With Decked Seating Area

GROUND FLOOR

1ST FLOOR

Intervention of doors, individual new provident and a second of the door and constraints and the measurements of doors, individual new provident and the second of doors, individual new provident and the second of the second