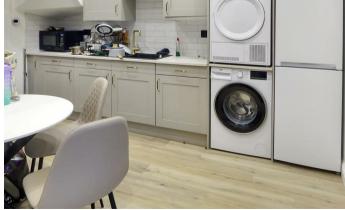

174 Wood Street Kettering, NN16 9SA

Simpson and Partners are pleased to offer this lovely furnished en suite double room for let which is ideally situated within walking distance of the town centre, KGH and mainline station. The room is furnished as to the pictures with flat screen TV and private en suite shower room. Full use of the communal area and garden. Fully fitted kitchen with all appliances supplied. ALL BILLS AND WIFI INCLUDED. Available March EPC C. Single occupancy only and no pets allowed.