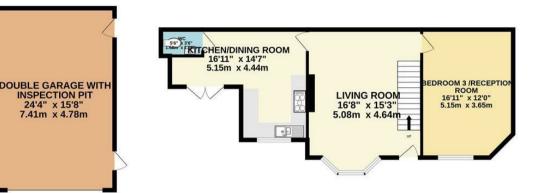

168 Bath Road Kettering, Northamptonshire NN16 9NB

Simpson and Partners are delighted to offer to the rental market this super stylish property ideally situated within walking distance to the town centre, KGH, the mainline station and local amenities. The spacious, stylish and individual home is offered in very good condition and has accommodation comprising lounge which leads to the fitted kitchen with oven/hob, washing machine and dishwasher supplied which again opens to the dining area with access to the garden, another large reception room or extra bedroom and WC. Upstairs there are two double bedrooms and stunning family bathroom, further stairs lead to the loft room. Outside is an easy maintenance garden with access to the double garage that is for storage/workshop only and not suitable for housing vehicles. Unfurnished. Available mid April. EPC D. Council tax band B. Sorry no pets allowed

## le□ 3 🕒 1 🕞 2

Simpson & Partners

**1ST FLOOR** 

GROUND FLOOR

Whilst every attempt has been made to ensure the accuracy of the floor plan contained here, measurements of doors, windows, rooms and any other items are approximate and no responsibility is taken for any error, omission, or mis-statement. The plan is copyright to Simpson and Partners and is for illustrative purposes and should only be used as such by any prospective purchaser. The services, systems and appliances shown have not be tested and no guarantee as to their operability can be given Made with Metropix @2024