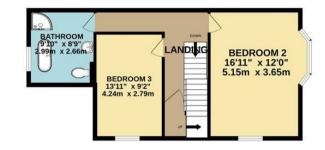

168 Bath Road Kettering, Northamptonshire NN16 9NB

Simpson and Partners are delighted to offer to the rental market this super stylish property ideally situated within walking distance to the town centre, KGH, the mainline station and local amenities. The spacious, stylish and individual home is offered in very good condition and has accommodation comprising lounge which leads to the fitted kitchen with oven/hob, washing machine and dishwasher supplied which again opens to the dining area with access to the garden, another large reception room or extra bedroom and WC. Upstairs there are two double bedrooms and stunning family bathroom, further stairs lead to the loft room. Outside is an easy maintenance garden with access to the double garage that is for storage/workshop only and not suitable for housing vehicles. Unfurnished. Available mid April. EPC D. Council tax band B. Sorry no pets allowed

## le□ 3 🕒 1 🕞 2

Simpson & Partners

**1ST FLOOR** 

GROUND FLOOR

Whilst every attempt has been made to ensure the accuracy of the floor plan contained here, measurements of doors, windows, rooms and any other items are approximate and no responsibility is taken for any error, omission, or mis-statement. The plan is copyright to Simpson and Partners and is for illustrative purposes and should only be used as such by any prospective purchaser. The services, systems and appliances shown have not be tested and no guarantee as to their operability can be given Made with Metropix @2024