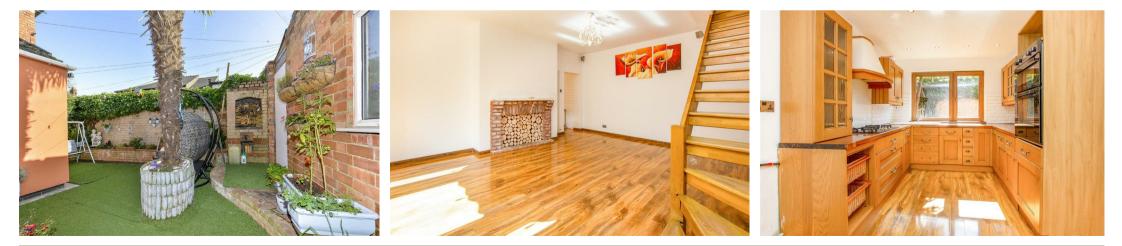

168 Bath Road Kettering, Northamptonshire NN16 9NB

Simpson and Partners are delighted to offer to the rental market this super stylish property ideally situated within walking distance to the town centre, KGH, the mainline station and local amenities. The spacious, stylish and individual home is offered in very good condition and has accommodation comprising lounge which leads to the fitted kitchen with oven/hob, washing machine and dishwasher supplied which again opens to the dining area with access to the garden, another large reception room or extra bedroom and WC. Upstairs there are two double bedrooms and stunning family bathroom, further stairs lead to the loft room. Outside is an easy maintenance garden with access to the double garage that is for storage/workshop only and not suitable for housing vehicles. Unfurnished. Available mid April. EPC D. Council tax band B. Sorry no pets allowed