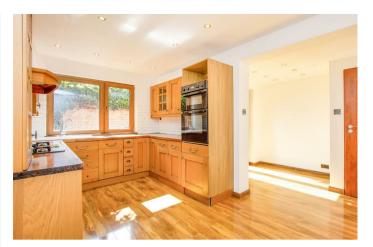

168 Bath Road Kettering, Northamptonshire NN16 9NB

Simpson and Partners are delighted to offer to the rental market this super stylish property ideally situated within walking distance to the town centre, KGH, the mainline station and local amenities. The spacious, stylish and individual home is offered in very good condition and has accommodation comprising lounge which leads to the fitted kitchen with oven/hob, washing machine and dishwasher supplied which again opens to the dining area with access to the garden, another large reception room or extra bedroom and WC. Upstairs there are two double bedrooms and stunning family bathroom, further stairs lead to the loft room. Outside is an easy maintenance garden with access to the double garage that is for storage/workshop only and not suitable for housing vehicles. Unfurnished. Available mid April. EPC D. Council tax band B. Sorry no pets allowed