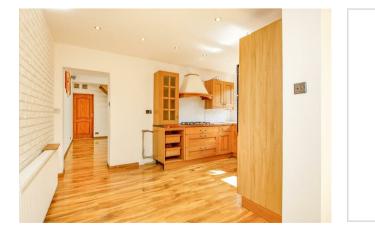

168 Bath Road Kettering, Northamptonshire NN16 9NB

Simpson and Partners are delighted to offer to the rental market this super stylish property ideally situated within walking distance to the town centre, KGH, the mainline station and local amenities. The spacious, stylish and individual home is offered in very good condition and has accommodation comprising lounge which leads to the fitted kitchen with oven/hob, washing machine and dishwasher supplied which again opens to the dining area with access to the garden, another large reception room or extra bedroom and WC. Upstairs there are two double bedrooms and stunning family bathroom, further stairs lead to the loft room. Outside is an easy maintenance garden with access to the double garage that is for storage/workshop only and not suitable for housing vehicles. Unfurnished. Available mid April. EPC D. Council tax band B. Sorry no pets allowed