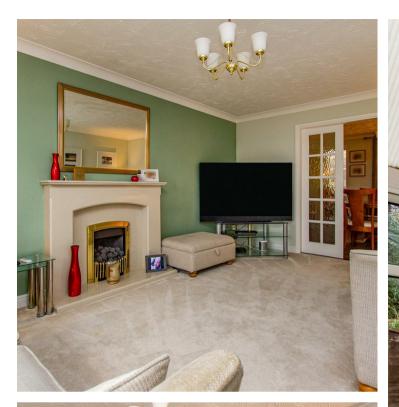

The expansive 16' living room features an eye-catching fireplace and seamlessly connects to the 14' dining room through elegant double doors, creating an ideal space for both relaxation and entertainment. For those who love to bring the outdoors in, a generous 14' conservatory awaits, perfect for year-round enjoyment. A downstairs WC completes the ground floor amenities.