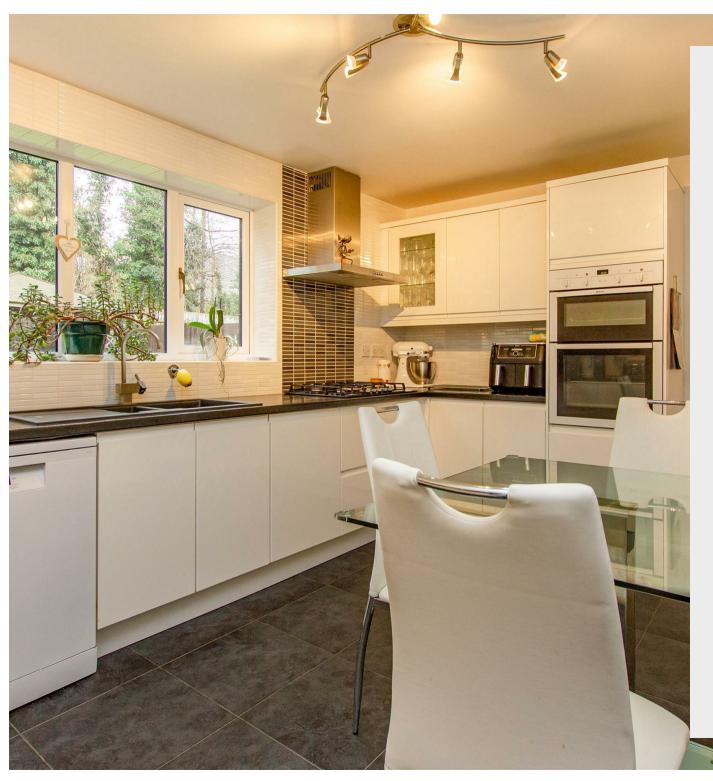

Step inside to discover a meticulously maintained interior, enhanced by UPVC double glazing and efficient gas radiator heating throughout. The heart of the home is undoubtedly the luxurious fitted kitchen/breakfast room, complete with top-of-the-line built-in and integrated appliances. A separate utility room adds convenience to daily life.