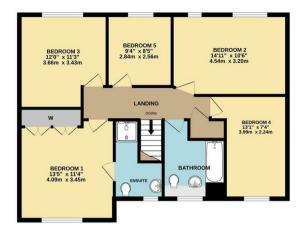

Ascending to the first floor, you'll find five well-appointed bedrooms. The master suite is a true retreat, offering fitted wardrobes and a private en-suite shower room. The second bedroom, measuring 14', provides ample space for family or guests. Three additional bedrooms and a three-piece family bathroom round out the upstairs accommodations.

Price £475,000

GROUND FLOOR 1ST FLOOR

Whits every attempt has been made to ensure the accuracy of the floor plan contained here, measurements of does, withdows, rooms and may other litems are approximate and no responsibility in staken for any error, omission, or mis-statement. The plan is copyright to Simpson and Partners and is for illustrative purposes and should only be used as such by any prospective purchaser. The services, systems and appliances shown have not be tested and no guarantee as to their operability can be given Made with Meropox 62024.