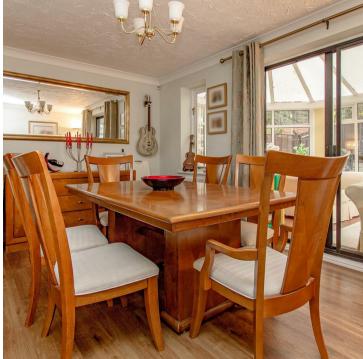

The expansive 16' living room features an eye-catching fireplace and seamlessly connects to the 14' dining room through elegant double doors, creating an ideal space for both relaxation and entertainment. For those who love to bring the outdoors in, a generous 14' conservatory awaits, perfect for year-round enjoyment. A downstairs WC completes the ground floor amenities.