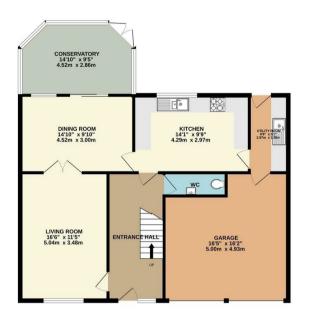

Price £475,000

GROUND FLOOR 1ST FLOOR

Whits every attempt has been made to ensure the accuracy of the floor plan contained here, measurements of does, withdows, rooms and may other litems are approximate and no responsibility in staken for any error, omission, or mis-statement. The plan is copyright to Simpson and Partners and is for illustrative purposes and should only be used as such by any prospective purchaser. The services, systems and appliances shown have not be tested and no guarantee as to their operability can be given Made with Meropox 62024.