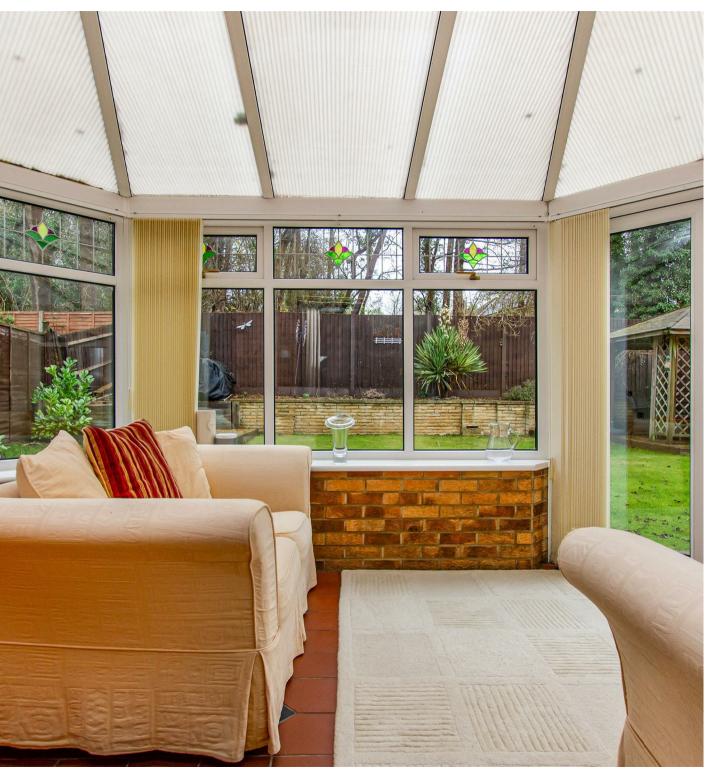

The expansive 16' living room features an eye-catching fireplace and seamlessly connects to the 14' dining room through elegant double doors, creating an ideal space for both relaxation and entertainment. For those who love to bring the outdoors in, a generous 14' conservatory awaits, perfect for year-round enjoyment. A downstairs WC completes the ground floor amenities.