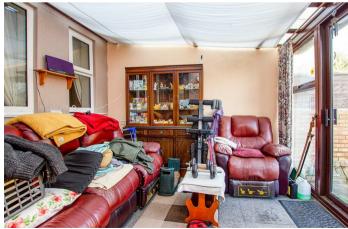

Upon entering, you are greeted by a bay fronted living room, which serves as the heart of the home, featuring a fireplace that adds character and warmth. The space is perfect for relaxation and entertaining. There is a separate dining room, offering a versatile area for family meals or gatherings.