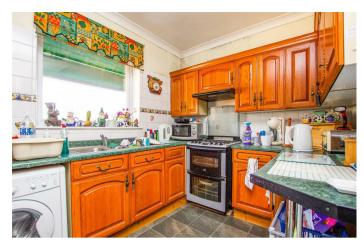

The kitchen is well equipped and efficiently laid out, catering to all your culinary needs. Beyond the kitchen, a delightful sun room opens up, providing a tranquil retreat with views of the rear garden. This space is ideal for enjoying morning coffee or an afternoon read, seamlessly connecting indoor and outdoor living.