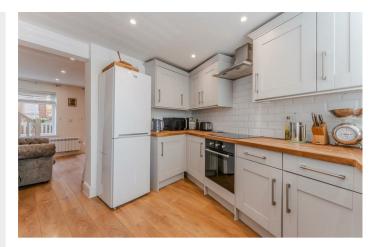

Upon entering, you'll be greeted by an inviting atmosphere accentuated by UPVC double glazing and a modern, efficient electric heating system. The heart of the home is the luxury fitted kitchen, which boasts built-in appliances and elegant solid wood work surfaces, providing both functionality and style. Adjacent to the kitchen, the living room serves as a cosy retreat, enhanced by French doors that lead out to a beautifully designed, low-maintenance stone walled garden. This seamless connection between indoor and outdoor spaces is perfect for both relaxation and entertaining. Relaxed parking in parking bay to the front.