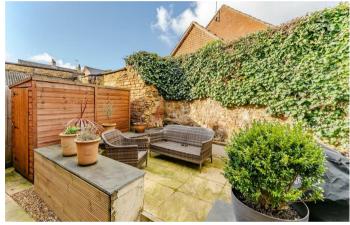

Upon entering, you'll be greeted by an inviting atmosphere accentuated by UPVC double glazing and a modern, efficient electric heating system. The heart of the home is the luxury fitted kitchen, which boasts built-in appliances and elegant solid wood work surfaces, providing both functionality and style. Adjacent to the kitchen, the living room serves as a cosy retreat, enhanced by French doors that lead out to a beautifully designed, low-maintenance stone walled garden. This seamless connection between indoor and outdoor spaces is perfect for both relaxation and entertaining. Relaxed parking in parking bay to the front.