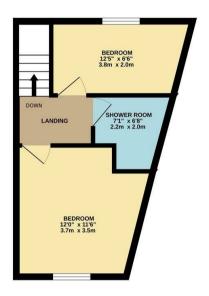

Ascending to the first floor, you'll discover two double bedrooms, each offering space and comfort. The luxury fitted shower room is thoughtfully designed with high-quality finishes, adding a touch of elegance to your daily routine.

Council Tax Band: A -

Price £180,000

GROUND FLOOR 1ST FLOOR

Whist every attempt has been made to ensure the accuracy of the floorplan contained here, measurements of doors, windows, crooss and any other items are approximate and no responsibility is taken for any error, omission or mis-statement. This plan is for illustrative purposes only and should be used as such by any prospective purchaser. The services, systems and appliances shown have been tested and no guarantee as to their operability or efficiency; can be given.