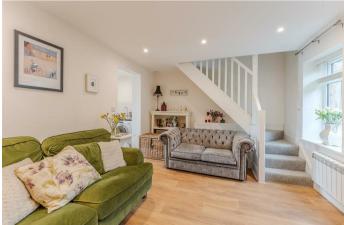

Upon entering, you'll be greeted by an inviting atmosphere accentuated by UPVC double glazing and a modern, efficient electric heating system. The heart of the home is the luxury fitted kitchen, which boasts built-in appliances and elegant solid wood work surfaces, providing both functionality and style. Adjacent to the kitchen, the living room serves as a cosy retreat, enhanced by French doors that lead out to a beautifully designed, low-maintenance stone walled garden. This seamless connection between indoor and outdoor spaces is perfect for both relaxation and entertaining. Relaxed parking in parking bay to the front.