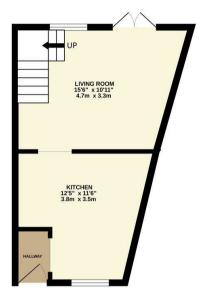

Upon entering, you'll be greeted by an inviting atmosphere accentuated by UPVC double glazing and a modern, efficient electric heating system. The heart of the home is the luxury fitted kitchen, which boasts built-in appliances and elegant solid wood work surfaces, providing both functionality and style. Adjacent to the kitchen, the living room serves as a cosy retreat, enhanced by French doors that lead out to a beautifully designed, low-maintenance stone walled garden. This seamless connection between indoor and outdoor spaces is perfect for both relaxation and entertaining. Relaxed parking in parking bay to the front.

Council Tax Band: A -

Price £180,000

GROUND FLOOR 1ST FLOOR

Whist every attempt has been made to ensure the accuracy of the floorplan contained here, measurements of doors, windows, crooss and any other items are approximate and no responsibility is taken for any error, omission or mis-statement. This plan is for illustrative purposes only and should be used as such by any prospective purchaser. The services, systems and appliances shown have been tested and no guarantee as to their operability or efficiency; can be given.