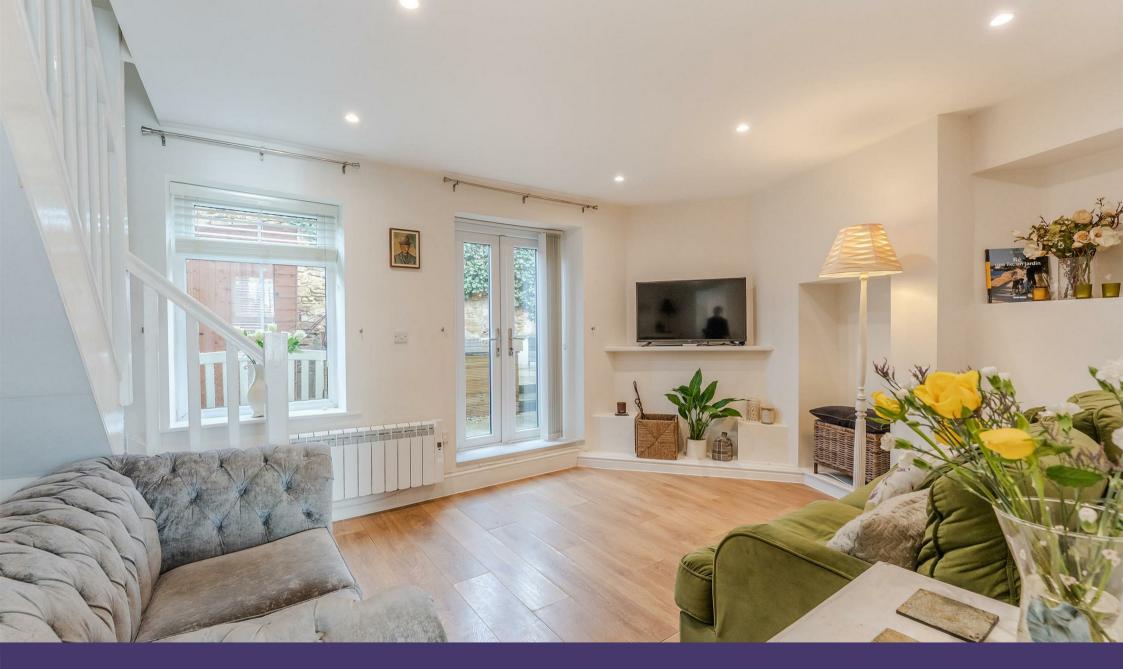

Upon entering, you'll be greeted by an inviting atmosphere accentuated by UPVC double glazing and a modern, efficient electric heating system. The heart of the home is the luxury fitted kitchen, which boasts built-in appliances and elegant solid wood work surfaces, providing both functionality and style. Adjacent to the kitchen, the living room serves as a cosy retreat, enhanced by French doors that lead out to a beautifully designed, low-maintenance stone walled garden. This seamless connection between indoor and outdoor spaces is perfect for both relaxation and entertaining. Relaxed parking in parking bay to the front.