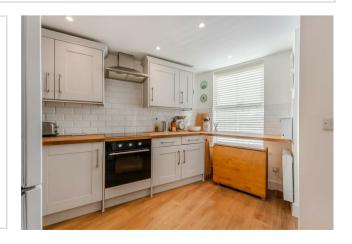

Upon entering, you'll be greeted by an inviting atmosphere accentuated by UPVC double glazing and a modern, efficient electric heating system. The heart of the home is the luxury fitted kitchen, which boasts built-in appliances and elegant solid wood work surfaces, providing both functionality and style. Adjacent to the kitchen, the living room serves as a cosy retreat, enhanced by French doors that lead out to a beautifully designed, low-maintenance stone walled garden. This seamless connection between indoor and outdoor spaces is perfect for both relaxation and entertaining. Relaxed parking in parking bay to the front.