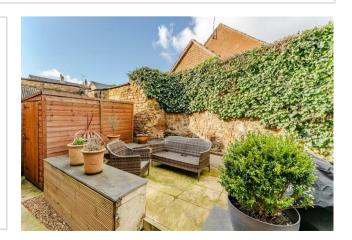

Upon entering, you'll be greeted by an inviting atmosphere accentuated by UPVC double glazing and a modern, efficient electric heating system. The heart of the home is the luxury fitted kitchen, which boasts built-in appliances and elegant solid wood work surfaces, providing both functionality and style. Adjacent to the kitchen, the living room serves as a cosy retreat, enhanced by French doors that lead out to a beautifully designed, low-maintenance stone walled garden. This seamless connection between indoor and outdoor spaces is perfect for both relaxation and entertaining. Relaxed parking in parking bay to the front.