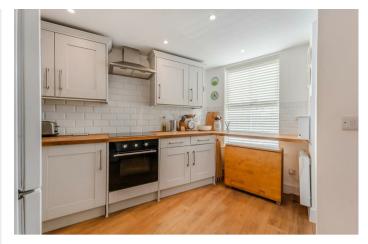

Upon entering, you'll be greeted by an inviting atmosphere accentuated by UPVC double glazing and a modern, efficient electric heating system. The heart of the home is the luxury fitted kitchen, which boasts built-in appliances and elegant solid wood work surfaces, providing both functionality and style. Adjacent to the kitchen, the living room serves as a cosy retreat, enhanced by French doors that lead out to a beautifully designed, low-maintenance stone walled garden. This seamless connection between indoor and outdoor spaces is perfect for both relaxation and entertaining. Relaxed parking in parking bay to the front.