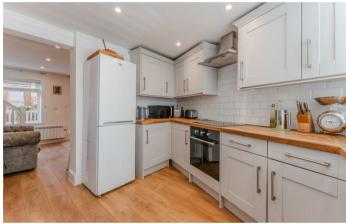

Upon entering, you'll be greeted by an inviting atmosphere accentuated by UPVC double glazing and a modern, efficient electric heating system. The heart of the home is the luxury fitted kitchen, which boasts built-in appliances and elegant solid wood work surfaces, providing both functionality and style. Adjacent to the kitchen, the living room serves as a cosy retreat, enhanced by French doors that lead out to a beautifully designed, low-maintenance stone walled garden. This seamless connection between indoor and outdoor spaces is perfect for both relaxation and entertaining. Relaxed parking in parking bay to the front.