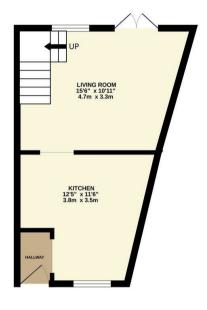

Upon entering, you'll be greeted by an inviting atmosphere accentuated by UPVC double glazing and a modern, efficient electric heating system. The heart of the home is the luxury fitted kitchen, which boasts built-in appliances and elegant solid wood work surfaces, providing both functionality and style. Adjacent to the kitchen, the living room serves as a cosy retreat, enhanced by French doors that lead out to a beautifully designed, low-maintenance stone walled garden. This seamless connection between indoor and outdoor spaces is perfect for both relaxation and entertaining. Relaxed parking in parking bay to the front.

Council Tax Band: A -

Price £180,000

GROUND FLOOR 1ST FLOOR

Whilst every attempt has been made to ensure the accuracy of the floorplan contained here, measurements of doors, windows, rooms and any other times are approximate and no responsibility is taken for any error, omission or mis-statement. This plan is for illustrative purposes only and should be used as such by any prospective purchaser. The services, systems and appliances shown have not been tested and no guarantee as to their operability or efficiency can be given.