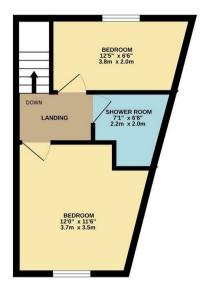

Ascending to the first floor, you'll discover two double bedrooms, each offering space and comfort. The luxury fitted shower room is thoughtfully designed with high-quality finishes, adding a touch of elegance to your daily routine.

Council Tax Band: A -

Price £180,000

GROUND FLOOR 1ST FLOOR

Whilst every attempt has been made to ensure the accuracy of the floorplan contained here, measurements of doors, windows, rooms and any other times are approximate and no responsibility is taken for any error, omission or mis-statement. This plan is for illustrative purposes only and should be used as such by any prospective purchaser. The services, systems and appliances shown have not been tested and no guarantee as to their operability or efficiency can be given.