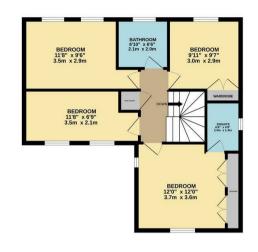

68 Spinney Road Kettering, NN15 5ND

Located in the heart of Burton Latimer is this immaculately presented four double bedroom home, which has been substantially improved by the current vendors.

Upon entering the property you will find an entrance hall, beautiful and modern refitted kitchen/ diner with access to a large and modern conservatory, utility room, w/c and large living room. To the first floor are four spacious double bedrooms, with the master further benefitting from an en-suite, and also a family bathroom.

## Offers In Excess Of £400,000

Simpson & Partners

GROUND FLOOR

1ST FLOOR

White even attempt has been made to ensure the excamp of the location contained have, measurements of denomination of the source of the location of the location of the location contained have, measurements consistent on mis-statement. This plan is for lists the parposes only and hold be used as such by any prospective purchaser. The services, systems and applicance shown have not been tested and no guarantee as to their operability of efficiency can be given.