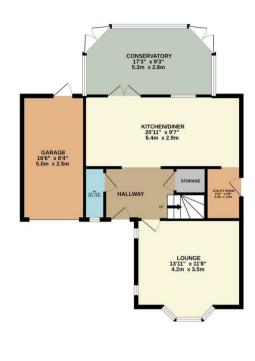

68 Spinney Road Kettering, NN15 5ND

Located in the heart of Burton Latimer is this immaculately presented four double bedroom home, which has been substantially improved by the current vendors.

Upon entering the property you will find an entrance hall, beautiful and modern refitted kitchen/ diner with access to a large and modern conservatory, utility room, w/c and large living room. To the first floor are four spacious double bedrooms, with the master further benefitting from an en-suite, and also a family bathroom.

Externally, the property offers off road parking for multiple cars and a garage.

Call us today to arrange a viewing on this outstanding home!

## Offers In Excess Of £400,000

Simpson & Partners

GROUND FLOOR

1ST FLOOR

White even attempt has been made to ensure the excamp of the location contained have, measurements of denomination of the source of the location of the location of the location contained have, measurements consistent on mis-statement. This plan is for lists the parposes only and hold be used as such by any prospective purchaser. The services, systems and applicance shown have not been tested and no guarantee as to their operability of efficiency can be given.