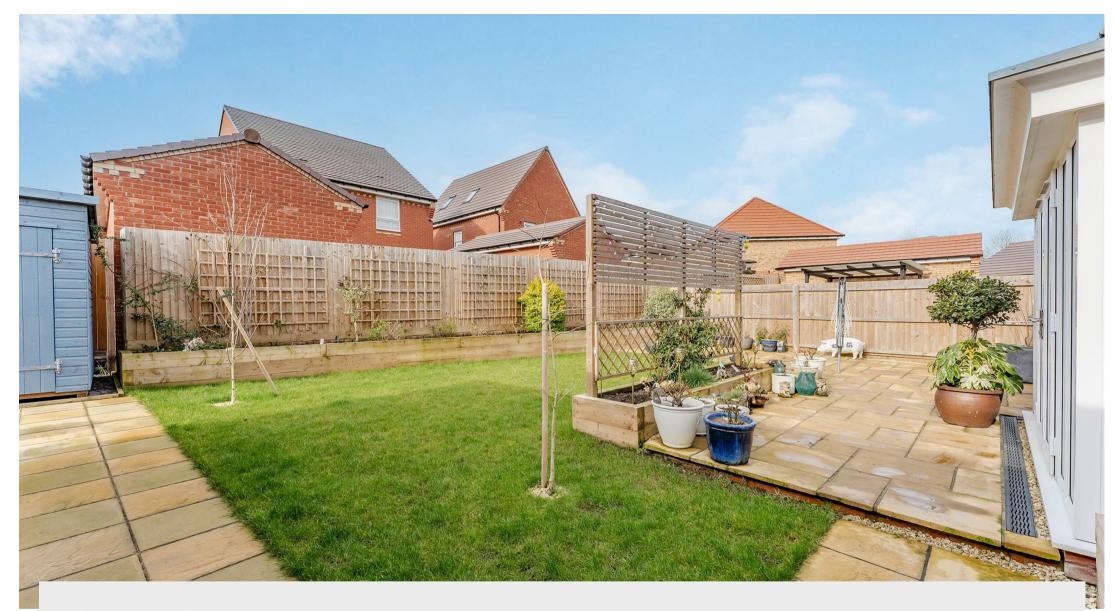

Externally, the home benefits from off road parking and a larger than average garage, providing ample space for vehicles and storage. The outdoor areas are equally impressive, with a well-maintained front garden and a beautifully landscaped rear garden, offering ideal spaces for outdoor activities and relaxation.