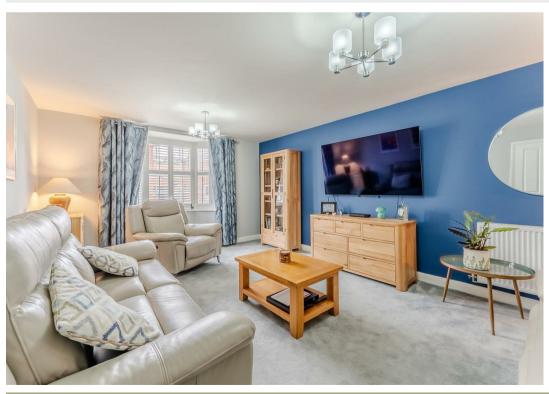

The 19' bay fronted living room offers a welcoming and expansive area for relaxation, enhanced by ample natural light. Additionally, a dedicated study provides the perfect environment for remote work or quiet reflection.