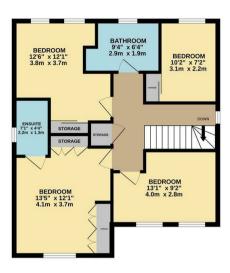

Upstairs, the accommodation continues to impress with a master bedroom that includes a luxury fitted shower room, ensuring privacy and comfort. The family bathroom is equally well-appointed, featuring a high end four piece suite with a separate shower cubicle, catering to all family needs.

Council Tax Band E - Energy Rating B/86

Price £495,000

Stunning Four Bedroom Detached Family Home.....

Landscaped Rear Garden.

GROUND FLOOR 1ST FLOOR

White every attempt has been made to ensure the accuracy of the floorplan contained here, measurements of doors, undown, crosm and any other items are approximate and not neepostability is taken for any enror, omission or mis-statement. This plan is for illustrative purposes only and should be used as such by any prospective purchaser. The separation of mis-statement is plan in for illustrative purpose only and should be used as such by any prospective purchaser. The separation of the separati