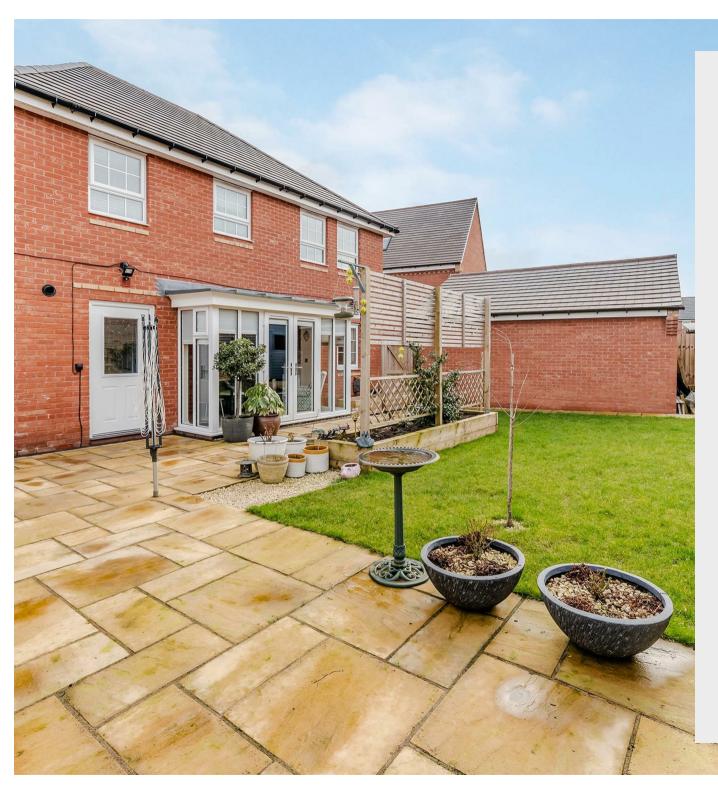

Externally, the home benefits from off road parking and a larger than average garage, providing ample space for vehicles and storage. The outdoor areas are equally impressive, with a well-maintained front garden and a beautifully landscaped rear garden, offering ideal spaces for outdoor activities and relaxation.