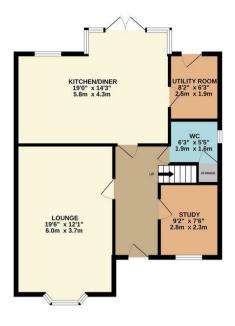

## 3 Hillmorton Street

Barton Seagrave, Northamptonshire NN15 4AE

This beautifully presented four bedroom detached home, built in 2022 by the esteemed David Wilson Homes, epitomises modern luxury and convenience. The property is thoughtfully designed to cater to the needs of contemporary living, featuring a spacious 19'luxury fitted kitchen/dining room with built in and integrated appliances, serving as the heart of the home. This space is perfect for both family meals and entertaining guests. Adjacent to the kitchen is a practical utility room, providing additional functionality and storage.

The 19' bay fronted living room offers a welcoming and expansive area for relaxation, enhanced by ample natural light. Additionally, a dedicated study provides the perfect environment for remote work or quiet reflection.

Council Tax Band E - Energy Rating B/86

Price £495,000

Stunning Four Bedroom Detached Family Home.....

Landscaped Rear Garden.

GROUND FLOOR 1ST FLOOR

White every attempt has been made to ensure the accuracy of the floorplan contained here, measurements of doors, undown, crosm and any other items are approximate and not neepostability is taken for any enror, omission or mis-statement. This plan is for illustrative purposes only and should be used as such by any prospective purchaser. The separation of mis-statement is plan in for illustrative purpose only and should be used as such by any prospective purchaser. The separation of the separati