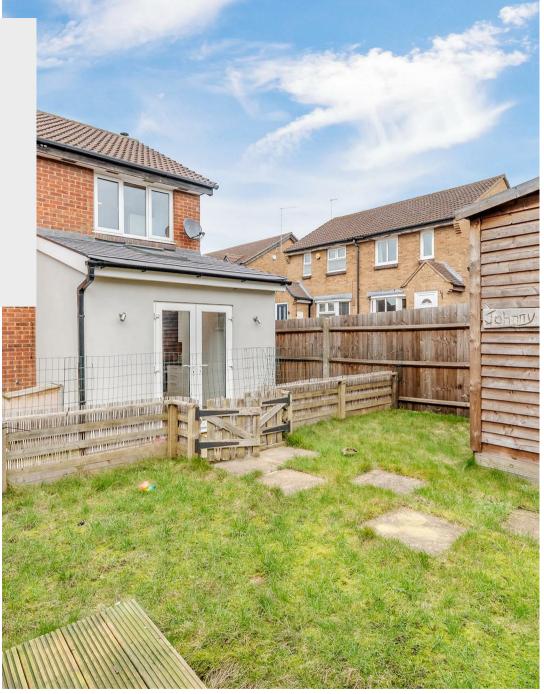

To the first floor are three well proportioned bedrooms and also a family bathroom.

Externally, is a low maintenance garden with large patio area. To the front, you will find a block paved driveway for multiple cars.