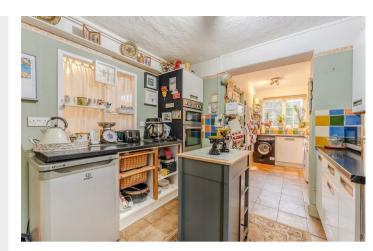

Upon entering, you are greeted by a spacious and welcoming atmosphere. The ground floor boasts a 20' kitchen/breakfast room, designed to be the heart of the home, where family and friends can gather for meals and socializing. This space is complemented by a generous 14' sitting room, offering a cozy retreat for relaxation. For those who love to entertain, the 19' dining room provides space for hosting dinner parties or family gatherings.