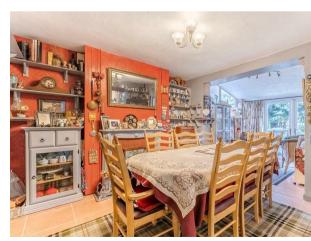

Upon entering, you are greeted by a spacious and welcoming atmosphere. The ground floor boasts a 20' kitchen/breakfast room, designed to be the heart of the home, where family and friends can gather for meals and socializing. This space is complemented by a generous 14' sitting room, offering a cozy retreat for relaxation. For those who love to entertain, the 19' dining room provides space for hosting dinner parties or family gatherings.