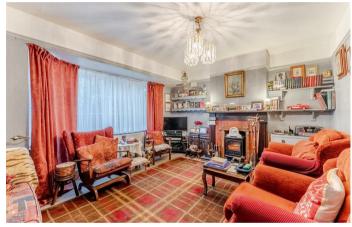

Upon entering, you are greeted by a spacious and welcoming atmosphere. The ground floor boasts a 20' kitchen/breakfast room, designed to be the heart of the home, where family and friends can gather for meals and socializing. This space is complemented by a generous 14' sitting room, offering a cozy retreat for relaxation. For those who love to entertain, the 19' dining room provides space for hosting dinner parties or family gatherings.