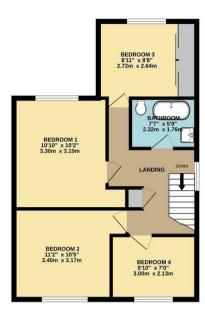

Practicality is key, with a convenient downstairs shower room and WC catering to the needs of a busy household. Upstairs, the property features four bedrooms, each offering a peaceful sanctuary for rest. The stylish bathroom is equipped with a classic rolltop suite, adding a touch of elegance to the home.

Council Tax Band C - Energy Rating C/70

£325,000

GROUND FLOOR 1ST FLOOR

Whilst every attempt has been made to ensure the accuracy of the floor plan contained here, measurement of doors, windows, comms and any other terms are approximate and no responsibility is taken for any error, crisisson, or mit-statement. The plan is copyright to singuing out any barties and lot for illustrative purposes and should only be used as such by any prospective purchaset. The services, systems and applicates shown have not be table with before Confederable prevailing can be given.