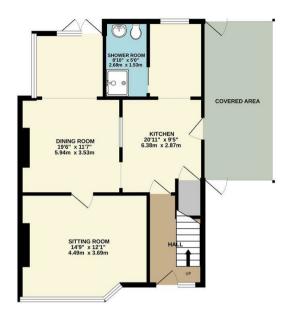

Upon entering, you are greeted by a spacious and welcoming atmosphere. The ground floor boasts a 20' kitchen/breakfast room, designed to be the heart of the home, where family and friends can gather for meals and socializing. This space is complemented by a generous 14' sitting room, offering a cozy retreat for relaxation. For those who love to entertain, the 19' dining room provides space for hosting dinner parties or family gatherings.

Practicality is key, with a convenient downstairs shower room and WC catering to the needs of a busy household. Upstairs, the property features four bedrooms, each offering a peaceful sanctuary for rest. The stylish bathroom is equipped with a classic rolltop suite, adding a touch of elegance to the home.

Council Tax Band C - Energy Rating C/70

£325,000

GROUND FLOOR 1ST FLOOR

Whilst every attempt has been made to ensure the accuracy of the floor plan contained here, measurement of doors, windows, comms and any other terms are approximate and no responsibility is taken for any error, crisisson, or mit-statement. The plan is copyright to singuing out any barties and lot for illustrative purposes and should only be used as such by any prospective purchaset. The services, systems and applicates shown have not be table with before Confederable prevailing can be given.