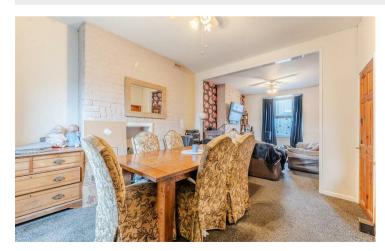

As you step inside, the entrance hall welcomes you with its elegant design, featuring stairs to the first floor. The hall leads to a versatile dining room, which also provides access to the lower floor, ensuring easy flow throughout the home. The bay fronted lounge is a true highlight, featuring a striking fireplace with a log burner, creating a warm and inviting atmosphere.