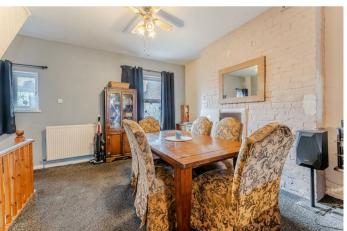

As you step inside, the entrance hall welcomes you with its elegant design, featuring stairs to the first floor. The hall leads to a versatile dining room, which also provides access to the lower floor, ensuring easy flow throughout the home. The bay fronted lounge is a true highlight, featuring a striking fireplace with a log burner, creating a warm and inviting atmosphere.