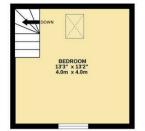

The second floor features another generously sized bedroom, offering flexibility for use as a master suite, home office, or creative space.

Throughout the property, UPVC double glazing and gas radiator heating ensure comfort and energy efficiency. The thoughtful layout and quality finishes make this home a rare find in Desborough.

BASEMENT GROUND FLOOR 1ST FLOOR 2ND FLOOR 2ND FLOOR

Whilst every attempt has been made to ensure the accuracy of the floorplan contained here, measurements of doors, windows, rooms and any other items are approximate and no responsibility is taken for any error, omission or mis-statement. This plan is for illustrative purposes only and should be used as such by any prospective purchaser. The services, systems and appliances shown have not been tested and no guarantee as to their operability or efficiency can be given.