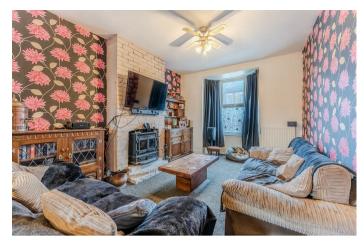

As you step inside, the entrance hall welcomes you with its elegant design, featuring stairs to the first floor. The hall leads to a versatile dining room, which also provides access to the lower floor, ensuring easy flow throughout the home. The bay fronted lounge is a true highlight, featuring a striking fireplace with a log burner, creating a warm and inviting atmosphere.