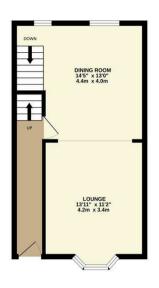

As you step inside, the entrance hall welcomes you with its elegant design, featuring stairs to the first floor. The hall leads to a versatile dining room, which also provides access to the lower floor, ensuring easy flow throughout the home. The bay fronted lounge is a true highlight, featuring a striking fireplace with a log burner, creating a warm and inviting atmosphere.

BASEMENT GROUND FLOOR 1ST FLOOR 2ND FLOOR 2ND FLOOR

Whilst every attempt has been made to ensure the accuracy of the floorplan contained here, measurements of doors, windows, rooms and any other items are approximate and no responsibility is taken for any error, omission or mis-statement. This plan is for illustrative purposes only and should be used as such by any prospective purchaser. The services, systems and appliances shown have not been tested and no guarantee as to their operability or efficiency can be given.