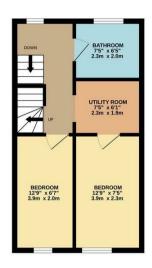

The first floor offers two additional well-sized bedrooms, a utility room for added convenience, and a stylish family bathroom. Each room is designed with comfort and functionality in mind, ensuring ample space for everyone.

BASEMENT GROUND FLOOR 1ST FLOOR 2ND FLOOR 2ND FLOOR

Whilst every attempt has been made to ensure the accuracy of the floorplan contained here, measurements of doors, windows, rooms and any other items are approximate and no responsibility is taken for any error, omission or mis-statement. This plan is for illustrative purposes only and should be used as such by any prospective purchaser. The services, systems and appliances shown have not been tested and no guarantee as to their operability or efficiency can be given.