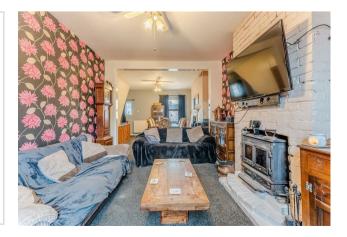

As you step inside, the entrance hall welcomes you with its elegant design, featuring stairs to the first floor. The hall leads to a versatile dining room, which also provides access to the lower floor, ensuring easy flow throughout the home. The bay fronted lounge is a true highlight, featuring a striking fireplace with a log burner, creating a warm and inviting atmosphere.