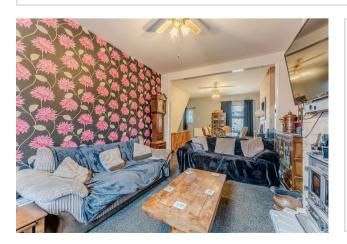

As you step inside, the entrance hall welcomes you with its elegant design, featuring stairs to the first floor. The hall leads to a versatile dining room, which also provides access to the lower floor, ensuring easy flow throughout the home. The bay fronted lounge is a true highlight, featuring a striking fireplace with a log burner, creating a warm and inviting atmosphere.