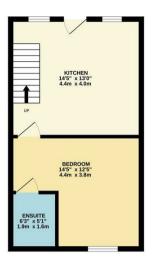

On the lower level, the modern kitchen is complemented by direct access to the rear garden, making it perfect for entertaining or enjoying outdoor meals. This floor also includes a spacious bedroom with an en-suite bathroom, providing a private retreat for guests or family members.

BASEMENT GROUND FLOOR 1ST FLOOR 2ND FLOOR 2ND FLOOR

Whilst every attempt has been made to ensure the accuracy of the floorplan contained here, measurements of doors, windows, rooms and any other items are approximate and no responsibility is taken for any error, omission or mis-statement. This plan is for illustrative purposes only and should be used as such by any prospective purchaser. The services, systems and appliances shown have not been tested and no guarantee as to their operability or efficiency can be given.